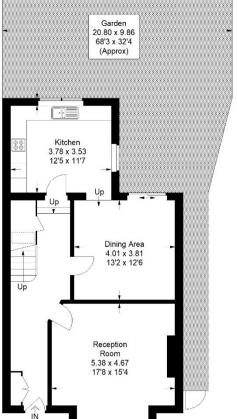

## In detail

An impressive four bedroom, two bathroom semi-detached Victorian house forming part of small, leafy cul de sac positioned just off Fox Hill moments from central Crystal Palace.

This beautifully presented property is currently under extensive refurbishments including new windows, doors, flooring, underfloor heating throughout and redecoration making it the ideal home for a family seeking a warm, inviting and comfortable long-term rental surround by lush greenery. The property totals 1880 sq ft/174.7 sq m and is arranged over three levels with notable features including high ceilings and coving, a welcoming entrance hallway with original chequered monochrome tiles, a separate spacious reception room to the front, a dining room with alternative access to the kitchen ideal for entraining family and friends, whilst doors lead directly into to the rear garden bursting with mature planting and boasting a south-easterly aspect to make the most of those spring/summer days.

## Fox Hill Gardens, SE19

Approximate Gross Internal Area Ground Floor = 70.3 sg m / 757 sg ftFirst Floor = 66.4 sq m / 714 sq ft Second Floor = 38.0 sq m / 409 sq ft Total = 174.7 sq m / 1880 sq ft

= Reduced headroom below 1.5 m / 5'0