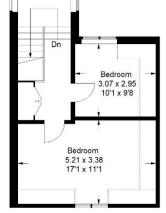

Additionally, the first floor houses two double bedrooms (en-suite to main), family bathroom and a separate W/C, whilst two additional bedrooms are located on the second floor. This location is well served by Crystal Palace rail links and nearby bus routes. Also ease of access to nearby parkland and a multitude of independent shopping and leisure options at the vibrant and ever-popular Triangle is just at the top of the hill.

## Fox Hill Gardens, SE19

Approximate Gross Internal Area Ground Floor = 70.3 sg m / 757 sg ftFirst Floor = 66.4 sq m / 714 sq ft Second Floor = 38.0 sq m / 409 sq ft Total = 174.7 sq m / 1880 sq ft

= Reduced headroom below 1.5 m / 5'0