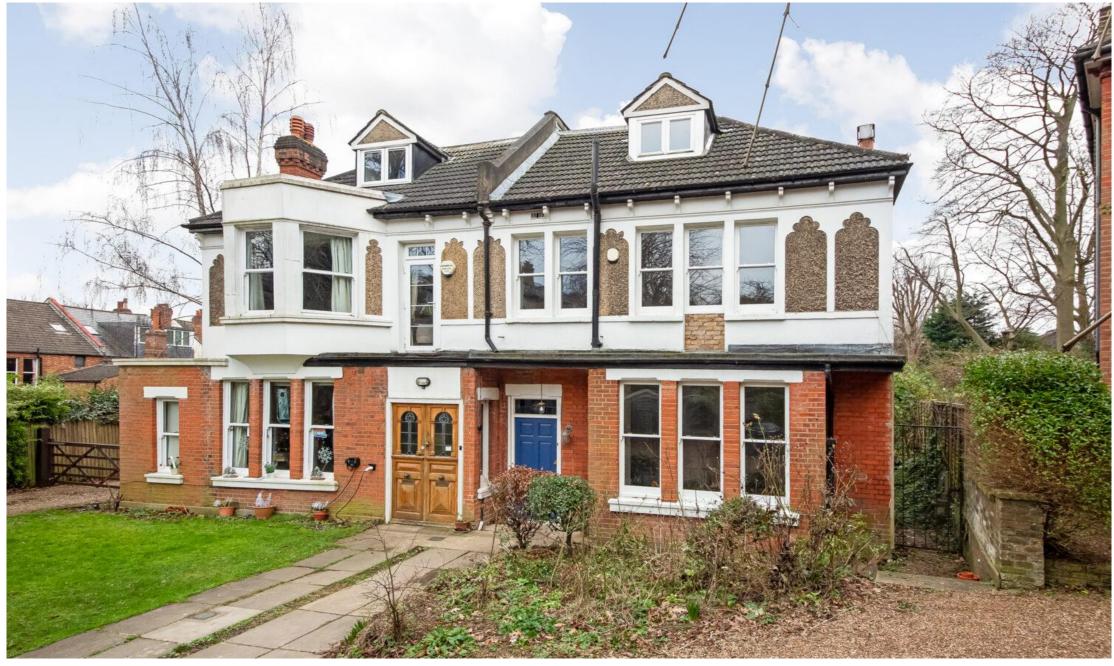

Fox Hill Gardens, SE19 £4,750 PCM 0208 702 9333 pedderproperty.com

## In detail

An impressive four bedroom, two bathroom semi-detached Victorian house forming part of small, leafy cul de sac positioned just off Fox Hill moments from central Crystal Palace.

This beautifully presented property is currently under extensive refurbishments including new windows, doors, flooring, underfloor heating throughout and redecoration making it the ideal home for a family seeking a warm, inviting and comfortable long-term rental surround by lush greenery. The property totals 1880 sq ft/174.7 sq m and is arranged over three levels with notable features including high ceilings and coving, a welcoming entrance hallway with original chequered monochrome tiles, a separate spacious reception room to the front, a dining room with alternative access to the kitchen ideal for entraining family and friends, whilst doors lead directly into to the rear garden bursting with mature planting and boasting a south-easterly aspect to make the most of those spring/summer days.