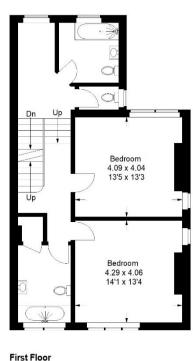

Additionally, the first floor houses two double bedrooms (en-suite to main), family bathroom and a separate W/C, whilst two additional bedrooms are located on the second floor. This location is well served by Crystal Palace rail links and nearby bus routes. Also ease of access to nearby parkland and a multitude of independent shopping and leisure options at the vibrant and ever-popular Triangle is just at the top of the hill.

## Fox Hill Gardens, SE19

Approximate Gross Internal Area Ground Floor = 70.3 sg m / 757 sg ftFirst Floor = 66.4 sq m / 714 sq ft Second Floor = 38.0 sq m / 409 sq ft Total = 174.7 sq m / 1880 sq ft

= Reduced headroom below 1.5 m / 5'0