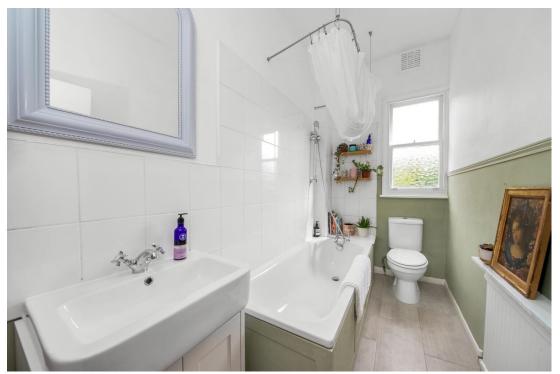

#### In detail

A warm, inviting, and much upgraded first floor period conversion forming part of a highly popular road moments from Gipsy Hill station.

This light and bright property boasts a newly fitted kitchen with integrated appliances and solid wood surfaces, and a spacious reception room with replacement flooring, large sunny wooden sash windows, and room to dine. The bathroom is a bright windowed space with white sanitary ware and a tiled floor, whilst the bedroom is positioned at the rear of the building and provides a calm and relaxing retreat overlooking greenery.