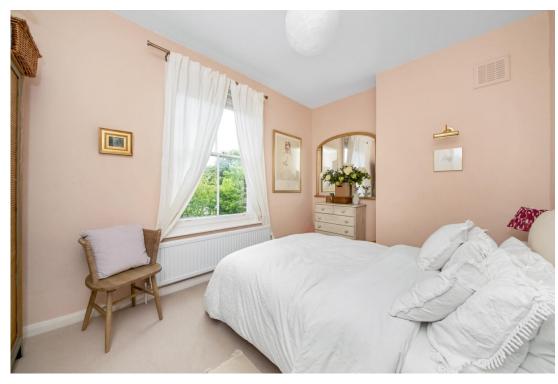

#### In detail

A warm, inviting, and much upgraded first floor period conversion forming part of a highly popular road moments from Gipsy Hill station.

This light and bright property boasts a newly fitted kitchen with integrated appliances and solid wood surfaces, and a spacious reception room with replacement flooring, large sunny wooden sash windows, and room to dine. The bathroom is a bright windowed space with white sanitary ware and a tiled floor, whilst the bedroom is positioned at the rear of the building and provides a calm and relaxing retreat overlooking greenery.