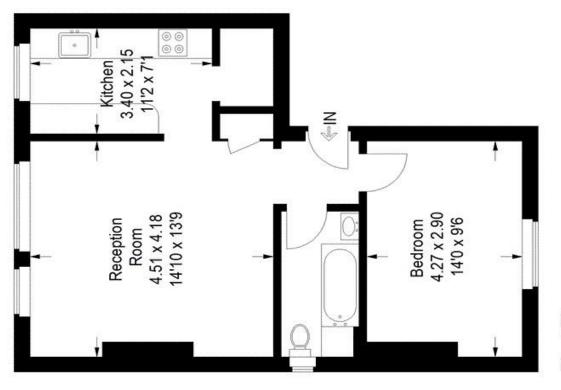

## Floorplan

# Alexandra Drive SE19

Approximate Gross Internal Area 48.8 sq m / 525 sq ft

### First Floor

RICS - Code of Measuring Practice. Not drawn to Scale. Windows and door openings are approximate. Please check all dimensions, These plans are for representation purposes only as defined by shapes and compass bearings before making any decisions Copyright www.pedderproperty.com © 2023 reliant upon them.