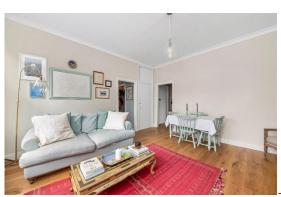

#### In detail

A warm, inviting, and much upgraded first floor period conversion forming part of a highly popular road moments from Gipsy Hill station.

This light and bright property boasts a newly fitted kitchen with integrated appliances and solid wood surfaces, and a spacious reception room with replacement flooring, large sunny wooden sash windows, and room to dine. The bathroom is a bright windowed space with white sanitary ware and a tiled floor, whilst the bedroom is positioned at the rear of the building and provides a calm and relaxing retreat overlooking greenery.