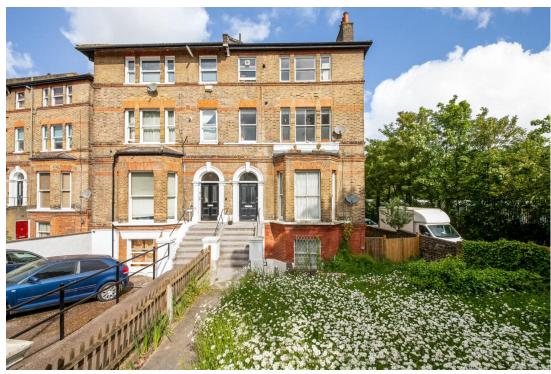

#### In detail

A warm, inviting, and much upgraded first floor period conversion forming part of a highly popular road moments from Gipsy Hill station.

This light and bright property boasts a newly fitted kitchen with integrated appliances and solid wood surfaces, and a spacious reception room with replacement flooring, large sunny wooden sash windows, and room to dine. The bathroom is a bright windowed space with white sanitary ware and a tiled floor, whilst the bedroom is positioned at the rear of the building and provides a calm and relaxing retreat overlooking greenery.

Externally there is access to a shared front garden, although Norwood Park and Long Meadow are both within easy reach.

Alexandra Drive is well placed for various amenities on Gipsy Parade and a plethora of shopping and leisure options at the Triangle in central Crystal Palace.