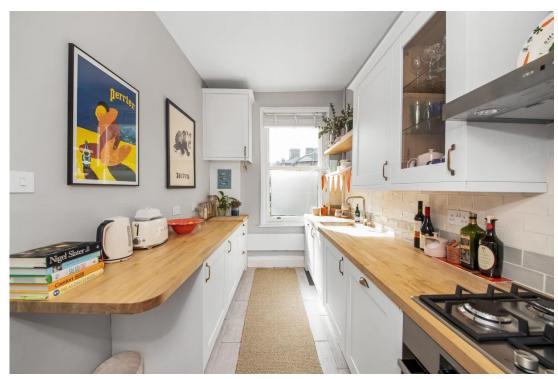

#### In detail

A warm, inviting, and much upgraded first floor period conversion forming part of a highly popular road moments from Gipsy Hill station.

This light and bright property boasts a newly fitted kitchen with integrated appliances and solid wood surfaces, and a spacious reception room with replacement flooring, large sunny wooden sash windows, and room to dine. The bathroom is a bright windowed space with white sanitary ware and a tiled floor, whilst the bedroom is positioned at the rear of the building and provides a calm and relaxing retreat overlooking greenery.