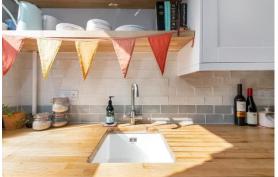

#### In detail

A warm, inviting, and much upgraded first floor period conversion forming part of a highly popular road moments from Gipsy Hill station.

This light and bright property boasts a newly fitted kitchen with integrated appliances and solid wood surfaces, and a spacious reception room with replacement flooring, large sunny wooden sash windows, and room to dine. The bathroom is a bright windowed space with white sanitary ware and a tiled floor, whilst the bedroom is positioned at the rear of the building and provides a calm and relaxing retreat overlooking greenery.