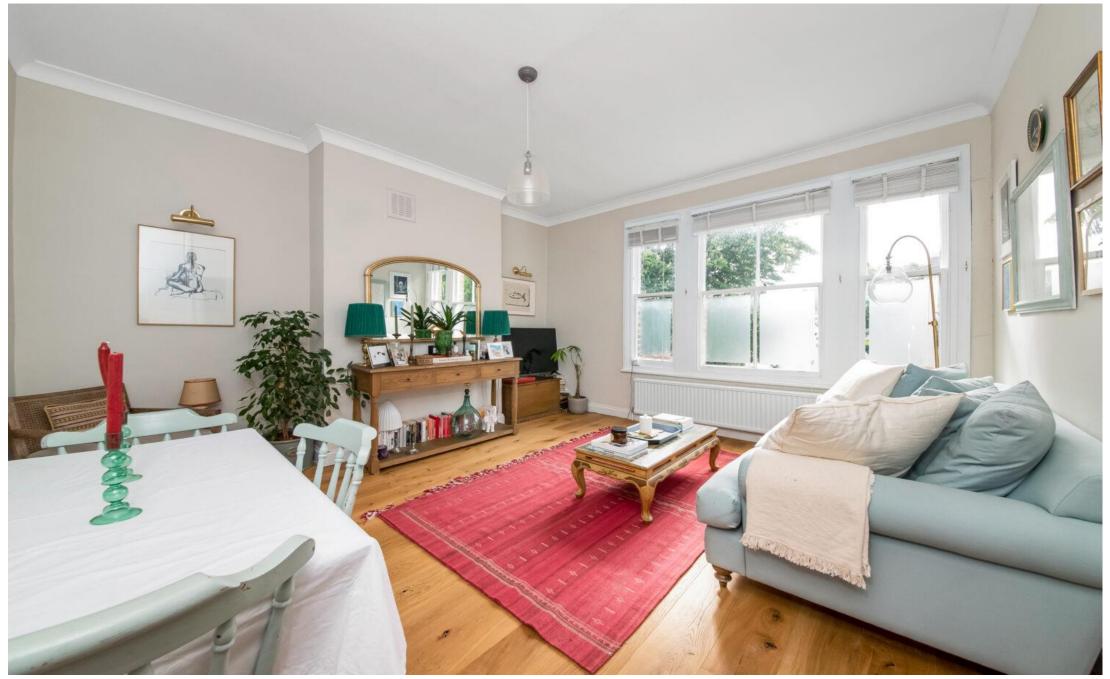

#### In detail

A warm, inviting, and much upgraded first floor period conversion forming part of a highly popular road moments from Gipsy Hill station.

This light and bright property boasts a newly fitted kitchen with integrated appliances and solid wood surfaces, and a spacious reception room with replacement flooring, large sunny wooden sash windows, and room to dine. The bathroom is a bright windowed space with white sanitary ware and a tiled floor, whilst the bedroom is positioned at the rear of the building and provides a calm and relaxing retreat overlooking greenery.