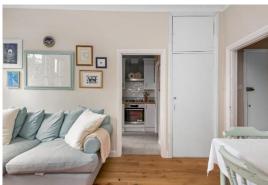

#### In detail

A warm, inviting, and much upgraded first floor period conversion forming part of a highly popular road moments from Gipsy Hill station.

This light and bright property boasts a newly fitted kitchen with integrated appliances and solid wood surfaces, and a spacious reception room with replacement flooring, large sunny wooden sash windows, and room to dine. The bathroom is a bright windowed space with white sanitary ware and a tiled floor, whilst the bedroom is positioned at the rear of the building and provides a calm and relaxing retreat overlooking greenery.