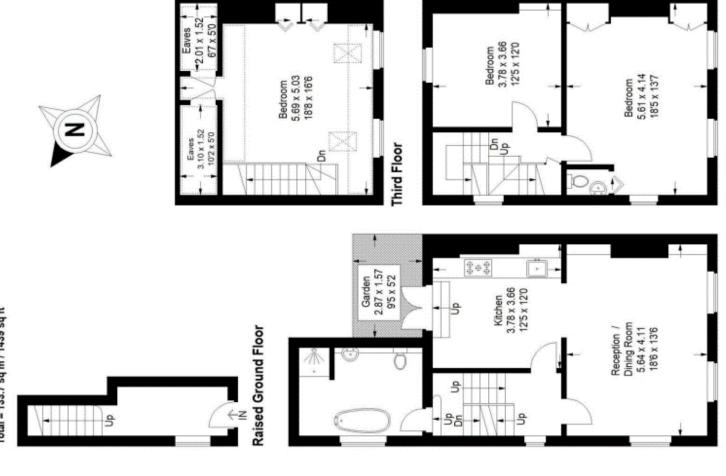

## Floorplan

## Dulwich Road, SE24

Approximate Gross Internal Area
Raised Ground Floor = 7.3 sq m / 78 sq ft
First Floor = 56.3 sq m / 606 sq ft
Second Floor = 45.8 sq m / 493 sq ft
Third Floor (Excluding Eaves)
24.3 sq m / 262 sq ft
Total = 133.7 sq m / 1439 sq ft

These plans are for representation purposes only as defined by RICS - Code of Measuring Practice. Not drawn to Scale. Windows and door openings are approximate. Please check all dimensions, shapes and compass bearings before making any decisions reliant upon them.