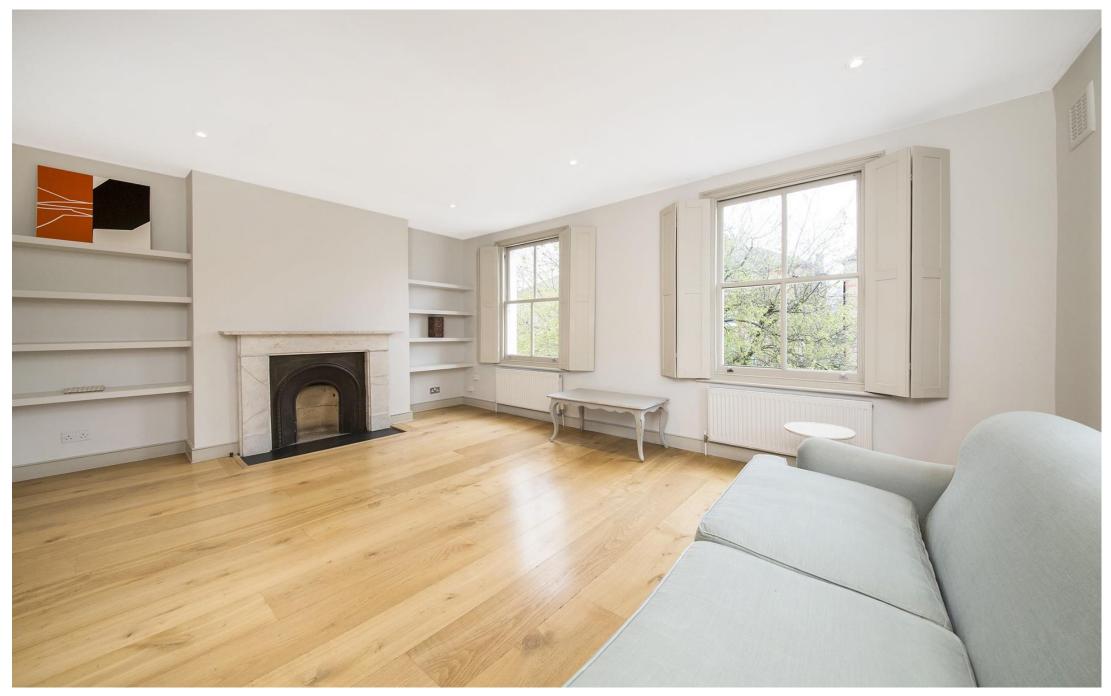

## In detail

Outstanding three bedroom split level maisonette now available to rent in the heart of Herne Hill.

Spread out over 1,439sq ft., the large property boasts an abundance of natural light and comprises of three large double bedrooms with fitted storage, open plan living/kitchen area leading out to a small private balcony, a family bathroom and second separate. WC.

The property has been newly redecorated with a neutral finish throughout, with brand new carpets.

Location is fantastic, being only a stone's throw away to Brockwell Park and a short distance to the superb public transport links from both Brixton Station (Victoria Line) and Herne Hill Station (Victoria Station and City Thameslink).