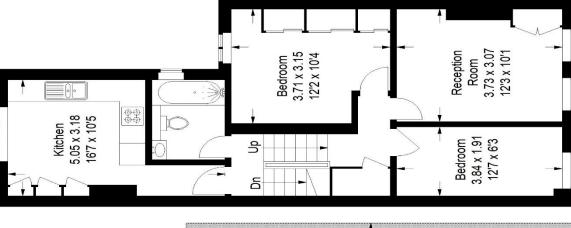

# Floorplan

## The Gardens, SE22

Second Floor = 56.3 sq m / 606 sq ft Approximate Gross Internal Area First Floor = 2.2 sq m / 24 sq ft Total = 58.5 sq m / 630 sq ft

Boasting 630 Sq Ft of internal space which has been lovingly modernised by the current owner - there is a 12 x 10 reception room and a separate eat-in kitchen, modern bathroom and two comfortable bedrooms. There are a host of independent shops, bars and restaurants nearby on Lordship Lane, Bellenden Road and North Cross Road.