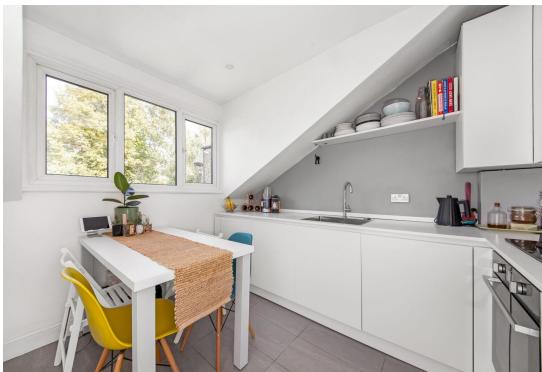

Boasting 630 Sq Ft of internal space which has been lovingly modernised by the current owner - there is a 12 x 10 reception room and a separate eat-in kitchen, modern bathroom and two comfortable bedrooms. There are a host of independent shops, bars and restaurants nearby on Lordship Lane, Bellenden Road and North Cross Road.