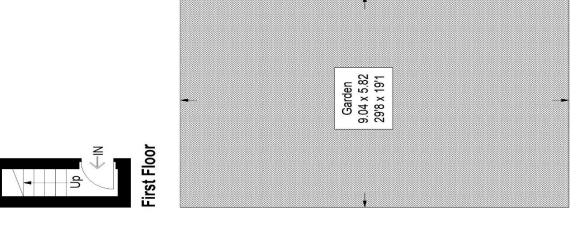

# Floorplan

## The Gardens, SE22

Second Floor = 56.3 sq m / 606 sq ft Approximate Gross Internal Area First Floor = 2.2 sq m / 24 sq ft Total = 58.5 sq m / 630 sq ft

### **Ground Floor**

Second Floor

(Not Shown In Actual Location / Orientation)

## Copyright www.pedderproperty.com © 2023

These plans are for representation purposes only as defined by RICS - Code of Measuring Practice. Not drawn to Scale. Windows and door openings are approximate. Please check all dimensions, shapes and compass bearings before making any decisions reliant upon them.