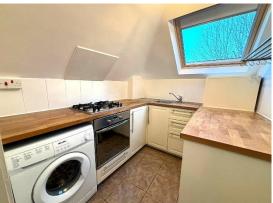

## In detail

A top floor one double bedroom period apartment to let just 0.2 Miles from Forest Hill station.

The property comprises a spacious reception room, separate kitchen, modern bathroom and a double bedroom offering views over the local area. Further benefits include wooden flooring, gas central heating, double glazing and so much more.