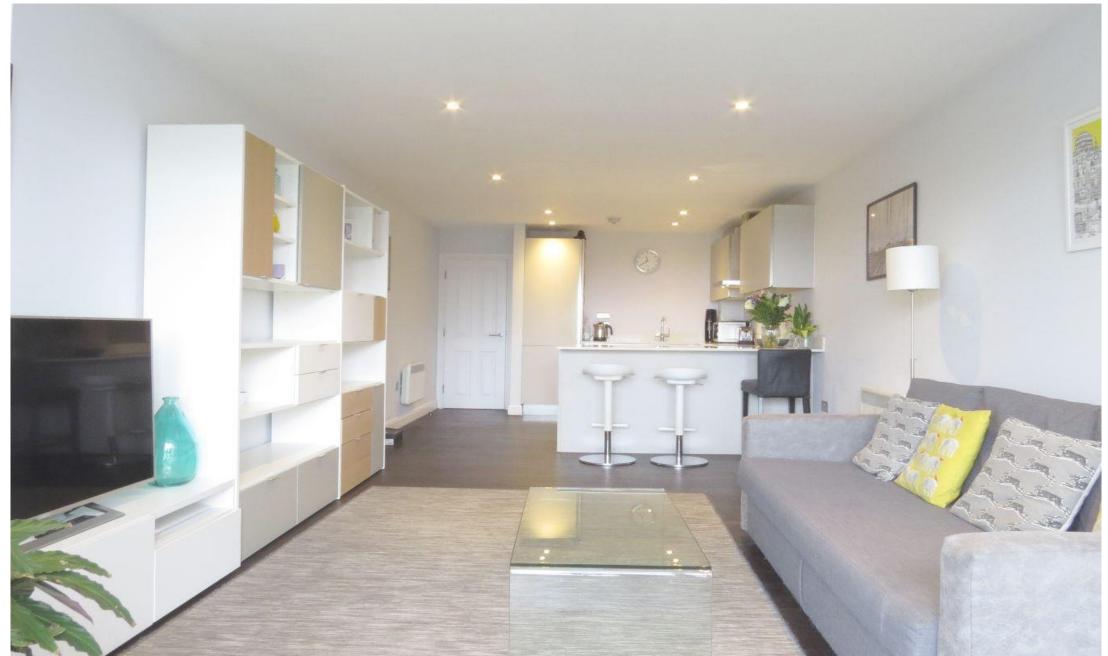

## In general

- Pet friendly including cat flap to balcony
- Separate storage room for bikes
- Ample amount of natural light
- Secure entry phone system
- Impressive views of the London skyline
- Only built in 2017
- Wood flooring
- Available end of February

## <u>In detail</u>

A modern one bedroom first floor apartment centrally located on Westow Hill, moments from all of the leisure and shopping facilities of the popular Triangle.

This stylish and rarely available property features a contemporary open plan kitchen with integrated appliances including dishwasher, a reception room with dining space which leads to a balcony through double doors with impressive views of the London Skyline. A double bedroom and a contemporary bathroom with shower above bath complete this one-off apartment.