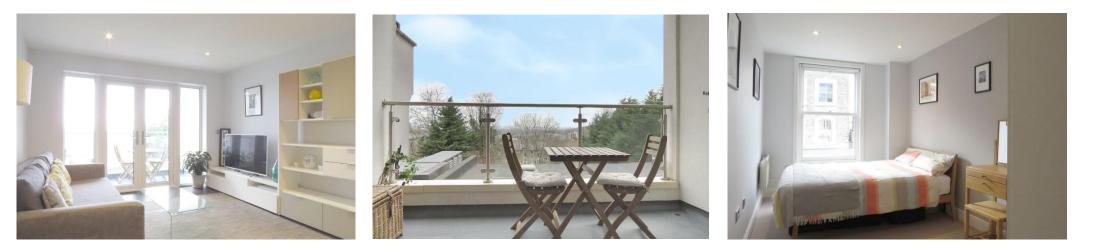

## In general

- Pet friendly including cat flap to balcony
- Separate storage room for bikes
- Ample amount of natural light
- Secure entry phone system
- Impressive views of the London skyline
- Only built in 2017
- Wood flooring
- Available end of February

## <u>In detail</u>

A modern one bedroom first floor apartment centrally located on Westow Hill, moments from all of the leisure and shopping facilities of the popular Triangle.

This stylish and rarely available property features a contemporary open plan kitchen with integrated appliances including dishwasher, a reception room with dining space which leads to a balcony through double doors with impressive views of the London Skyline. A double bedroom and a contemporary bathroom with shower above bath complete this one-off apartment.