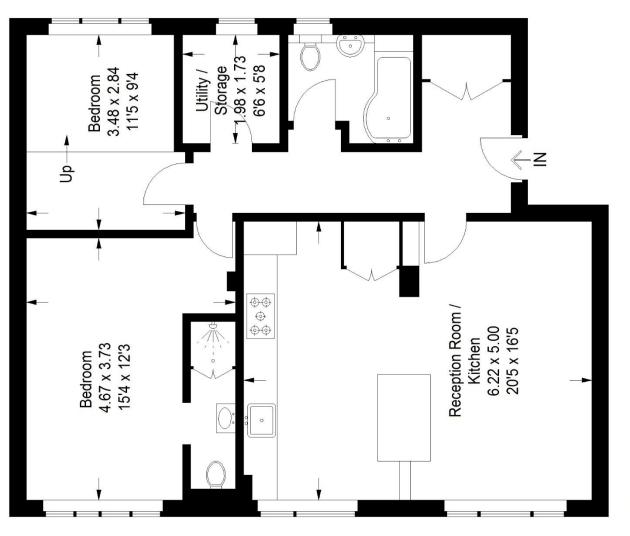

## Floorplan

# Tina Court, SW16

Approximate Gross Internal Area 80.1 sq m / 862 sq ft

### First Floor

Copyright www.pedderproperty.com © 2024

These plans are for representation purposes only as defined by RICS openings are approximate. Please check all dimensions, shapes and Code of Measuring Practice. Not drawn to Scale. Windows and door compass bearings before making any decisions reliant upon them.