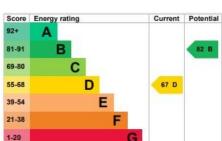

EPC: D | Council Tax Band: C | Lease: 947 years remaining | SC: £1,865.60pa | GR: £25pa | BI: Included in service charge