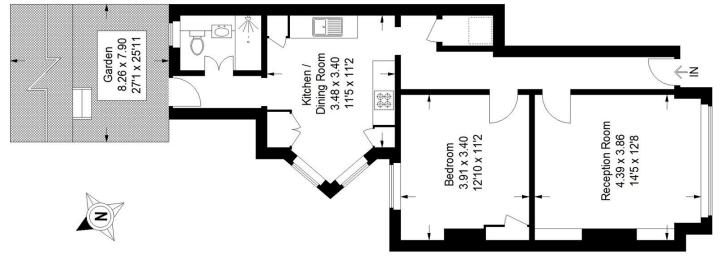

# Floorplan

## Hazeldon Road, SE4

Approximate Gross Internal Area 59.5 sq m / 640 sq ft

### **Ground Floor**

Copyright www.pedderproperty.com © 2023
These plans are for representation purposes only as defined by RICS - Code of Measuring Practice.
Not drawn to Scale. Windows and door openings are approximate. Please check all dimensions, shapes and compass bearings before making any decisions reliant upon them.