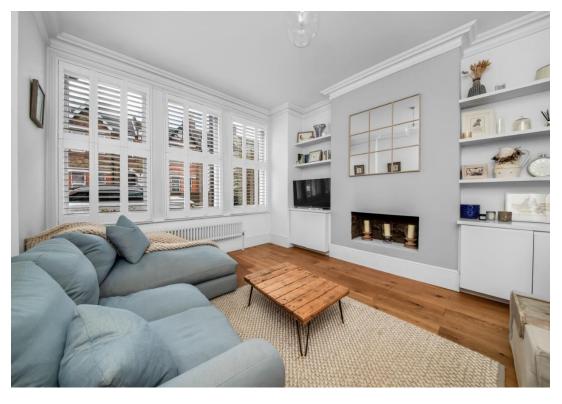

### In detail

A delightful one bedroom ground floor Victorian period maisonette on a quiet road in the centre of Brockley generous private garden.

The property is decorated to a very high standard throughout and still offers period features. Furthermore, it has a large double bedroom, separate reception room, kitchen-diner and a modern bathroom suitelt is set across 640 square foot with the kitchen-diner leading out to a 27 foot garden private garden.

The bedroom benefits from a beautiful fireplace and the spacious kitchen is big enough for a large table, making it the perfect entertaining space.

Located approximately just 0.1 miles from Crofton Park Station, 0.5 miles from Honor Oak Park Station and 0.9 miles from Brockley Station offering excellent transport links into London Bridge, Blackfriars and many other central locations.