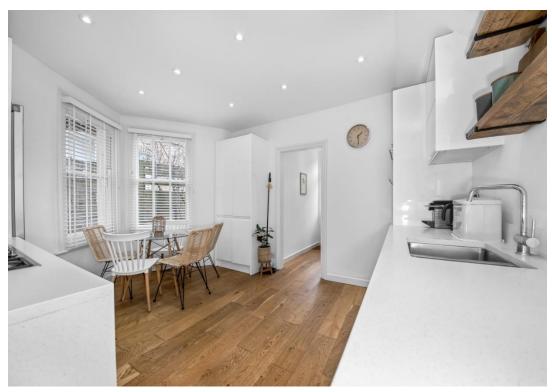

### In detail

A delightful one bedroom ground floor Victorian period maisonette on a quiet road in the centre of Brockley generous private garden.

The property is decorated to a very high standard throughout and still offers period features. Furthermore, it has a large double bedroom, separate reception room, kitchen-diner and a modern bathroom suitelt is set across 640 square foot with the kitchen-diner leading out to a 27 foot garden private garden.

The bedroom benefits from a beautiful fireplace and the spacious kitchen is big enough for a large table, making it the perfect entertaining space.

Located approximately just 0.1 miles from Crofton Park Station, 0.5 miles from Honor Oak Park Station and 0.9 miles from Brockley Station offering excellent transport links into London Bridge, Blackfriars and many other central locations.