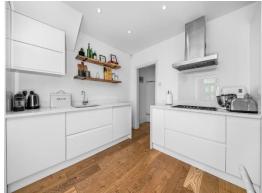

### In detail

A delightful one bedroom ground floor Victorian period maisonette on a quiet road in the centre of Brockley generous private garden.

The property is decorated to a very high standard throughout and still offers period features. Furthermore, it has a large double bedroom, separate reception room, kitchen-diner and a modern bathroom suitelt is set across 640 square foot with the kitchen-diner leading out to a 27 foot garden private garden.

The bedroom benefits from a beautiful fireplace and the spacious kitchen is big enough for a large table, making it the perfect entertaining space.

Located approximately just 0.1 miles from Crofton Park Station, 0.5 miles from Honor Oak Park Station and 0.9 miles from Brockley Station offering excellent transport links into London Bridge, Blackfriars and many other central locations.