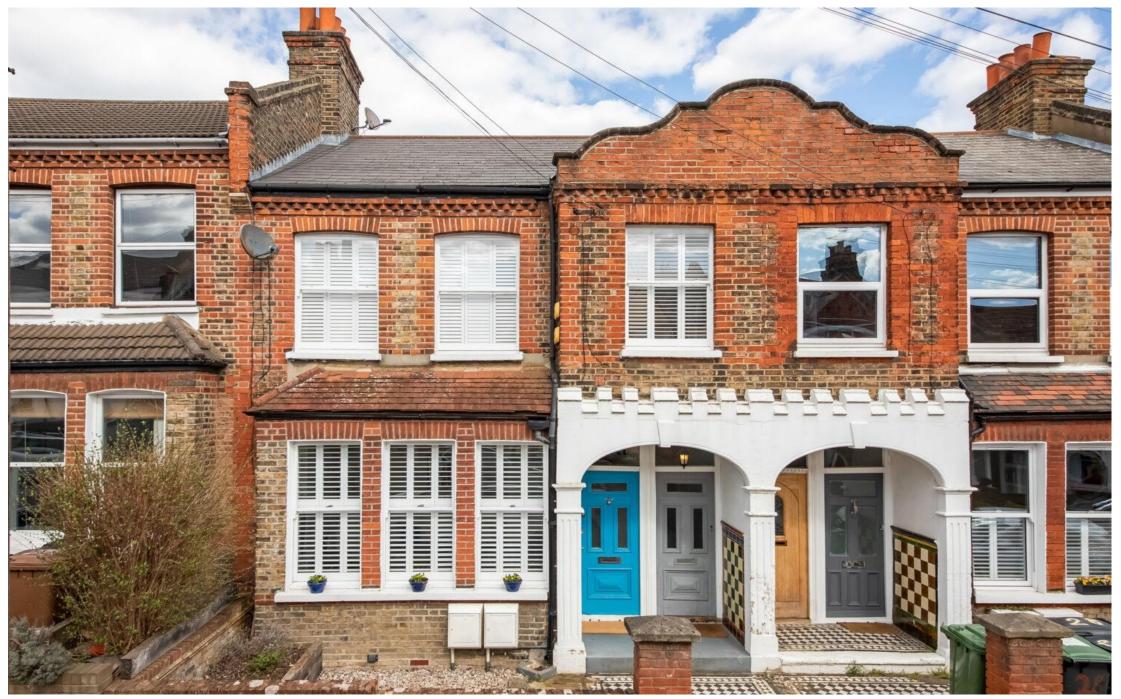

Hazeldon Road, SE4 Guide £425,000 - £450,000 0207 781 9888 pedderproperty.com

### In detail

A delightful one bedroom ground floor Victorian period maisonette on a quiet road in the centre of Brockley generous private garden.

The property is decorated to a very high standard throughout and still offers period features. Furthermore, it has a large double bedroom, separate reception room, kitchen-diner and a modern bathroom suitelt is set across 640 square foot with the kitchen-diner leading out to a 27 foot garden private garden.