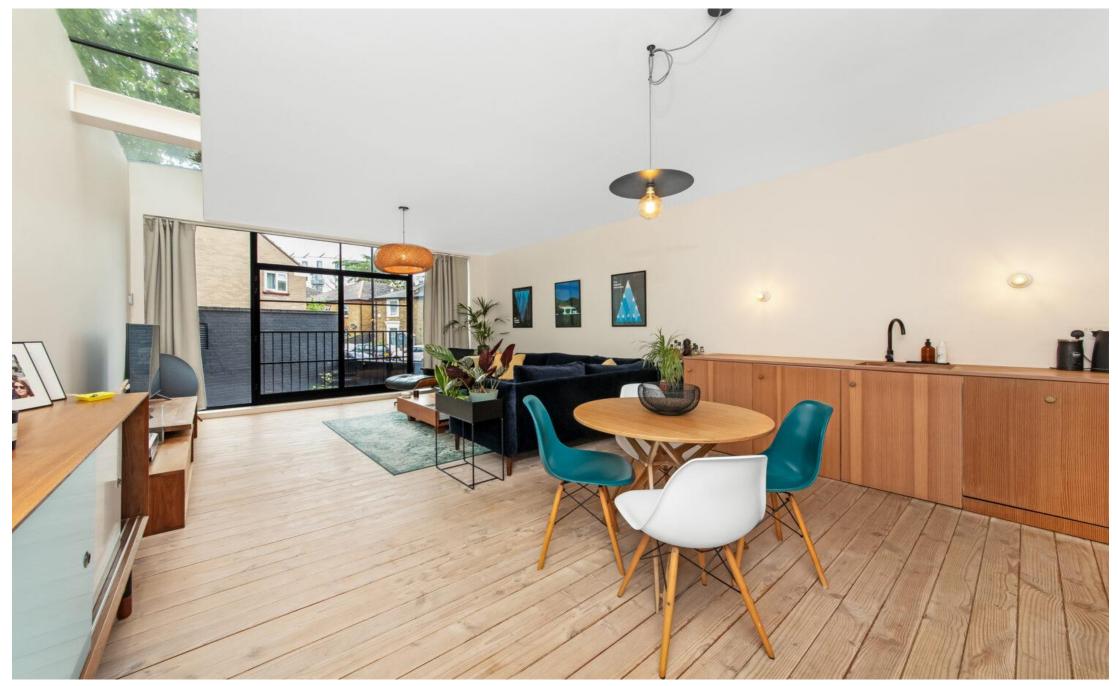

### In general

- Spacious 23ft kitchen/reception room
- Two double bedrooms
- Modern bathroom suite
- High-spec finish throughout
- High ceilings
- Glass skylight
- 0.2 miles from Forest Hill station
- Wooden flooring

#### In detail

**Guide Price £525,000-£550,000** - A wonderful modern two double bedroom apartment for sale on Westbourne Drive.

This amazing architect designed modern property comprises two double bedrooms, a wonderful bathroom suite and a spacious 23ft kitchen/reception room with large crittall windows and a juliet balcony. Further benefits include a very high-spec finish throughout, utility cupboard, glass skylight, high ceilings, wooden flooring, an abundance of light and so much more.