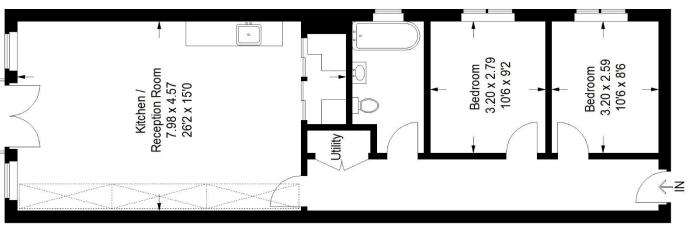

## Floorplan

# Westbourne Drive, SE23 Approximate Gross Internal Area 72.3 sq m / 778 sq ft

### **First Floor**

Copyright www.pedderproperty.com © 2023
These plans are for representation purposes only as defined by RICS - Code of Measuring Practice.
Not drawn to Scale. Windows and door openings are approximate. Please check all dimensions, shapes and compass bearings before making any decisions reliant upon them.