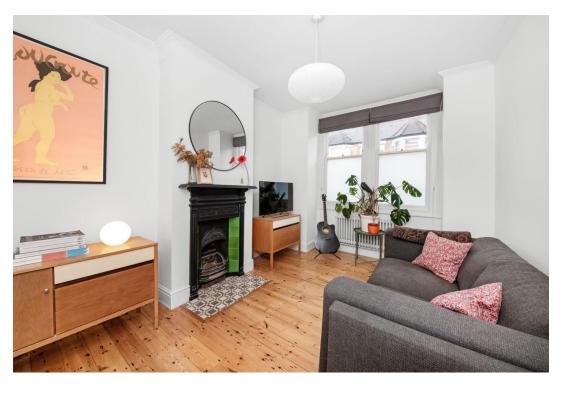

Utilising a harmonious colour scheme and high quality fittings, the property comprises two receptions, a kitchen with breakfast area which enjoys an abundance of natural light through the sky lights, doors and floor to ceiling picture window. Upstairs are two double bedrooms and a stylish bathroom with a separate walk in shower.