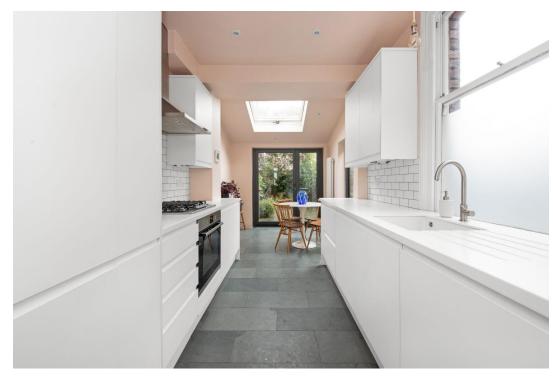

Utilising a harmonious colour scheme and high quality fittings, the property comprises two receptions, a kitchen with breakfast area which enjoys an abundance of natural light through the sky lights, doors and floor to ceiling picture window. Upstairs are two double bedrooms and a stylish bathroom with a separate walk in shower.