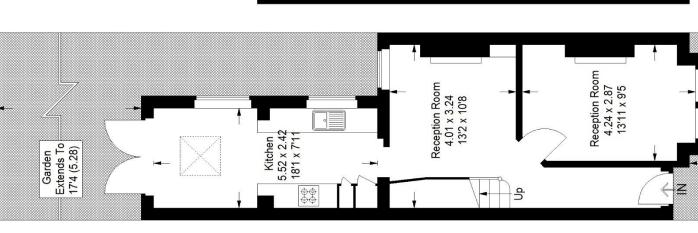

## Floorplan

# Highclere Street, SE26

Approximate Gross Internal Area Ground Floor = 43.4 sq m / 467 sq ft First Floor = 36.1 sq m / 389 sq ft Total = 79.5 sq m / 856 sq ft

### Ground Floor

4'9 (1.45)