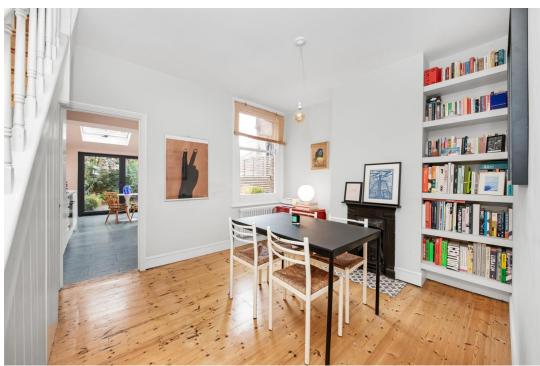

Utilising a harmonious colour scheme and high quality fittings, the property comprises two receptions, a kitchen with breakfast area which enjoys an abundance of natural light through the sky lights, doors and floor to ceiling picture window. Upstairs are two double bedrooms and a stylish bathroom with a separate walk in shower.