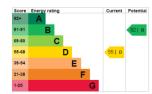

EPC: D | Council Tax: D | Furnished | Available End of November | HD: £507.69 | SD: £2,538.46