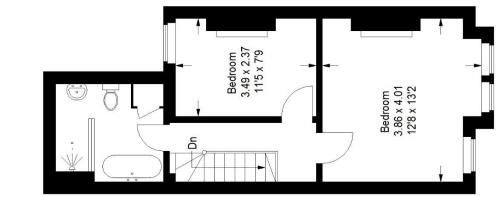

## Floorplan

# Highclere Street, SE26

Approximate Gross Internal Area Ground Floor = 43.4 sq m / 467 sq ft First Floor = 36.1 sq m / 389 sq ft Total = 79.5 sq m / 856 sq ft

### First Floor

These plans are for representation purposes only as defined by RICS - Code of Me Practice. Not drawn to Scale. Windows and door openings are approximate. Pleasi all dimensions, shapes and compass bearings before making any decisions reliant Copyright www.pedderproperty.com © 2021