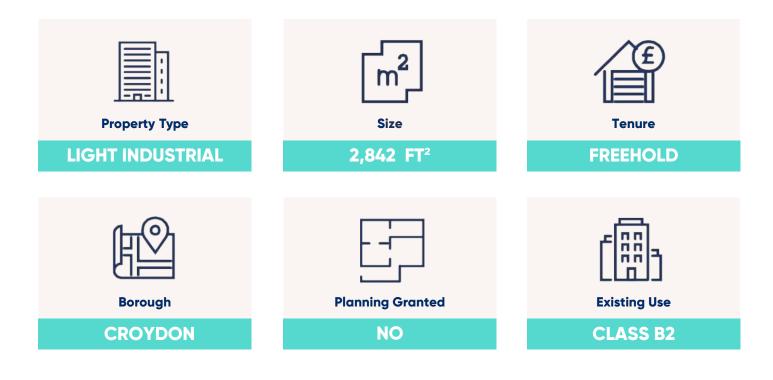

## **Additional Information**

Freehold light industrial unit in East Croydon for sale. For over 30 years the property has been owner occupied and used for fixing convertible cars,

The property is located on Sydenham Road and sits on a site measuring just over 2,000 sqft. There is a large gated entrance and the property comprises a two storey building measuring 1,787 sqft with a spacious yard space which can host up to 6 cars measuring 1,055 sqft.

The property has a use class B2 (Light Industrial) and will end its self to various uses:

- Car Mechanics
- MOT Garage
- Artist Studio
- Storage Unit
- Workshop

Unconditional offers in the region of  $\pm 250,000$  will be considered representing a low capital value of  $\pm 140$ / sqft.

## **ACCOMMODATION SCHEDULE & FLOORPLAN**

| UNIT         | SIZE (SQM) | SIZE (SQFT) |
|--------------|------------|-------------|
| GROUND FLOOR | 108        | 1,163       |
| FIRST FLOOR  | 58         | 624         |
| YARD         | 98         | 1,055       |
| TOTAL        | 264        | 2,842       |