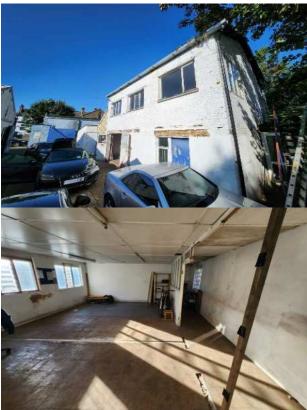

## **Additional Information**

Freehold light industrial unit in East Croydon for sale. For over 30 years the property has been owner occupied and used for fixing convertible cars,

The property is located on Sydenham Road and sits on a site measuring just over 2,000 sqft. There is a large gated entrance and the property comprises a two storey building measuring 1,787 sqft with a spacious yard space which can host up to 6 cars measuring 1,055 sqft.