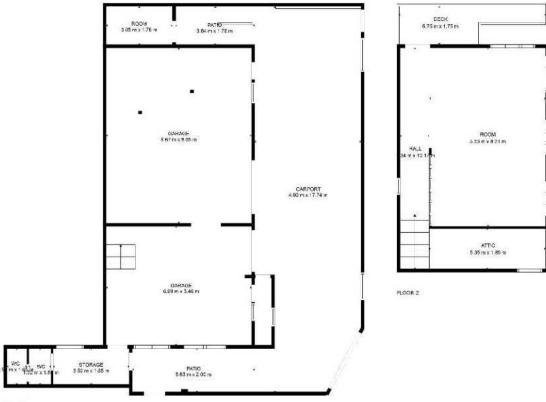

## **ACCOMMODATION SCHEDULE & FLOORPLAN**

| UNIT         | SIZE (SQM) | SIZE (SQFT) |
|--------------|------------|-------------|
| GROUND FLOOR | 108        | 1,163       |
| FIRST FLOOR  | 58         | 624         |
| YARD         | 98         | 1,055       |
| TOTAL        | 264        | 2,842       |

FLOOR 1