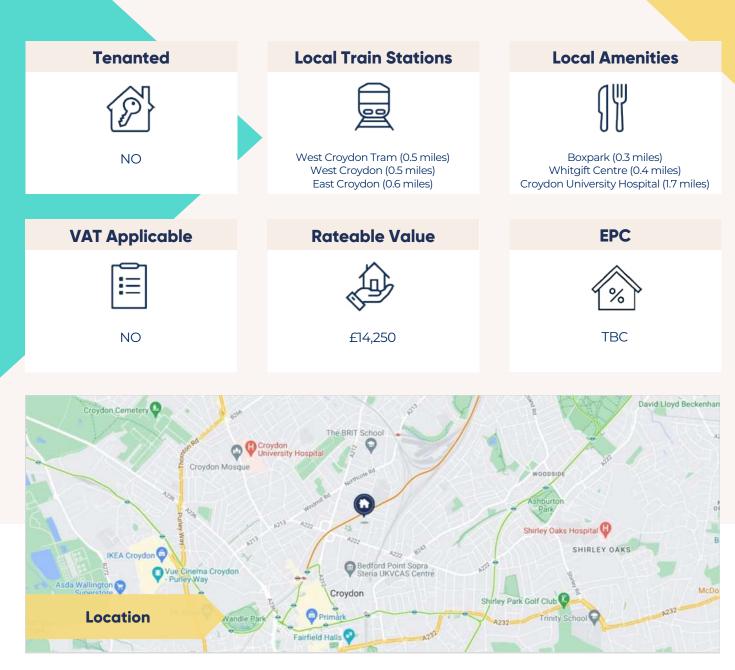

## **Additional Information**

Freehold light industrial unit in East Croydon for sale. For over 30 years the property has been owner occupied and used for fixing convertible cars,

The property is located on Sydenham Road and sits on a site measuring just over 2,000 sqft. There is a large gated entrance and the property comprises a two storey building measuring 1,787 sqft with a spacious yard space which can host up to 6 cars measuring 1,055 sqft.