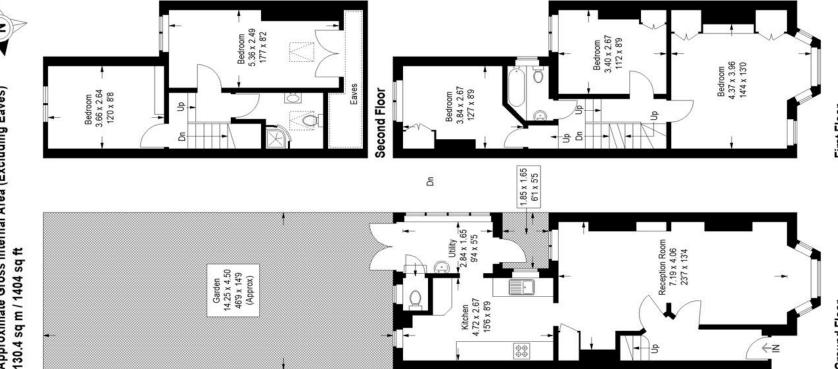

## Floorplan

## Manwood Road, SE4

Approximate Gross Internal Area (Excluding Eaves)

**Ground Floor** 

First Floor

= Reduced headroom below 1.5 m / 5'0

Copyright www.pedderproperty.com © 2024

These plans are for representation purposes only as defined by RICS - Code of Measuring Practice.

Not drawn to Scale. Windows and door openings are approximate. Please check all dimensions, shapes and compass bearings before making any decisions reliant upon them.