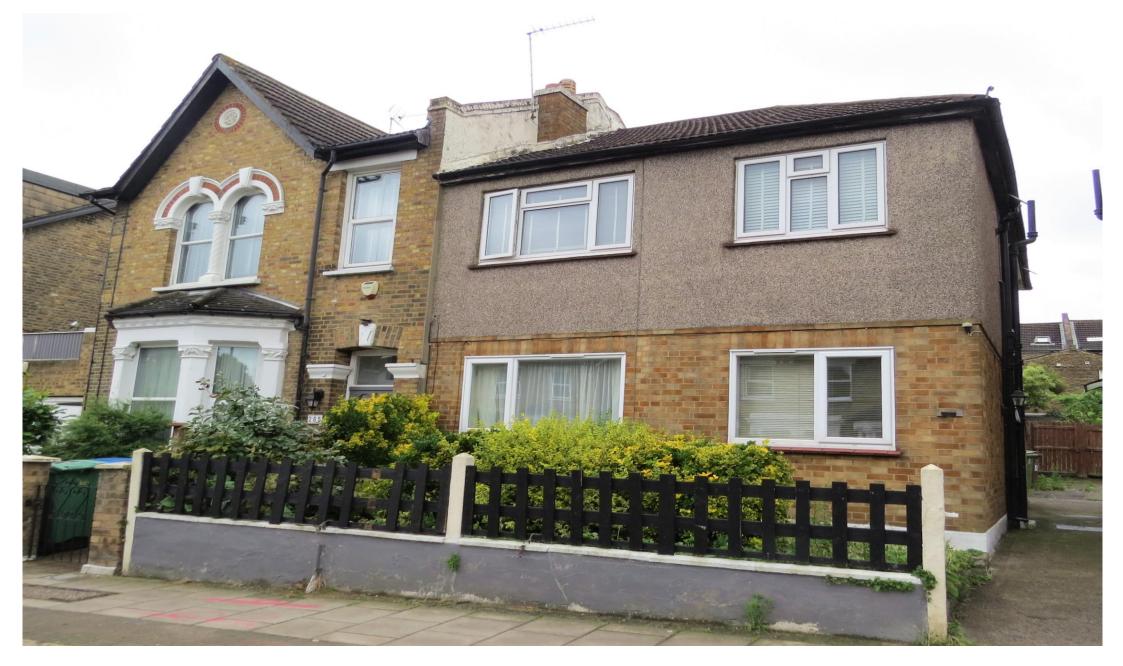

## In general

- AVAILABLE NOW
- Two double bedrooms
- Private garden
- Residential road
- Separate kitchen
- Reasonable condition throughout

## In detail

AVAILABLE NOW.

Spacious and charming two-bedroom purpose built apartment with private garden in the heart of East Dulwich.

Crystal Palace Road is enviably located for the parks and green spaces of SE22 with strong transport links into The City and West End from East Dulwich station (0.9 miles) as well as bus and cycle routes through the neighbouring Forest Hill, Dulwich Village and Peckham Rye.

The property offers generous internal space as well as direct access onto a low-maintenance patio garden. There are two double bedrooms, a separate reception room with fitted kitchen and tiled bathroom.