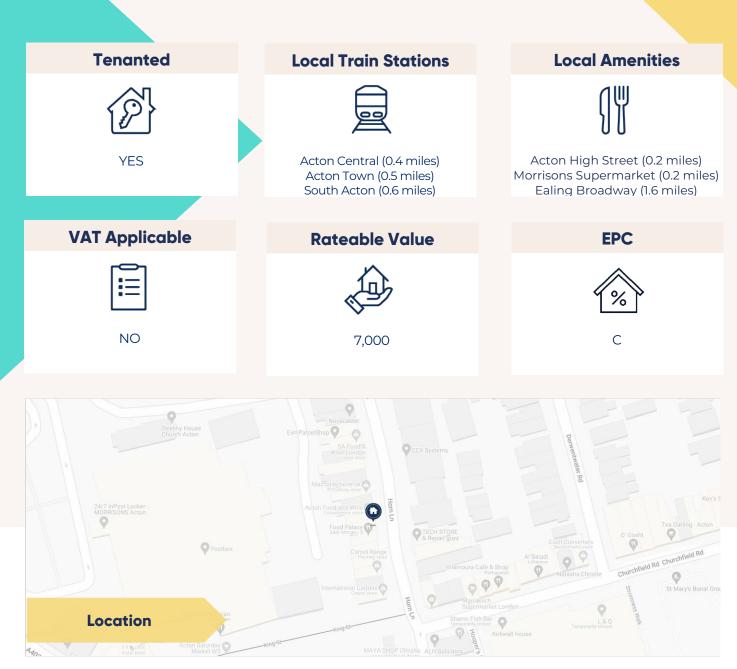

### **Additional Information**

Opportunity to purchase a Freehold Mixed use investment in the heart of Acton, W3.

The property is centrally located within Acton being only a few moments away from local amenities and Acton Mainline Station.

The property comprises 7 x Flats include 6 x studios and 1 x 1 bed flat let out on a 5 year lease to Hammersmith & Fulham Council paying £117,575.64 per annum. The ground floor shop is let for £7,800 per annum on 20 year lease from 2021 measuring 35 sqm over ground and basement floors.