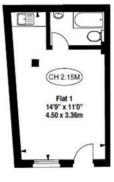

Flat 4 12'4" x 9'0" 3.75 x 2.75m

a

(CH 3.01M)

Flat 2 14'9'' x 8'0'' 4.50 x 2.45m

GROUND FLOOR

| UNIT            | SIZE SQM | SIZE SQFT | RENTAL INCOME<br>(P.A) |
|-----------------|----------|-----------|------------------------|
| COMMERCIAL UNIT | 35       | 376       | £7,800                 |
| FLAT 1          | 21       | 226       | £16,796.52             |
| FLAT 2          | 18       | 194       | £16,796.52             |
| FLAT 3          | 15       | 161       | £16,796.52             |
| FLAT 4          | 17       | 183       | £16,796.52             |
| FLAT 5          | 17       | 183       | £16,796.52             |
| FLAT 6          | 14       | 151       | £16,796.52             |
| FLAT 7          | 26       | 280       | £16,796.52             |
| TOTAL:          | 128      | 1,378     | £125,375.64            |

# **ACCOMMODATION SCHEDULE**

10'2" x 9'3" 3.10 x 2.83m

Z

Key : CH - Ceiling Height

(CH 2.65M) Flat 7 11'0" x 10'2" 3.36 x 3.10m

🕅 www.whozoo.co.uk 🐁 0333 200 8330 🛛 🗠 info@whozoo.co.uk

FIRST FLOOR

LOWER GROUND FLOOR