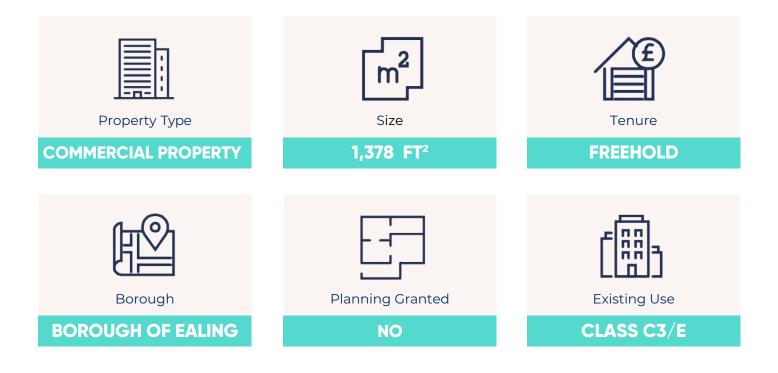

The property comprises 7 x Flats include 6 x studios and 1 x 1 bed flat let out on a 5 year lease to Hammersmith & Fulham Council paying £117,575.64 per annum. The ground floor shop is let for £7,800 per annum on 20 year lease from 2021 measuring 35 sqm over ground and basement floors.

The total income is  $\pm 125,375.64$  per annum representing a 8.4% net yield.

CH 2.72M

Flat 3 14'4" x 7'1" 4.36 x 2.16m

Flat 4 12'4" x 9'0" 3.75 x 2.75m

a

(CH 3.01M)

Flat 2 14'9'' x 8'0'' 4.50 x 2.45m

GROUND FLOOR

| UNIT            | SIZE SQM | SIZE SQFT | RENTAL INCOME<br>(P.A) |
|-----------------|----------|-----------|------------------------|
| COMMERCIAL UNIT | 35       | 376       | £7,800                 |
| FLAT 1          | 21       | 226       | £16,796.52             |
| FLAT 2          | 18       | 194       | £16,796.52             |
| FLAT 3          | 15       | 161       | £16,796.52             |
| FLAT 4          | 17       | 183       | £16,796.52             |
| FLAT 5          | 17       | 183       | £16,796.52             |
| FLAT 6          | 14       | 151       | £16,796.52             |
| FLAT 7          | 26       | 280       | £16,796.52             |
| TOTAL:          | 128      | 1,378     | £125,375.64            |