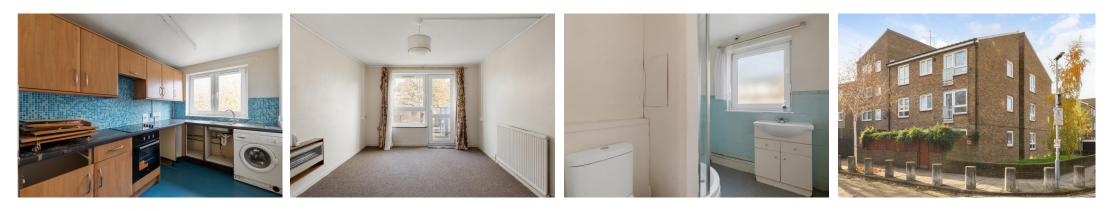

## Crefeld Close Hammersmith, London, W6

Price Guide: £275,000

EARL'S COURT

BRITISH

ROPERT

WARD

2023

A superb opportunity to purchase an unmodernised one bedroom first floor flat measuring 556 sq. ft. situated in a popular location within a 10 - 12 minute walk to Hammersmith and Barons Court underground stations. The flat comprises a spacious living room, separate kitchen, bathroom and a generous double bedroom.

There is also the benefit of excellent storage. The flat is an ideal purchase for an investor or first time buyer. Crefeld Close is perfectly located for all local amenities including Waitrose, Sainsburys, Café Nero, Pret-a-Manger and a great selection of pubs and restaurants on The River Thames towpath which is within a 5 minute walk. No onward chain. Leasehold.

Superb opportunity to purchase an unmodernised one bedroom first floor flat measuring 556 Sq. Ft.

Popular location | Spacious living room | Kitchen | Bathroom | Generous double bedroom

Excellent storage throughout | Short walk to River Thames towpath | No onward chain