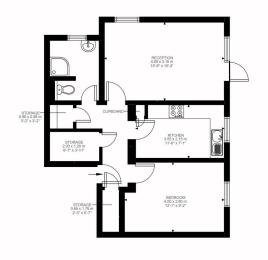

Close to transport & a variety of amenities | 556 Sq. Ft. (51.83 Sq. M.) Leasehold

EXCEPTIONA

SALES

In accordance with the Property Misdescription Act 1991, we wish to All viewings by appointment BARON'S COURT WEST emphasise that the information given in these particulars is intended through our Hammersmith Office: to help you decide whether you wish to view this property. Whilst every care is taken to ensure the accuracy of these particulars please note that all measurements are approximate and we are, for T: 020 7385 7000 the accuracy of other information, reliant on what the seller has provided. We strongly recommend that you rely on your own inspec-E: hammersmith@lawsonrutter.com tions and those of your advisors to establish the details of any aspects which are of particular importance. Please note that we have 192Fulham Palace Road, London not undertaken any survey of the property or the appliances within it and the buver must rely on their own investigations prior to exchange W6 9PA FULHAM of contracts BRITISH PROPERTY :: AWARDS LETTING AGEN IN WA 2021 - 2022 LAWSONRUTTER

BRITIS

AWARDS

First Floor 556 ft<sup>2</sup>

Crefeld Close, W6 Approximate Gross Internal Area 51.63 SQ.M / 556 SQ.FT

KEY: CH = Ceiling Height Restricted Head Height