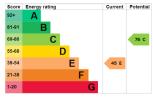

EPC: E | Council Tax Band: B | Lease Term Remaining: 962 Years | GR: N/A | SC: £2,800 | BI: Incl in SC