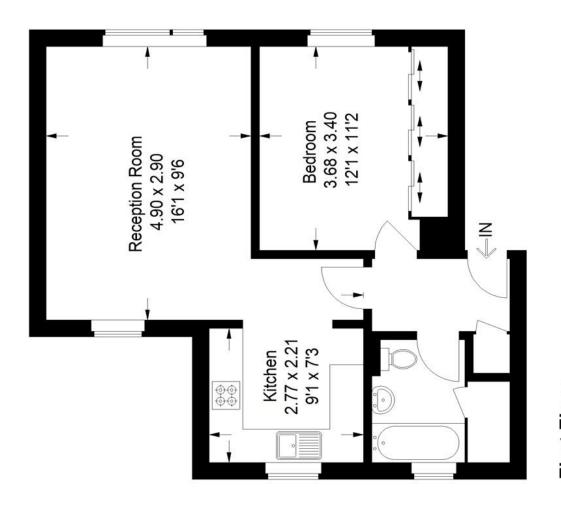

## Floorplan

# Granville Square, SE15

Approximate Gross Internal Area 49.9 sq m / 537 sq ft

### First Floor

Copyright www.pedderproperty.com © 2024

shapes and compass bearings before making any decisions reliant RICS - Code of Measuring Practice. Not drawn to Scale. Windows and door openings are approximate. Please check all dimensions, These plans are for representation purposes only as defined by upon them.