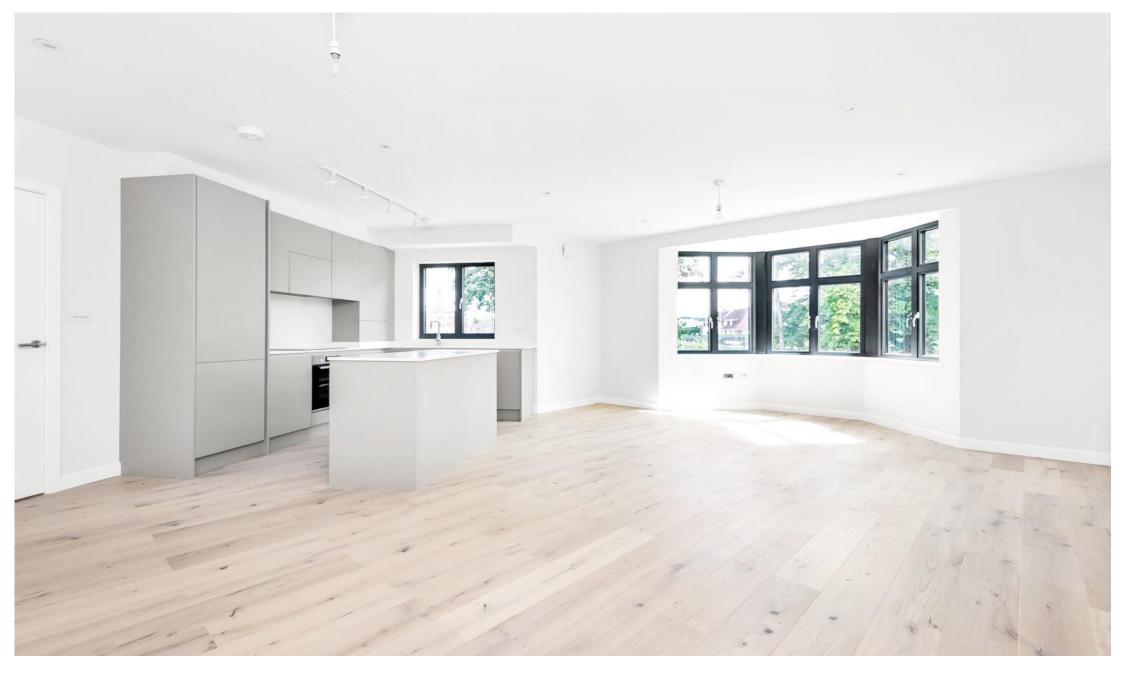

The open-concept design seamlessly integrates the living, dining, and kitchen areas, creating an inviting ambiance for relaxation and entertaining. The bespoke kitchen features sleek stone countertops, premium (Bosch) integrated appliances, and ample storage.