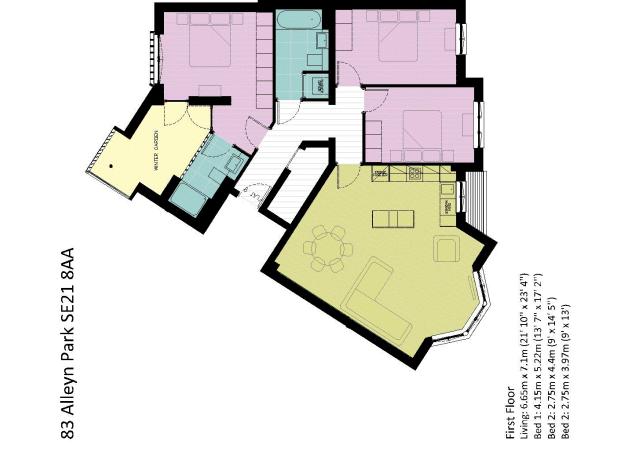

## In general

- Video entry, burglar alarm and a communal CCTV system
- Three double bedrooms and two bathrooms
- Off street parking space and secure cycle store
- Fitted wardrobes to all bedrooms and hallway cupboards
- Winter garden accessed directly off master bedroom
- Unfurnished
- Available now
- Landscaped front and rear communal garden
- Beautifully designed and high quality finish
- Communal garden

The flat offers three thoughtfully designed double bedrooms, all with blinds and a curtain rail. The master bedroom features wall to ceiling built in wardrobes, an en-suite bathroom and access onto a winter garden, providing a peaceful retreat. The further two double bedrooms have an abundance of natural light and both have fitted wardrobes. The bathrooms feature contemporary fixtures, elegant tiling, and pristine finishes, creating a hotel-like atmosphere. The flat is equipped with ample storage space, including built-in closets and cabinet.