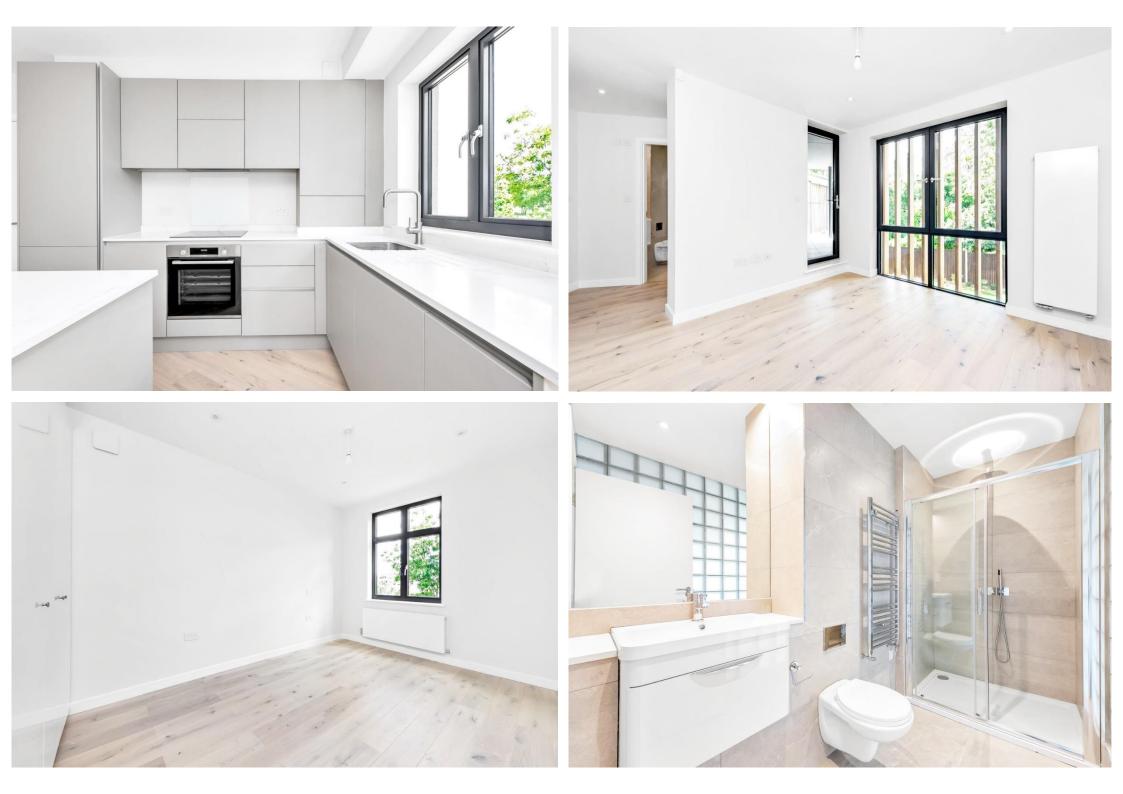

The open-concept design seamlessly integrates the living, dining, and kitchen areas, creating an inviting ambiance for relaxation and entertaining. The bespoke kitchen features sleek stone countertops, premium (Bosch) integrated appliances, and ample storage.

The flat offers three thoughtfully designed double bedrooms, all with blinds and a curtain rail. The master bedroom features wall to ceiling built in wardrobes, an en-suite bathroom and access onto a winter garden, providing a peaceful retreat. The further two double bedrooms have an abundance of natural light and both have fitted wardrobes. The bathrooms feature contemporary fixtures, elegant tiling, and pristine finishes, creating a hotel-like atmosphere. The flat is equipped with ample storage space, including built-in closets and cabinet.