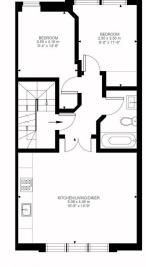

2024

The Pre Ombud

ESTATE AGENT

IN W6

First Floor 500 ft<sup>2</sup>

> Comeragh Road, W14 Approximate Gross Internal Area 46.44 SQ.M / 500 SQ.FT

Illustration for identification purposes only. Not to scale. Floor Plan Drawn According To RICS Guidelines.