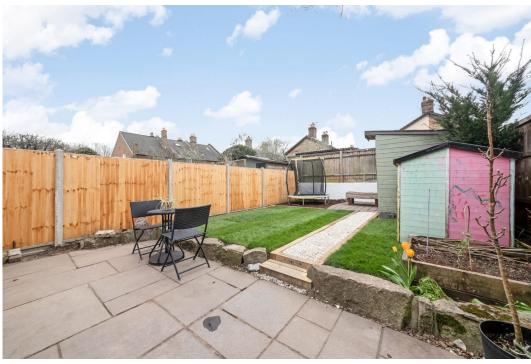

To the rear is an attractive west facing garden stocked with established plants attracting an array of wildlife, a lovely lawn, and two patio seating areas, perfect for alfresco dining or simply whiling the day away with a good book.