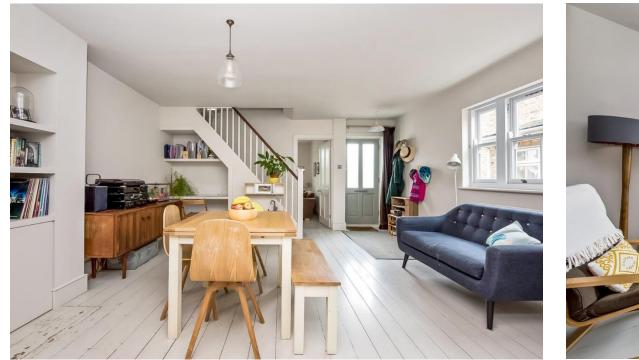

## In detail

A delightful, three bedroom Alexandra Cottage, with west facing garden and off street parking, available for sale in Penge.

The approach to this charming home is inviting, with a front garden filled with herbaceous plants and perennials, and external woodwork finished in a subtle sage green, which beautifully compliments the brickwork. The wonderfully light entrance creates a welcome introduction into the surprisingly spacious accommodation; comprising a 17'3 x 15'6 ft reception / dining / family room located in the centre of the home, this room provides ample space to entertain, lounge, and dine with plenty of space for a table of six, a cosy lounge to the front, kitchen with wood block surfaces, family bathroom and three bedrooms.