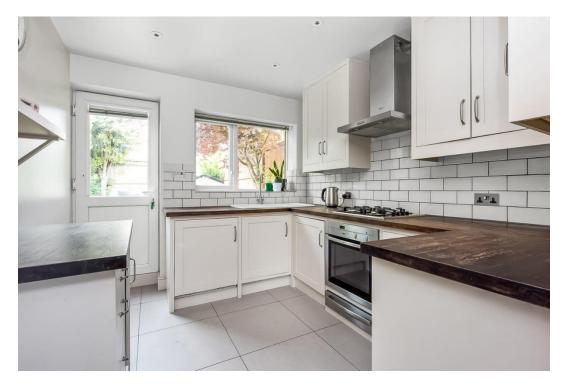

## In detail

A delightful, three bedroom Alexandra Cottage, with west facing garden and off street parking, available for sale in Penge.

The approach to this charming home is inviting, with a front garden filled with herbaceous plants and perennials, and external woodwork finished in a subtle sage green, which beautifully compliments the brickwork. The wonderfully light entrance creates a welcome introduction into the surprisingly spacious accommodation; comprising a 17'3 x 15'6 ft reception / dining / family room located in the centre of the home, this room provides ample space to entertain, lounge, and dine with plenty of space for a table of six, a cosy lounge to the front, kitchen with wood block surfaces, family bathroom and three bedrooms.