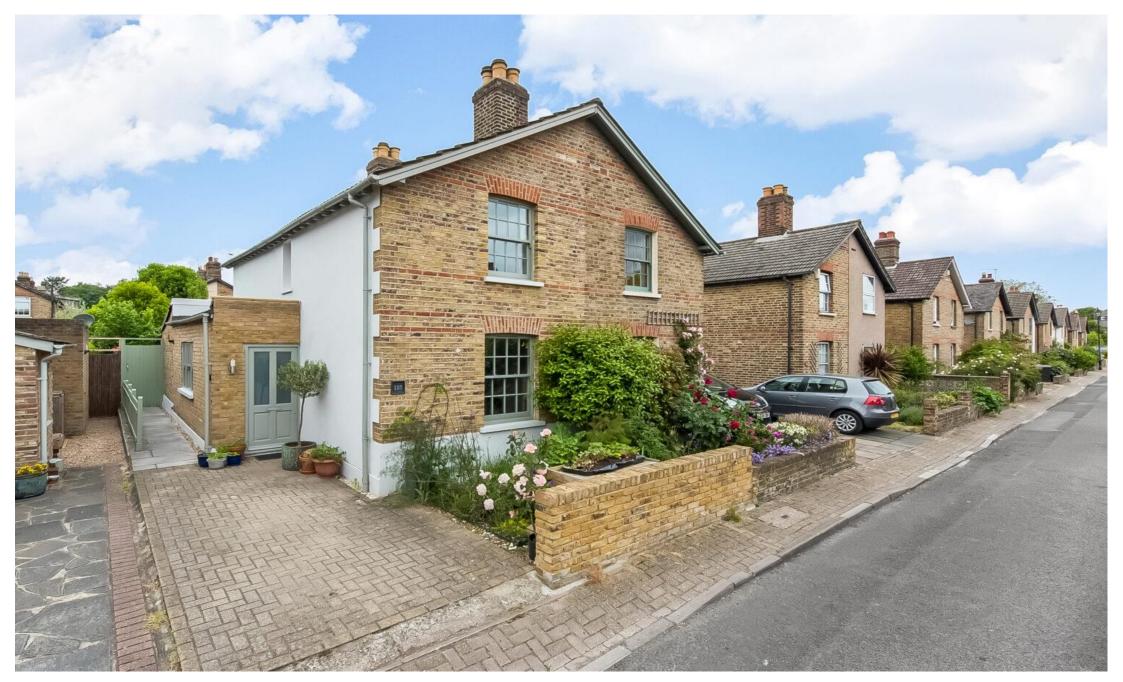

## In detail

A delightful, three bedroom Alexandra Cottage, with west facing garden and off street parking, available for sale in Penge.

The approach to this charming home is inviting, with a front garden filled with herbaceous plants and perennials, and external woodwork finished in a subtle sage green, which beautifully compliments the brickwork. The wonderfully light entrance creates a welcome introduction into the surprisingly spacious accommodation; comprising a 17'3 x 15'6 ft reception / dining / family room located in the centre of the home, this room provides ample space to entertain, lounge, and dine with plenty of space for a table of six, a cosy lounge to the front, kitchen with wood block surfaces, family bathroom and three bedrooms.

To the rear is an attractive west facing garden stocked with established plants attracting an array of wildlife, a lovely lawn, and two patio seating areas, perfect for alfresco dining or simply whiling the day away with a good book.

Victor Road is one of the charming and highly desirable roads set within the Alexandra Conservation area. Sought after for the picturesque properties, sense of community and close proximity to some lovely coffee shops, transport links including Sydenham Overground, Penge East (London/Victoria) and Penge West as well as green open spaces such as the Alexandra Recreation grounds and Crystal Palace Park.