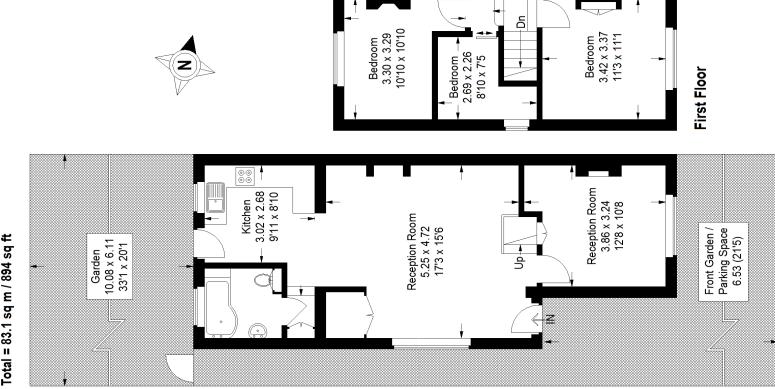

## Victor Road, SE20

Approximate Gross Internal Area Ground Floor = 54.2 sq m / 583 sq ft First Floor = 28.9 sq m / 311 sq ft Total = 83.1 sq m / 894 sq ft

Ground Floor

Copyright www.pedderproperty.com © 2023 These plans are for representation purposes only as defined by RICS - Code of Measuring Practice. Not drawn to Scale. Windows and door openings are approximate. Please check all dimensions, shapes and compass bearings before making any decisions reliant upon them.