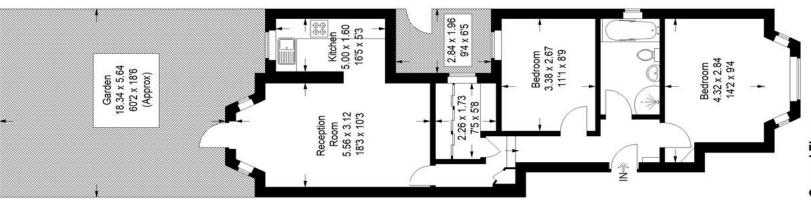

# Floorplan

## Peak Hill SE26

Approximate Gross Internal Area 63.1 sq m / 679 sq ft

### **Ground Floor**

Copyright www.pedderproperty.com © 2024

These plans are for representation purposes only as defined by RICS - Code of Measuring Practice. Not drawn to Scale. Windows and door openings are approximate. Please check all dimensions, shapes and compass bearings before making any decisions reliant upon them.