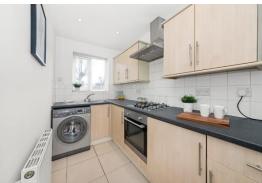

Comprising a reception to the rear with a lovely bay and French doors opening onto the garden, a fitted galley kitchen, a master bedroom to the front with a charming window seat and storage, a second double bedroom, a family bathroom and a dressing room with superb fitted storage.