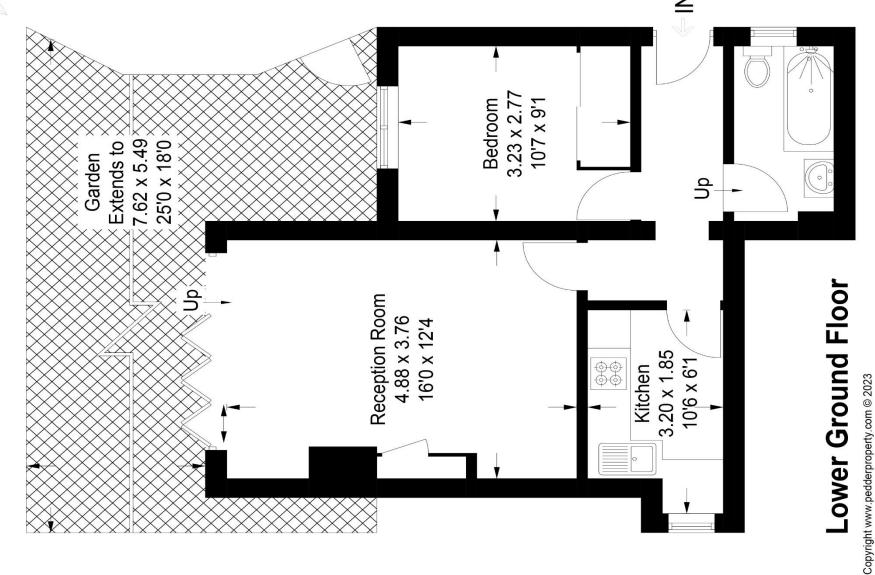

## Floorplan

## Anerley Park, SE20

Approximate Gross Internal Area = 45.3 sq m / 488 sq ft

77 C

edder Property Ltd trading as Pedder for themselves and for the vendor/landlord of this property whose agents they are, give notice that (1) these particulars do not constitute any part of an offer or contract, (2) all tatements contained within these particulars are made without responsibility on the part of Pedder or the vendor/landlord, (3) whilst made in good faith, none of the statements contained within these particulars are to e relied upon as a statement of representation or fact, (4) any intending purchaser/tenant must satisfy him/herself by inspection or otherwise as to the correctness of each of the statements contained within these articulars, (5) the vendor/landlord does not make or give either Pedder or any person in their employment any authority to make or give representation or warranty whatsoever in relation to this property.

These plans are for representation purposes only as defined by RICS - Code of Measuring Practice. Not drawn to Scale. Windows and door openings are approximate. Please check all dimensions, shapes and compass bearings before making any decisions reliant upon them.