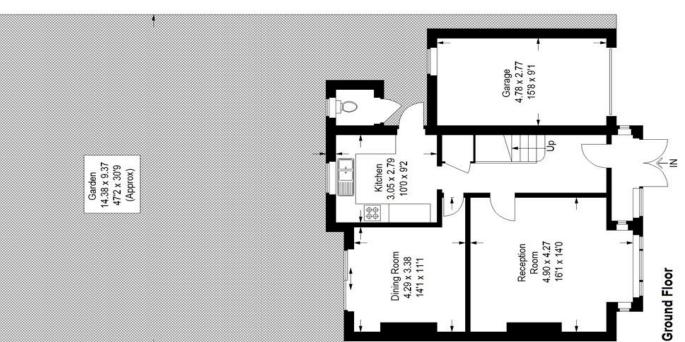

## Floorplan

## Chudleigh Road, SE4

Ground Floor = 54.6 sq m / 587 sq ft First Floor = 52.0 sq m / 560 sq ft Approximate Gross Internal Area Garage = 14.5 sq m / 156 sq ft Total = 121.1 sq m / 1303 sq ft

First Floor