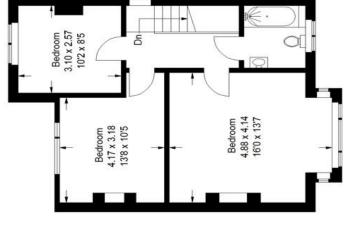

## Floorplan

## Chudleigh Road, SE4

Ground Floor = 54.6 sq m / 587 sq ft First Floor = 52.0 sq m / 560 sq ft Approximate Gross Internal Area Garage = 14.5 sq m / 156 sq ft Total = 121.1 sq m / 1303 sq ft

First Floor