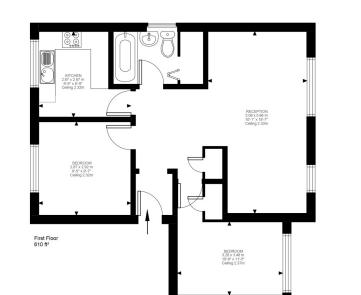

Close to transport & amenities | 610 Sq. Ft. (56.69 Sq. M.) Leasehold

All viewings by appointment through our **Hammersmith Office**:

T: 020 7385 7000 E: hammersmith@lawsonrutter.com

192Fulham Palace Road, London W6 9PA

supported by rightmove

rinity SELT Londo

ENSINGTO

Illustration for identification purposes only. Not to scale. Floor Plan Drawn According To RICS Guidelines.

Greyhound Road, W6

Restricted Head Height

Approximate Gross Internal Area

56.69 SQ.M / 610 SQ.FT

KEY: CH = Ceiling Height