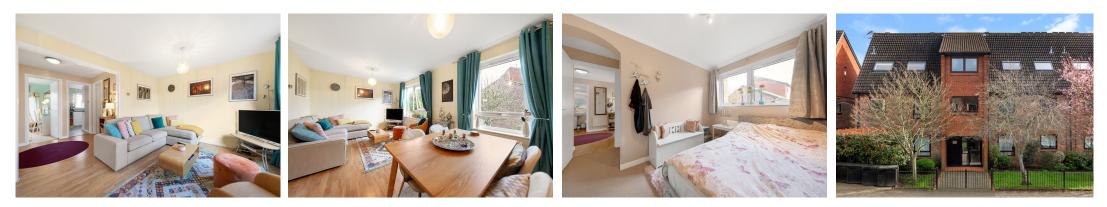

## Price Guide: £499,950

A superb two double bedroom first floor flat that is beautifully presented throughout and further benefits from a private garage located within a 7-8 minute walk to Barons Court underground station. The accommodation comprises a lovely 18'7 x 10'1 reception room with wooden flooring, two large windows and ample space for corner sofa and dining room table, a fully fitted kitchen, a modern white bathroom and two good sized double bedrooms.

The flat which is part of the Abbey Gardens development, is a wonderful, private and peaceful neighbourhood within walking distance to the River Thames towpath and the main high street with a very good selection of pubs, restaurants and shops including Waitrose, Sainsburys, Pret-a-Manger and The Crabtree pub. Offered with a 900+ year lease and an early viewing is highly recommended.

Superb two double bedroom first floor flat in popular Abbey Gardens

Reception with wooden flooring and ample space for dining | Fully fitted Kitchen | Modern bathroom

Private garage | Short walk to River Thames | No onward chain | Long Lease 900 plus years