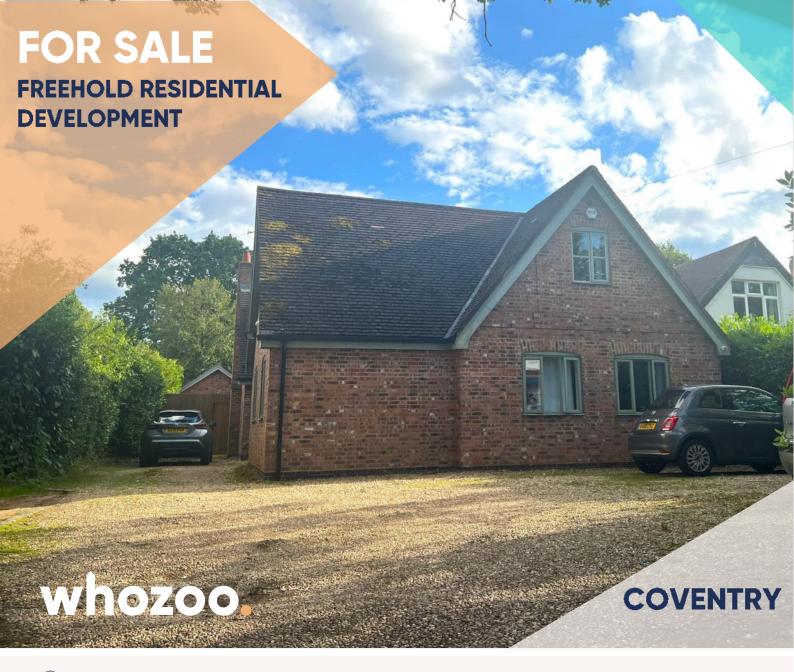

97 Broad Lane, Coventry, West Midlands CV5 7AH

Price **£750,000** 

# **Additional Information**

Freehold residential investment opportunity in Coventry with long-term income. The property measures 2,656 sqft and is currently let to an Ofsted registered supported living provider.