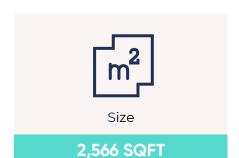

# **Additional Information**

Freehold residential investment opportunity in Coventry with long-term income. The property measures 2,656 sqft and is currently let to an Ofsted registered supported living provider.