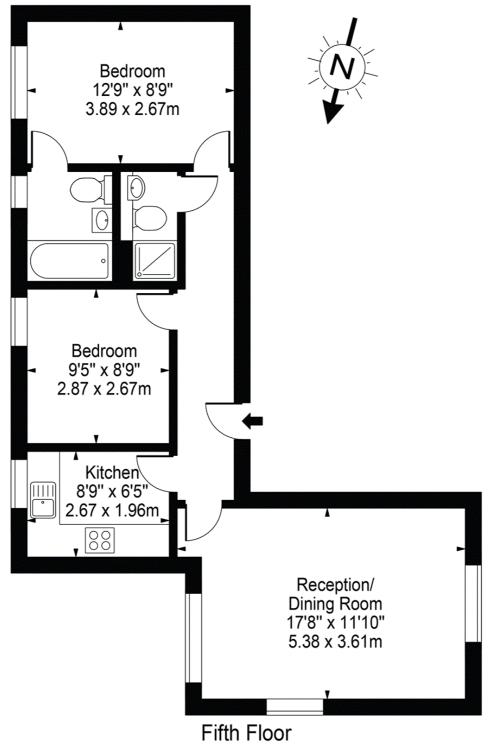

## Longfield House, W5

Approx. Gross Internal Area 606 Sq Ft - 56.30 Sq M

For Illustration Purposes Only - Not To Scale Floor Plan by Mira Nikolova Photography

This floor plan should be used as a general outline for guidance only and does not constitute in whole or in part an offer or contract.