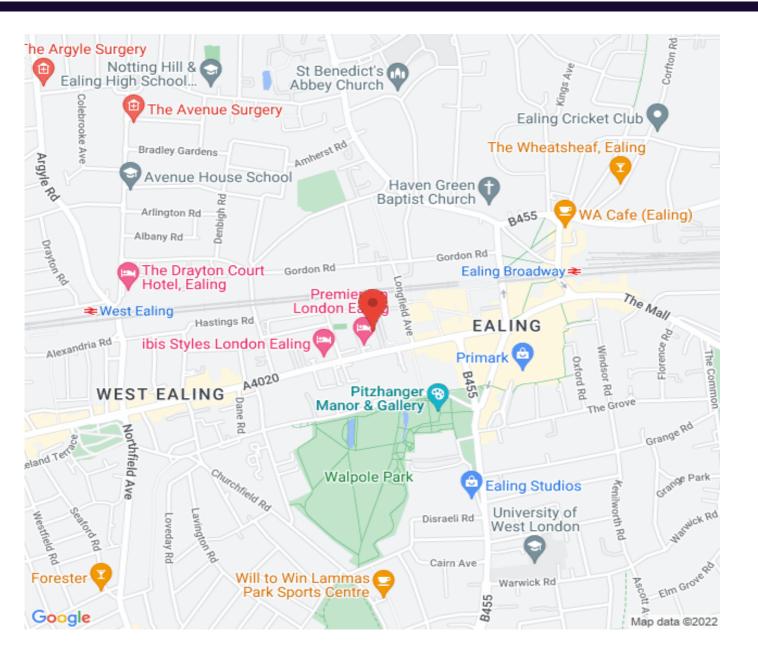

Longfield House is in the heart of Ealing which is known for its leafy public spaces. Ealing Broadway is situated close by which offers a large array of shops, restaurants and cafes. Ealing Broadway Station is 0.36 miles away and contains London Underground, National Rail, Great Western Railway, and will have the future Crossrail. Uxbridge Road is a major road connecting Ealing, Hanwell, Acton, Shepherds Bush, Hayes and Southall. Three bus routes serve the entire road: 207, 427 and 607. To arrange a viewing, please call Rolfe East on 020 8567

Longfield House is in the heart of Ealing which is known for its leafy public spaces. Ealing Broadway is situated close by which offers a large array of shops, restaurants and cafes. Ealing Broadway Station is 0.36 miles away and contains London Underground, National Rail, Great Western Railway, and will have the future Crossrail. Uxbridge Road is a major road connecting Ealing, Hanwell, Acton, Shepherds Bush, Hayes and Southall. Three bus routes serve the entire road: 207, 427 and 607. To arrange a viewing, please call Rolfe East on 020 8567 2242.