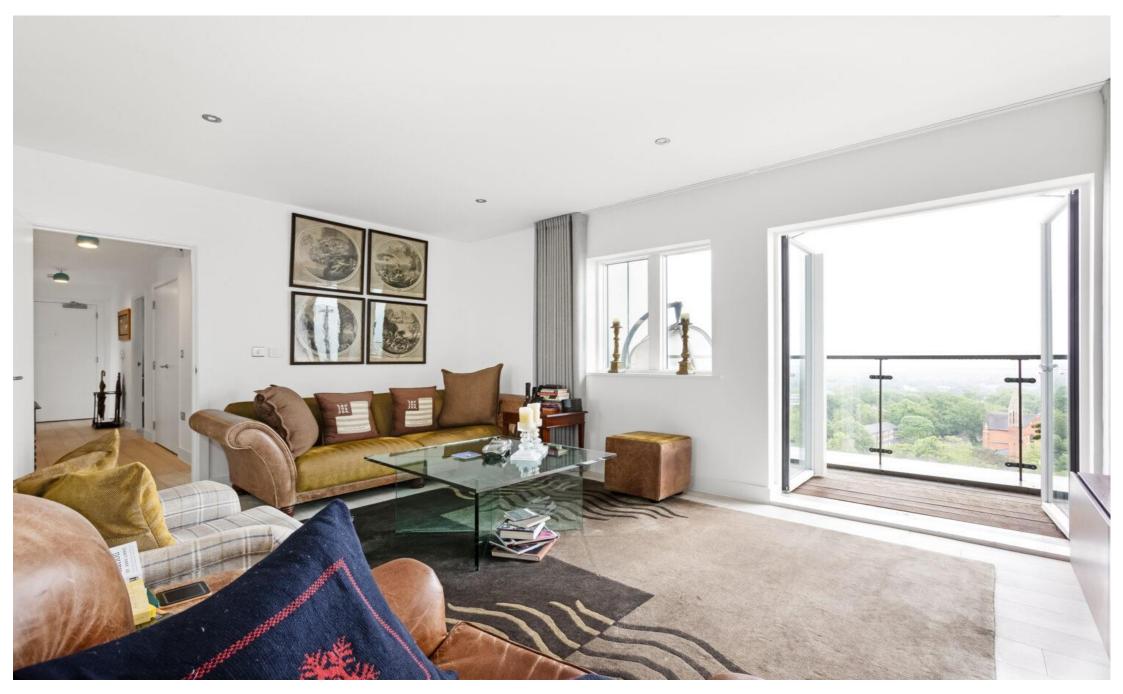

## In detail

A generously proportioned three bedroom penthouse forming part of a contemporary modern development nearby central Crystal Palace.

As the only property located on this side of the seventh floor, totalling 1174 sq ft / 109.1 sq m of light and bright accommodation, the apartment boasts elevated, duel aspect outlook from this level. Build completed approximately five years ago, discerning buyers will appreciate the high standard of finish, low energy costs along with the pleasant views from all windows, and three private outside terrace areas.

Highlights include a 23ft sociably open-plan living space with a white high gloss kitchen and integrated appliances, under floor heating, a luxury en suite shower room, ample fitted storage, a wide welcoming entrance hall, and a lift service.