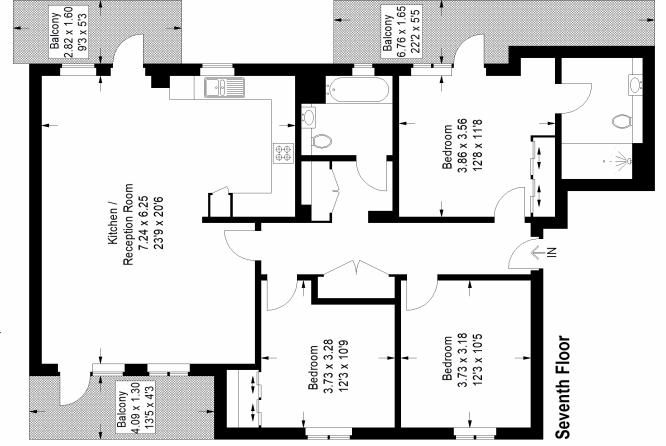

## Floorplan

## Sylvan Hill, SE19

Approximate Gross Internal Area 109.1 sq m / 1174 sq ft

Copyright www.pedderproperty.com @ 2023

These plans are for representation purposes only as defined by RICS - Code of Measuring Practice. Not drawn to Scale. Windows and door openings are approximate. Please check all dimensions, shapes and compass bearings before making any decisions reliant upon them.