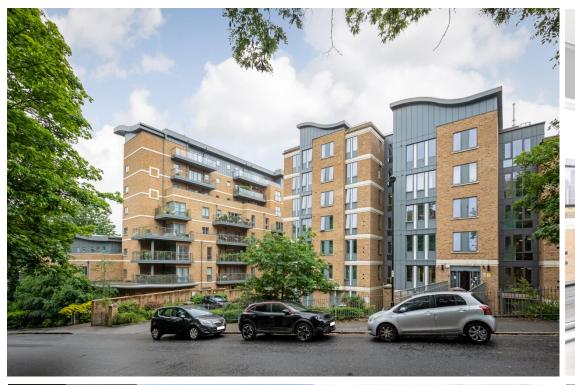

## In detail

A generously proportioned three bedroom penthouse forming part of a contemporary modern development nearby central Crystal Palace.

As the only property located on this side of the seventh floor, totalling 1174 sq ft / 109.1 sq m of light and bright accommodation, the apartment boasts elevated, duel aspect outlook from this level. Build completed approximately five years ago, discerning buyers will appreciate the high standard of finish, low energy costs along with the pleasant views from all windows, and three private outside terrace areas.