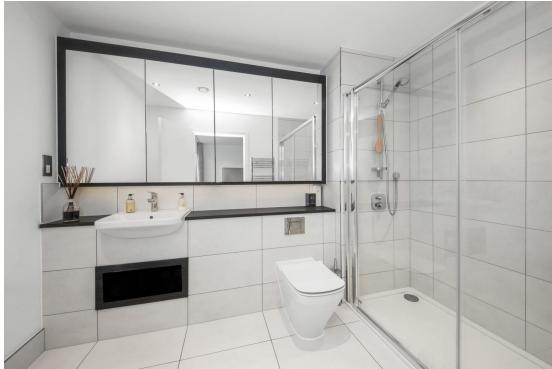

Highlights include a 23ft sociably open-plan living space with a white high gloss kitchen and integrated appliances, under floor heating, a luxury en suite shower room, ample fitted storage, a wide welcoming entrance hall, and a lift service.