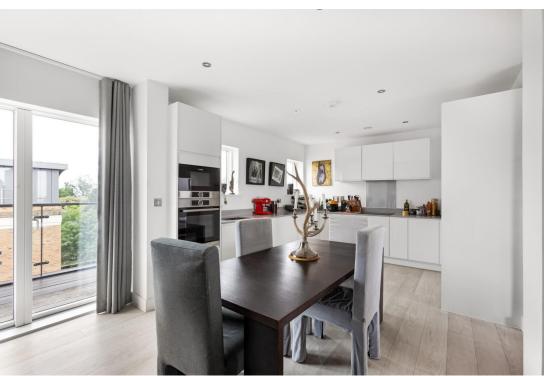

Highlights include a 23ft sociably open-plan living space with a white high gloss kitchen and integrated appliances, under floor heating, a luxury en suite shower room, ample fitted storage, a wide welcoming entrance hall, and a lift service.