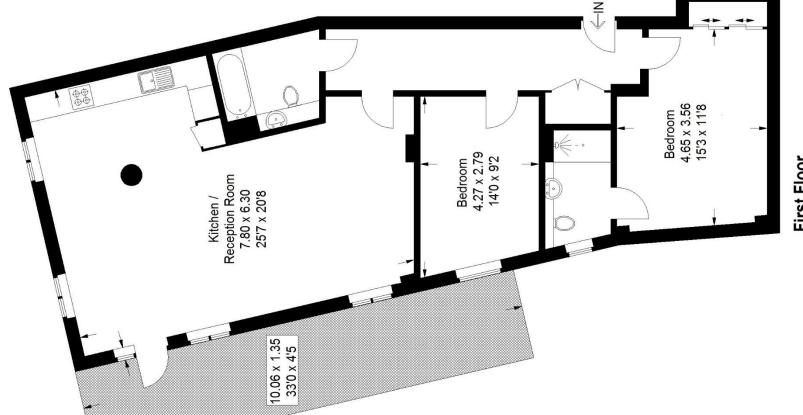

# Floorplan

## Sylvan Hill, SE19

Approximate Gross Internal Area 89.0 sq m / 958 sq ft

### First Floor

Copyright www.pedderproperty.com © 2024

These plans are for representation purposes only as defined by RICS - Code of Measuring Pr. Not drawn to Scale. Windows and door openings are approximate. Please check all dimension shapes and compass bearings before making any decisions reliant upon them.