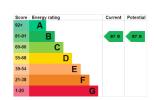

EPC: B | Council Tax Band: C | Lease: 242 years remaining | SC: £2,865pa | GR: £450pa | BI: TBC