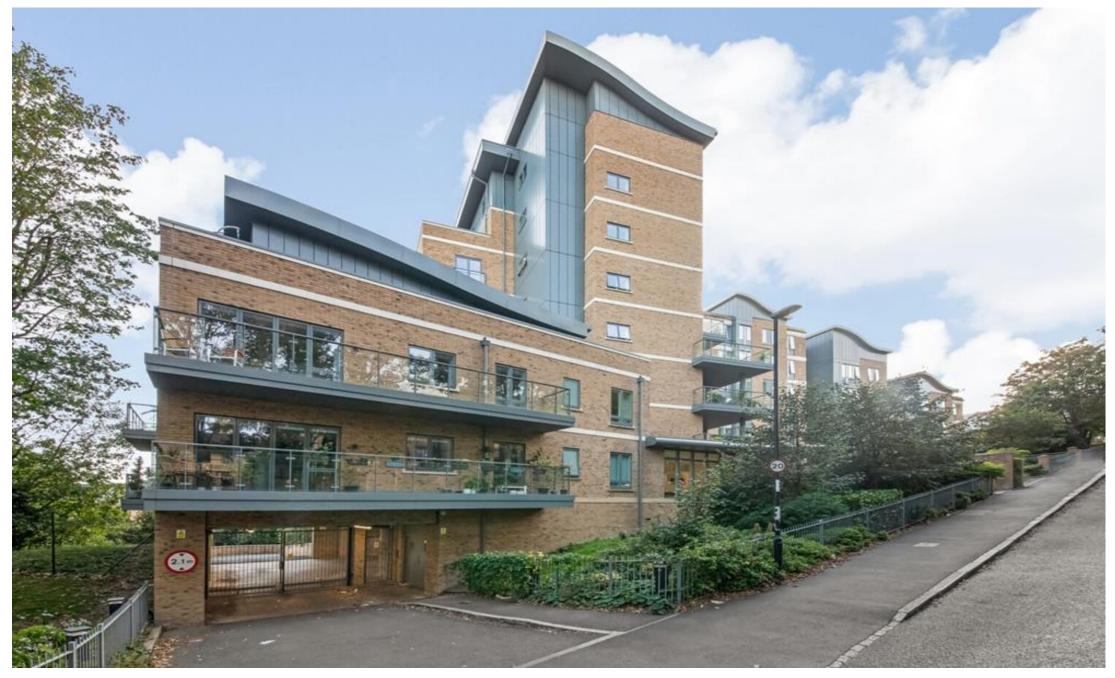

Sylvan Hill , SE19 Offers over £525,000 0208 702 9333 pedderproperty.com

#### In detail

An exceptionally well presented first floor two bedroom, two bathroom apartment set within a popular executive development moments from central Crystal Palace.

This impressively light and bright property was completed approximately seven years ago and boasts one of the best arrangements of space in the building, totalling 958 sq ft / 89 sq m. A generous main bedroom benefits from fitted wardrobes and an en suite shower room, whilst the second bedroom is also a good-sized double and works well as an occasional guest room and home office. The main bathroom is stylishly finished with contemporary grey tiling and white sanitary ware, whilst the main living area is an outstanding expanse extending to 25ft 7 and is socially open to a high specification kitchen, with Bosch appliances and quartz surfaces. Whether it's entertaining or simply enjoying a light-filled relaxing space, this provides the ultimate in luxury modern living. There is also direct access to a 33ft terrace and pleasant elevated views. Further points to note include fitted hallway storage. a lift, secure gated parking, excellent energy efficiency, and under floor heating throughout.