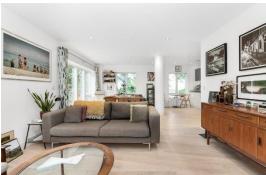

#### In detail

An exceptionally well presented first floor two bedroom, two bathroom apartment set within a popular executive development moments from central Crystal Palace.

This impressively light and bright property was completed approximately seven years ago and boasts one of the best arrangements of space in the building, totalling 958 sq ft / 89 sq m. A generous main bedroom benefits from fitted wardrobes and an en suite shower room, whilst the second bedroom is also a good-sized double and works well as an occasional guest room and home office. The main bathroom is stylishly finished with contemporary grey tiling and white sanitary ware, whilst the main living area is an outstanding expanse extending to 25ft 7 and is socially open to a high specification kitchen, with Bosch appliances and quartz surfaces. Whether it's entertaining or simply enjoying a light-filled relaxing space, this provides the ultimate in luxury modern living. There is also direct access to a 33ft terrace and pleasant elevated views. Further points to note include fitted hallway storage. a lift, secure gated parking, excellent energy efficiency, and under floor heating throughout.