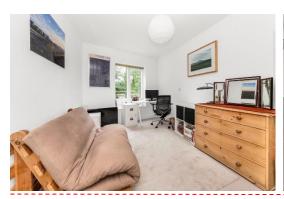

### In general

- 958 sq ft / 89 sq m
- En suite shower room
- Two double bedrooms
- 25ft 7 living space
- Secure gated parking
- 33ft Private terrace
- Pleasant elevated views
- Under floor heating

#### In detail

An exceptionally well presented first floor two bedroom, two bathroom apartment set within a popular executive development moments from central Crystal Palace.

This impressively light and bright property was completed approximately seven years ago and boasts one of the best arrangements of space in the building, totalling 958 sq ft / 89 sq m. A generous main bedroom benefits from fitted wardrobes and an en suite shower room, whilst the second bedroom is also a good-sized double and works well as an occasional guest room and home office. The main bathroom is stylishly finished with contemporary grey tiling and white sanitary ware, whilst the main living area is an outstanding expanse extending to 25ft 7 and is socially open to a high specification kitchen, with Bosch appliances and quartz surfaces. Whether it's entertaining or simply enjoying a light-filled relaxing space, this provides the ultimate in luxury modern living. There is also direct access to a 33ft terrace and pleasant elevated views. Further points to note include fitted hallway storage. a lift, secure gated parking, excellent energy efficiency, and under floor heating throughout.