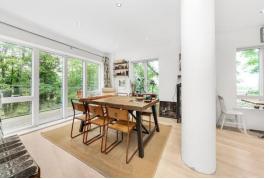

### In general

- 958 sq ft / 89 sq m
- En suite shower room
- Two double bedrooms
- 25ft 7 living space
- Secure gated parking
- 33ft Private terrace
- Pleasant elevated views
- Under floor heating

#### In detail

An exceptionally well presented first floor two bedroom, two bathroom apartment set within a popular executive development moments from central Crystal Palace.

This impressively light and bright property was completed approximately seven years ago and boasts one of the best arrangements of space in the building, totalling 958 sq ft / 89 sq m. A generous main bedroom benefits from fitted wardrobes and an en suite shower room, whilst the second bedroom is also a good-sized double and works well as an occasional guest room and home office. The main bathroom is stylishly finished with contemporary grey tiling and white sanitary ware, whilst the main living area is an outstanding expanse extending to 25ft 7 and is socially open to a high specification kitchen, with Bosch appliances and quartz surfaces. Whether it's entertaining or simply enjoying a light-filled relaxing space, this provides the ultimate in luxury modern living. There is also direct access to a 33ft terrace and pleasant elevated views. Further points to note include fitted hallway storage. a lift, secure gated parking, excellent energy efficiency, and under floor heating throughout.