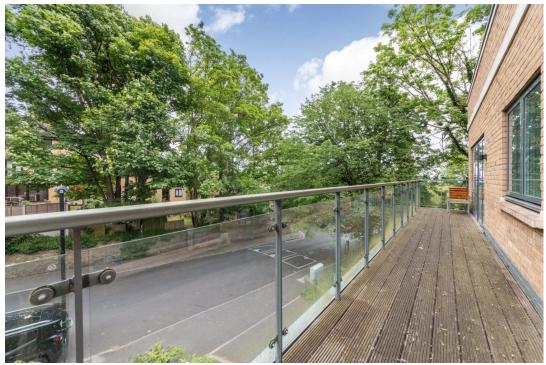

### In general

- 958 sq ft / 89 sq m
- En suite shower room
- Two double bedrooms
- 25ft 7 living space
- Secure gated parking
- 33ft Private terrace
- Pleasant elevated views
- Under floor heating

#### In detail

An exceptionally well presented first floor two bedroom, two bathroom apartment set within a popular executive development moments from central Crystal Palace.

This impressively light and bright property was completed approximately seven years ago and boasts one of the best arrangements of space in the building, totalling 958 sq ft / 89 sq m. A generous main bedroom benefits from fitted wardrobes and an en suite shower room, whilst the second bedroom is also a good-sized double and works well as an occasional guest room and home office. The main bathroom is stylishly finished with contemporary grey tiling and white sanitary ware, whilst the main living area is an outstanding expanse extending to 25ft 7 and is socially open to a high specification kitchen, with Bosch appliances and quartz surfaces. Whether it's entertaining or simply enjoying a light-filled relaxing space, this provides the ultimate in luxury modern living. There is also direct access to a 33ft terrace and pleasant elevated views. Further points to note include fitted hallway storage. a lift, secure gated parking, excellent energy efficiency, and under floor heating throughout.