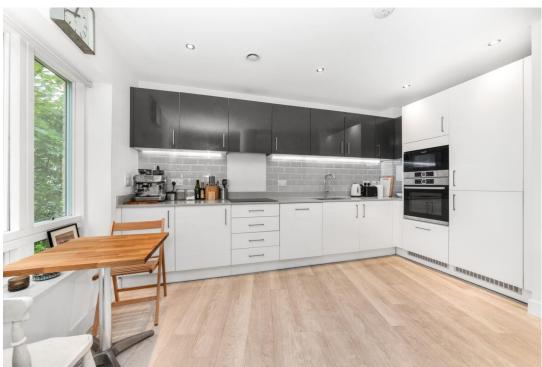

#### In detail

An exceptionally well presented first floor two bedroom, two bathroom apartment set within a popular executive development moments from central Crystal Palace.

This impressively light and bright property was completed approximately seven years ago and boasts one of the best arrangements of space in the building, totalling 958 sq ft / 89 sq m. A generous main bedroom benefits from fitted wardrobes and an en suite shower room, whilst the second bedroom is also a good-sized double and works well as an occasional guest room and home office. The main bathroom is stylishly finished with contemporary grey tiling and white sanitary ware, whilst the main living area is an outstanding expanse extending to 25ft 7 and is socially open to a high specification kitchen, with Bosch appliances and quartz surfaces. Whether it's entertaining or simply enjoying a light-filled relaxing space, this provides the ultimate in luxury modern living. There is also direct access to a 33ft terrace and pleasant elevated views. Further points to note include fitted hallway storage. a lift, secure gated parking, excellent energy efficiency, and under floor heating throughout.