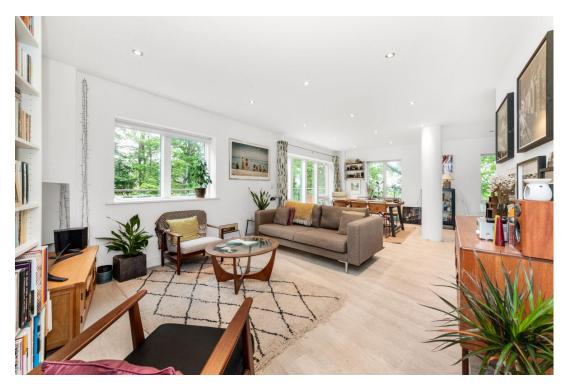

#### In detail

An exceptionally well presented first floor two bedroom, two bathroom apartment set within a popular executive development moments from central Crystal Palace.

This impressively light and bright property was completed approximately seven years ago and boasts one of the best arrangements of space in the building, totalling 958 sq ft / 89 sq m. A generous main bedroom benefits from fitted wardrobes and an en suite shower room, whilst the second bedroom is also a good-sized double and works well as an occasional guest room and home office. The main bathroom is stylishly finished with contemporary grey tiling and white sanitary ware, whilst the main living area is an outstanding expanse extending to 25ft 7 and is socially open to a high specification kitchen, with Bosch appliances and quartz surfaces. Whether it's entertaining or simply enjoying a light-filled relaxing space, this provides the ultimate in luxury modern living. There is also direct access to a 33ft terrace and pleasant elevated views. Further points to note include fitted hallway storage. a lift, secure gated parking, excellent energy efficiency, and under floor heating throughout.