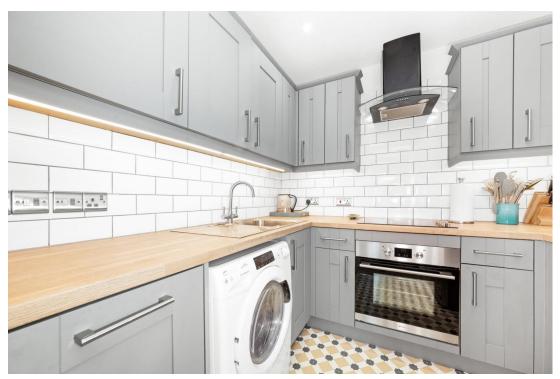

This newly decorated property comprises a bright and spacious reception room, newly fitted kitchen with high specification appliances including built in dishwasher, a modern bathroom suite with double shower and one generous size double bedroom.