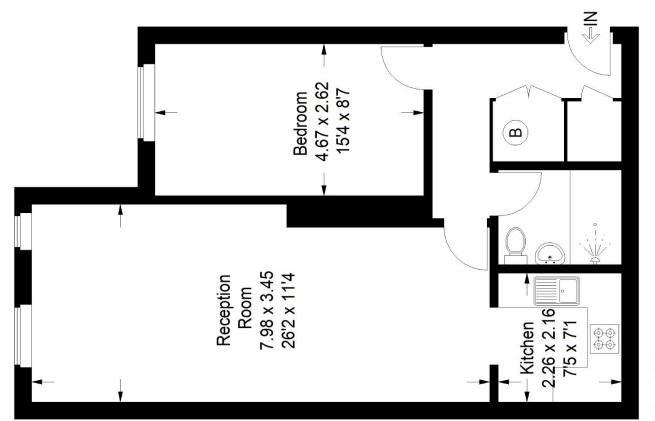

## Floorplan

# Paxton Road, SE23

Approximate Gross Internal Area 58.5 sq m / 630 sq ft

### First Floor

Copyright www.pedderproperty.com © 2024

RICS - Code of Measuring Practice. Not drawn to Scale. Windows and door openings are approximate. Please check all dimensions, These plans are for representation purposes only as defined by shapes and compass bearings before making any decisions reliant upon them.