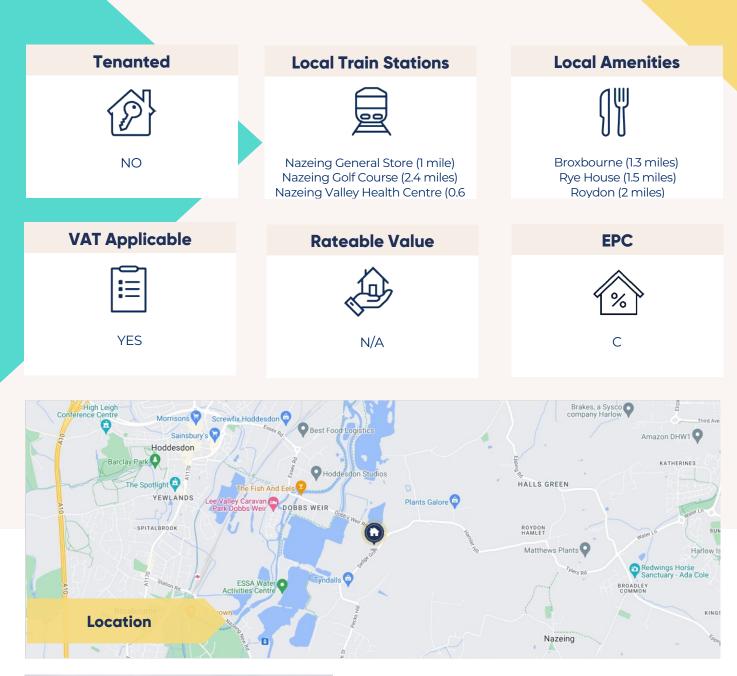

Terms: Available on a new 5-year lease. 3-year upward only rent review. Service Charge and Buildings Insurance approx. £1000 + VAT pa. No Motor trade.

Leaside industrial park is situated off Sedge Green, offering easy access to major arterial routes including M25, M11, M1, A10 & A406. Nearby towns include: Waltham Abbey, Harlow, Cheshunt and Broxbourne. Broxbourne station is 2.2 miles away, providing direct access to London Liverpool Street, Stratford, Cambridge and Stansted Airport.