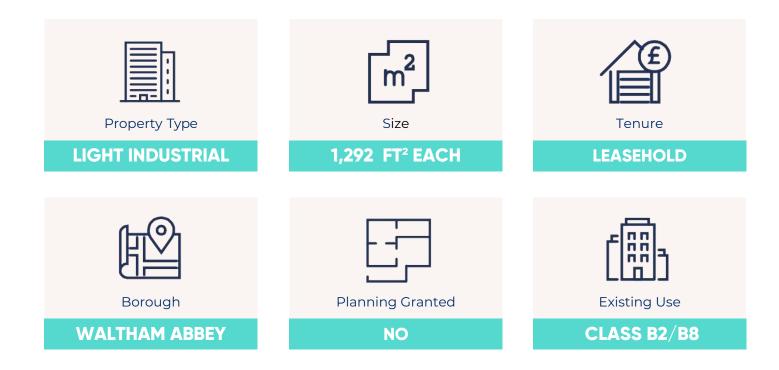

#### **Additional Information**

New build light industrial units located within Leaside Industrial Park in Nazeing, Waltham Abbey - now available To Let. The units are identical, open-plan, self-contained and measures 15 x 8 metres or approx. 1,300 sqft.

The property benefits from: Front door access, roller shutter, WC, three phase power (100 amp), electricity supply, 5.5m eves height, parking for up to 3-4 vehicles, secured gated access and CCTV security.

Terms: Available on a new 5-year lease. 3-year upward only rent review. Service Charge and Buildings Insurance approx. £1000 + VAT pa. No Motor trade.

Leaside industrial park is situated off Sedge Green, offering easy access to major arterial routes including M25, M11, M1, A10 & A406. Nearby towns include: Waltham Abbey, Harlow, Cheshunt and Broxbourne. Broxbourne station is 2.2 miles away, providing direct access to London Liverpool Street, Stratford, Cambridge and Stansted Airport.