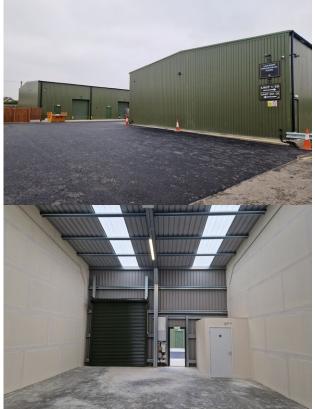

#### **Additional Information**

New build light industrial units located within Leaside Industrial Park in Nazeing, Waltham Abbey - now available To Let. The units are identical, open-plan, self-contained and measures 15 x 8 metres or approx. 1,300 sqft.

The property benefits from: Front door access, roller shutter, WC, three phase power (100 amp), electricity supply, 5.5m eves height, parking for up to 3-4 vehicles, secured gated access and CCTV security.