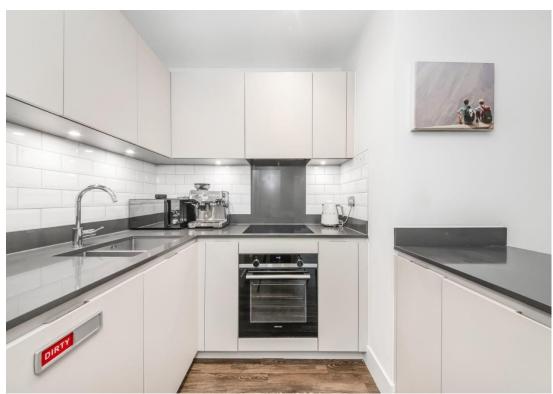

Boasting over 775 Sq. Ft. of internal space, this third-floor apartment's spacious and bright 23-ft kitchen reception room leads onto a west facing private balcony to watch the hustle and bustle of south London life go by. The property is accessed via a lift, there are also two large double bedrooms, one with en-suite bathroom, and also a large storage cupboard providing excellent space.