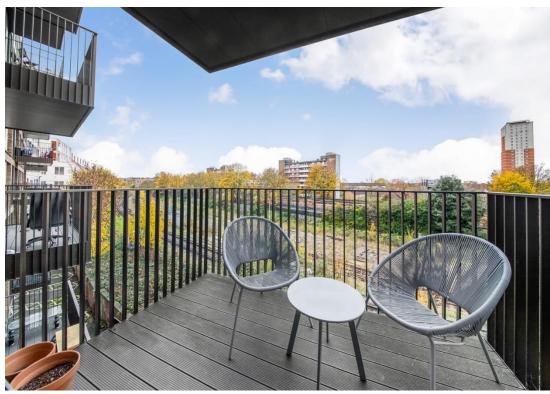

#### In detail

\*\* Guide Price £500,000 - £550,000 \*\* Superb two double bedroom apartment in this beautiful modern block nestled between New Cross and Deptford with two private west-facing balcony and communal gardens.

Boasting over 775 Sq. Ft. of internal space, this third-floor apartment's spacious and bright 23-ft kitchen reception room leads onto a west facing private balcony to watch the hustle and bustle of south London life go by. The property is accessed via a lift, there are also two large double bedrooms, one with en-suite bathroom, and also a large storage cupboard providing excellent space.