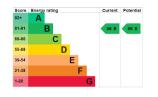

EPC: B | Council Tax Band: D | Lease: 995 years remaining | SC: £300 pcm | GR: £500 pa