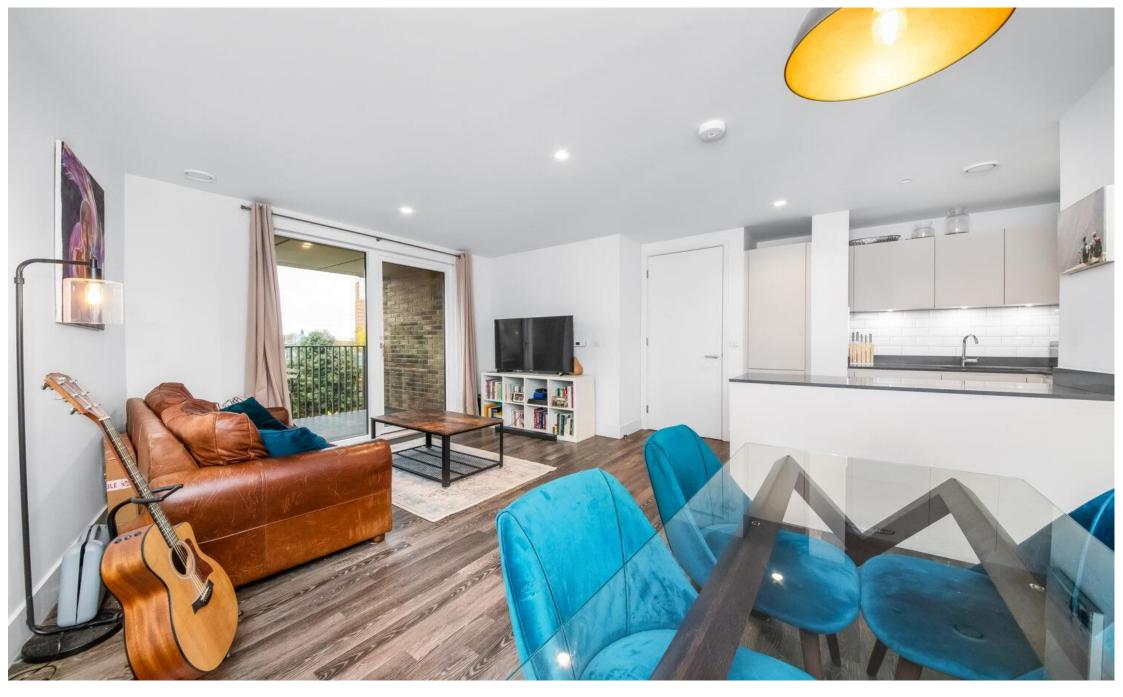

#### In detail

\*\* Guide Price £500,000 - £550,000 \*\* Superb two double bedroom apartment in this beautiful modern block nestled between New Cross and Deptford with two private west-facing balcony and communal gardens.

Boasting over 775 Sq. Ft. of internal space, this third-floor apartment's spacious and bright 23-ft kitchen reception room leads onto a west facing private balcony to watch the hustle and bustle of south London life go by. The property is accessed via a lift, there are also two large double bedrooms, one with en-suite bathroom, and also a large storage cupboard providing excellent space.