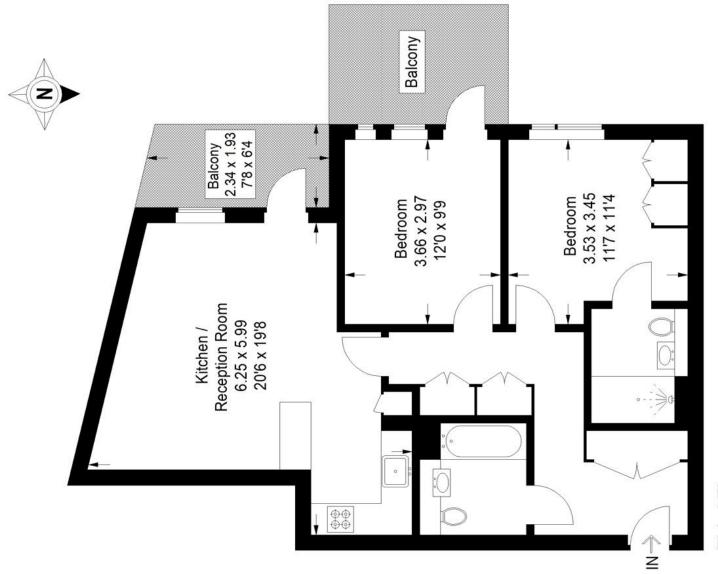

# Floorplan

# Arbor House, SE14

Approximate Gross Internal Area 72.3 sq m / 778 sq ft

### Third Floor

Copyright www.pedderproperty.com © 2023

shapes and compass bearings before making any decisions reliant RICS - Code of Measuring Practice. Not drawn to Scale. Windows and door openings are approximate. Please check all dimensions, These plans are for representation purposes only as defined by upon them.