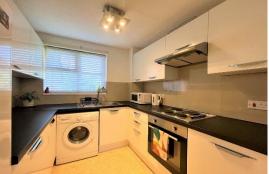

## In general

- Studio apartment
- Separate fitted kitchen
- Neutral bathroom suite
- Allocated parking space
- Close to excellent transport links
- Offered furnished
- Available early June
- Friendly and peaceful neighbourhood

## In detail

A charming first floor studio apartment to let on Croftongate Way located just moments from Crofton Park station.

This well presented property comprises a bright and spacious studio room, a separate fitted kitchen and a neutral bathroom suite. Further benefits include an allocated parking space, close to excellent transport links and so much more.