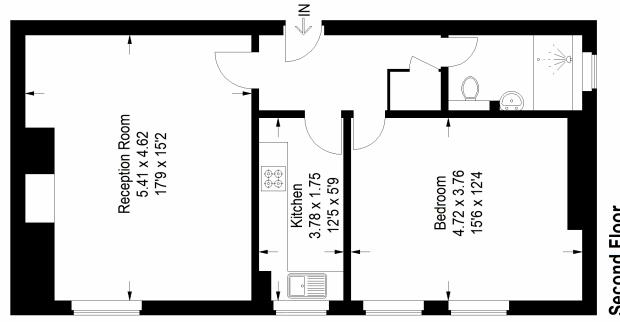

## Grange Court, SE26

Approximate Gross Internal Area 62.6 sq m / 674 sq ft

## Second Floor

as defined by RICS - Code of Measuring Practice. These plans are for representation purposes only Not drawn to Scale. Windows and door openings are approximate. Please check all dimensions, shapes and compass bearings before making Copyright www.pedderproperty.com © 2023 any decisions reliant upon them.