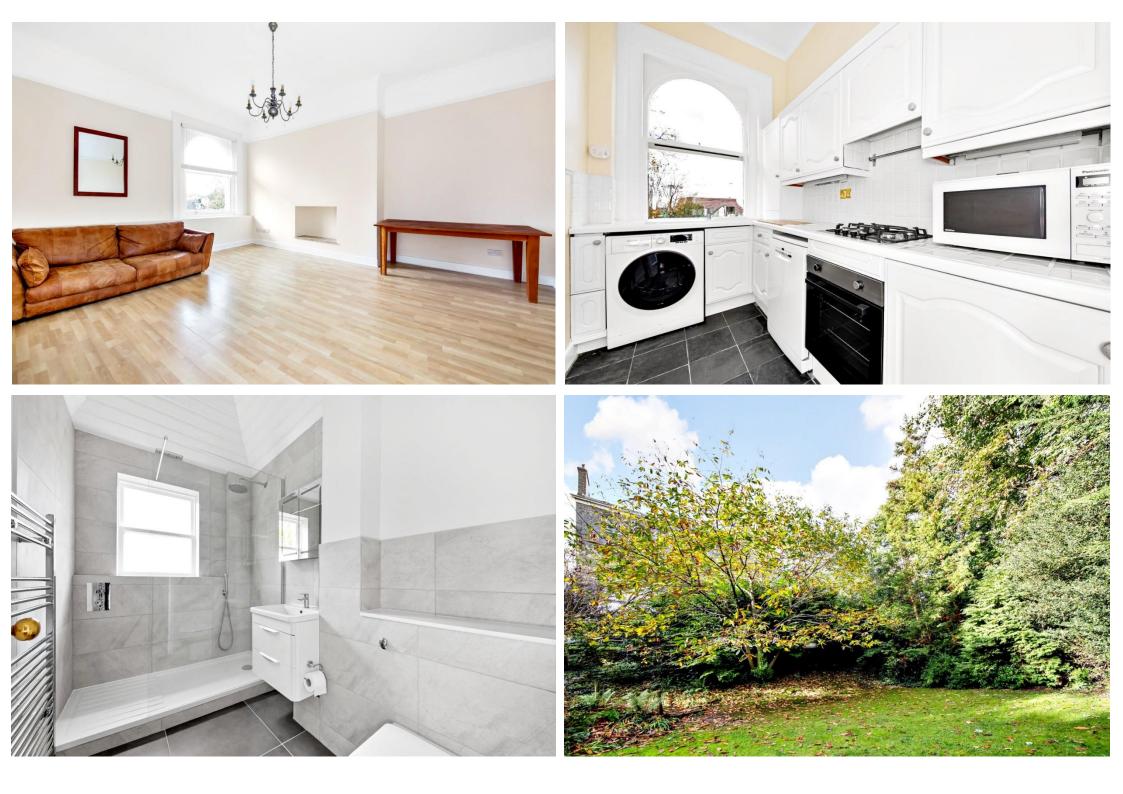

## In detail

A stunning second floor period apartment available to rent within a substantial and imposing detached Victorian mansion in Sydenham Hill, close to Crystal Palace.

The apartment is very well presented with a stylish and contemporary interior and has accommodation comprising one double bedroom, large lounge/dining room, modern fitted kitchen and brand new bathroomThis beautiful building is set back from the road and there are private communal gardens to the rear and a front driveway providing off street parking. The flat further benefits from being freshly painted throughout and new flooring.