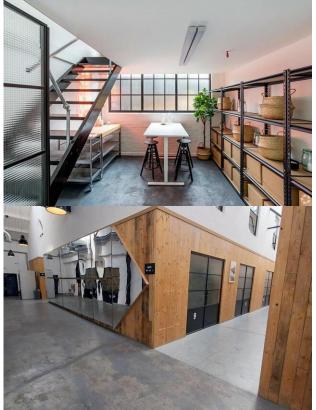

BizSpace Wembley is a beautiful blend of traditional building and modern architecture. Exposed brick walls, bright glass atriums and wooden tones set the scene for our versatile workspaces that can support your business however you need.

With plenty of great on-site facilities, including a communal kitchen and manned reception, it's the perfect place to kickstart your business or transition smoothly to a new office. The office studios come furnished so moving in is simple.

Small industrial units come ready for you to make your mark on them, and our enthusiastic team is here to help you kit out the space with whatever you need. So, whether you're running an artist's studio, a small warehouse for your online shop, or a furniture repair workshop, your workspace will be exactly what you need.