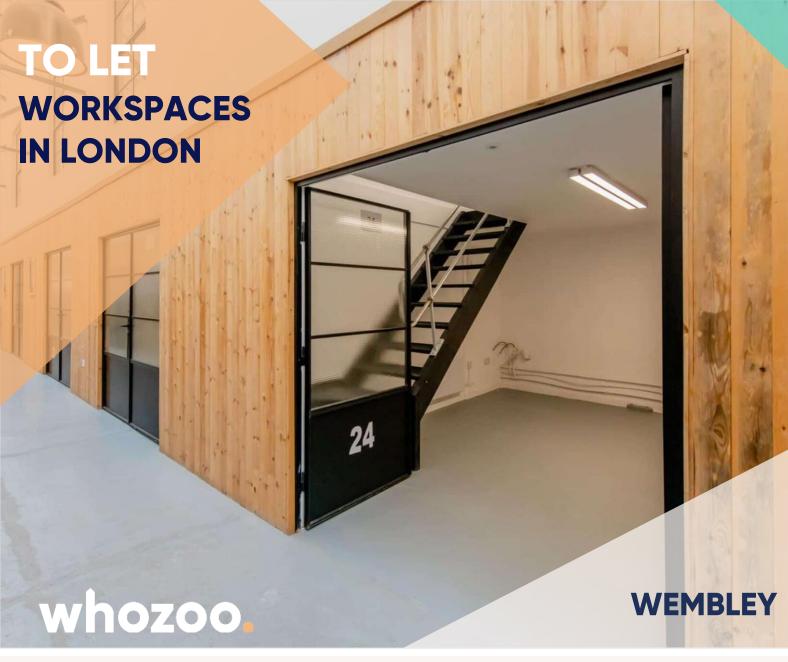

#### Additional Information

A mix of available small units to rent in Wembley, overlooking the Grand Union Canal and close to thriving shops, cafes, and the iconic Wembley Stadium, make it the perfect base if you're looking for workspaces in London.

BizSpace Wembley is a beautiful blend of traditional building and modern architecture. Exposed brick walls, bright glass atriums and wooden tones set the scene for our versatile workspaces that can support your business however you need.

Small industrial units come ready for you to make your mark on them, and our enthusiastic team is here to help you kit out the space with whatever you need. So, whether you're running an artist's studio, a small warehouse for your online shop, or a furniture repair workshop, your workspace will be exactly what you need.