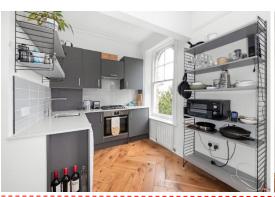

#### In detail

A stunning first floor period conversion flat for sale set within this very attractive Victorian property and located on a popular residential road in West Dulwich.

The property has recently undergone a complete programme of refurbishment, including re-fitted kitchen and bathroom and new solid wood flooring to the living area. Large sash windows in the reception room and bedroom allow natural light to flood into the property. The interior has been finished to a very high standard and is beautifully presented throughout. The accommodation comprises a spacious double bedroom, lounge/dining room open-plan to a re-fitted kitchen and a modern re-fitted bathroom.