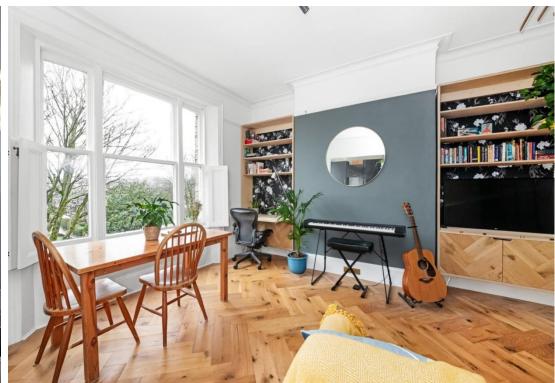

#### In detail

A stunning first floor period conversion flat for sale set within this very attractive Victorian property and located on a popular residential road in West Dulwich.

The property has recently undergone a complete programme of refurbishment, including re-fitted kitchen and bathroom and new solid wood flooring to the living area. Large sash windows in the reception room and bedroom allow natural light to flood into the property. The interior has been finished to a very high standard and is beautifully presented throughout. The accommodation comprises a spacious double bedroom, lounge/dining room open-plan to a re-fitted kitchen and a modern re-fitted bathroom.