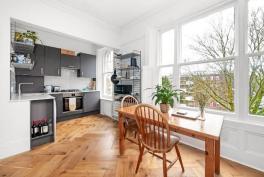

#### In detail

A stunning first floor period conversion flat for sale set within this very attractive Victorian property and located on a popular residential road in West Dulwich.

The property has recently undergone a complete programme of refurbishment, including re-fitted kitchen and bathroom and new solid wood flooring to the living area. Large sash windows in the reception room and bedroom allow natural light to flood into the property. The interior has been finished to a very high standard and is beautifully presented throughout. The accommodation comprises a spacious double bedroom, lounge/dining room open-plan to a re-fitted kitchen and a modern re-fitted bathroom.