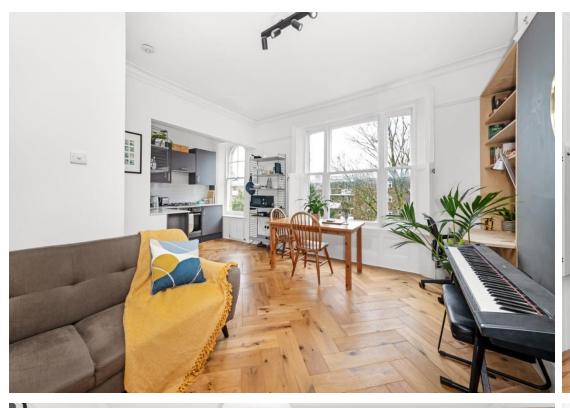

#### In detail

A stunning first floor period conversion flat for sale set within this very attractive Victorian property and located on a popular residential road in West Dulwich.

The property has recently undergone a complete programme of refurbishment, including re-fitted kitchen and bathroom and new solid wood flooring to the living area. Large sash windows in the reception room and bedroom allow natural light to flood into the property. The interior has been finished to a very high standard and is beautifully presented throughout. The accommodation comprises a spacious double bedroom, lounge/dining room open-plan to a re-fitted kitchen and a modern re-fitted bathroom.