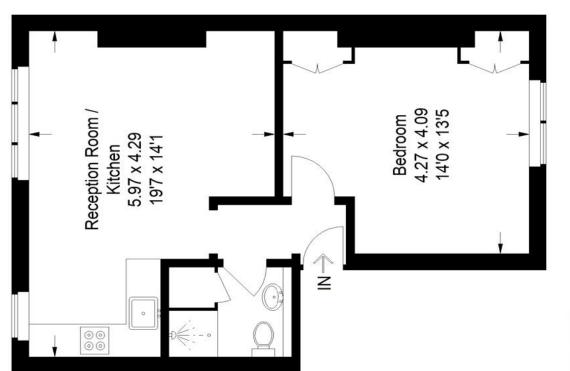

## Floorplan

# Rosendale Road, SE21

Approximate Gross Internal Area 44.8 sq m / 482 sq ft

### First Floor

Copyright www.pedderproperty.com © 2024
These plans are for representation purposes only as defined by RICS - Code of Measuring Practice.
Not drawn to Scale. Windows and door openings are approximate. Please check all dimensions, shapes and compass bearings before making any decisions reliant upon them.