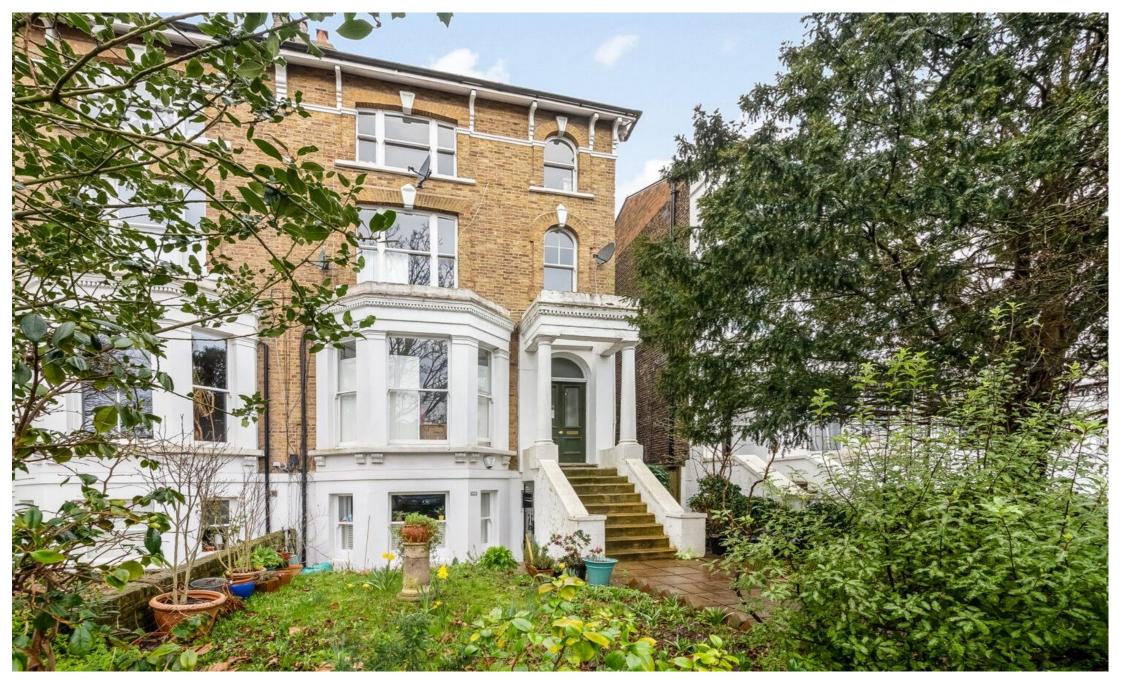

Rosendale Road, SE21 Offers in excess of £350,000 020 8702 8111 pedderproperty.com

#### In detail

A stunning first floor period conversion flat for sale set within this very attractive Victorian property and located on a popular residential road in West Dulwich.

The property has recently undergone a complete programme of refurbishment, including re-fitted kitchen and bathroom and new solid wood flooring to the living area. Large sash windows in the reception room and bedroom allow natural light to flood into the property. The interior has been finished to a very high standard and is beautifully presented throughout. The accommodation comprises a spacious double bedroom, lounge/dining room open-plan to a re-fitted kitchen and a modern re-fitted bathroom.

Rosendale Road is very well located for access to West Dulwich and Dulwich Village with their numerous boutiques, cafes, restaurants and popular parks. Local shops and restaurants can be found nearby in Rosendale Road and Park Hall Road. Excellent rail links to central London are from West Dulwich (London Victoria/London Blackfriars) and Tulse Hill (London Bridge/Thameslink line to London Blackfriars and St Pancras).