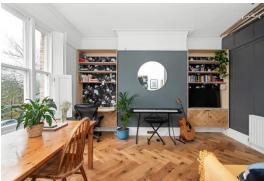

### In general

- A stunning first floor period conversion flat for sale set within this very attractive Victorian building
- Recently refurbished to a very high standard
- One double bedroom
- Lounge/dining room
- Re-fitted kitchen
- Re-fitted bathroom
- New solid wood flooring to the living area
- Beautifully presented throughout
- Sought after location
- No onward chain

#### In detail

A stunning first floor period conversion flat for sale set within this very attractive Victorian property and located on a popular residential road in West Dulwich.

The property has recently undergone a complete programme of refurbishment, including re-fitted kitchen and bathroom and new solid wood flooring to the living area. Large sash windows in the reception room and bedroom allow natural light to flood into the property. The interior has been finished to a very high standard and is beautifully presented throughout. The accommodation comprises a spacious double bedroom, lounge/dining room open-plan to a re-fitted kitchen and a modern re-fitted bathroom.