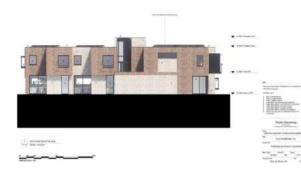

It has planning permission for 2 x houses +6 x flats (22/02874/FUL), including 4 x one bed & 4 x two bed with associated car and cycle parking, refuse/recycling storage.

The site itself measures a total of 1,507m2.

The 1 beds will measure 52 - 58 sqm and the 2 beds will measure 72 - 79 sqm.

There are no S.106 or CIL costs to pay.

## **ACCOMMODATION SCHEDULE**

| UNIT                | SIZE (SQM) | SIZE (SQFT) |
|---------------------|------------|-------------|
| 1<br>(HOUSE)        | 79         | 850         |
| <b>2</b><br>(HOUSE) | 79         | 850         |
| 3<br>(FLAT)         | 55         | 592         |
| <b>4</b><br>(FLAT)  | 52         | 560         |
| 5<br>(FLAT)         | 72         | 775         |
| 6<br>(FLAT)         | 58         | 624         |
| 7<br>(FLAT)         | 52         | 560         |
| 8<br>(FLAT)         | 72         | 775         |
| TOTAL               | 519        | 5,586       |