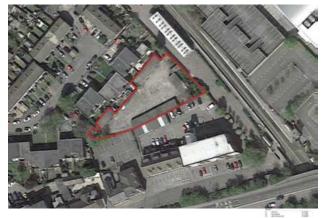

## **Additional Information**

This site is located in the Car Park Adjacent to Meadows Business Park in Camberley.

It currently comprises 32 garages, which will be demolished to accommodate the new residential development.

It has planning permission for 2 x houses +6 x flats (22/02874/FUL), including 4 x one bed & 4 x two bed with associated car and cycle parking, refuse/recycling storage.

The site itself measures a total of 1,507m2.