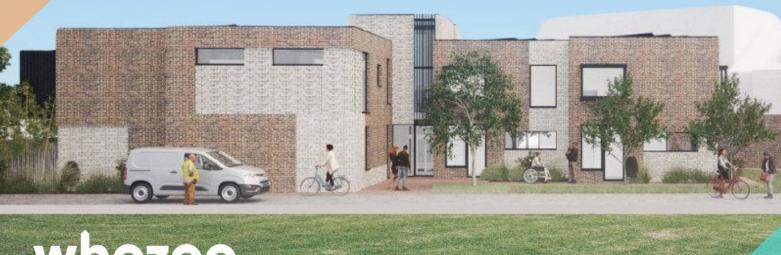

## **Additional Information**

This site is located in the Car Park Adjacent to Meadows Business Park in Camberley.

It currently comprises 32 garages, which will be demolished to accommodate the new residential development.

It has planning permission for 2 x houses +6 x flats (22/02874/FUL), including 4 x one bed & 4 x two bed with associated car and cycle parking, refuse/recycling storage.

The site itself measures a total of 1,507m2.

The 1 beds will measure 52 - 58 sqm and the 2 beds will measure 72 - 79 sqm.

There are no S.106 or CIL costs to pay.