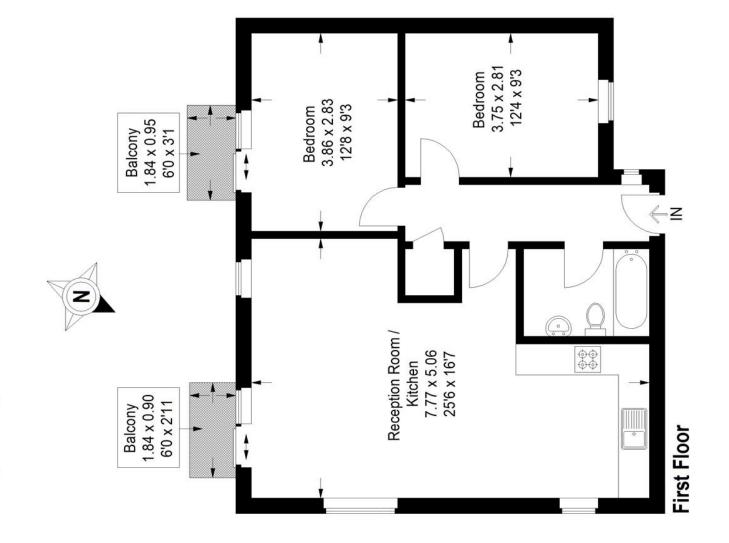

## Floorplan

## Ava House, SE15

Approximate Gross Internal Area 67.7 sq m / 729 sq ft

Measuring Practice. Not drawn to Scale. Windows and door openings are approximate. These plans are for representation purposes only as defined by RICS - Code of Please check all dimensions, shapes and compass bearings before making any Copyright www.pedderproperty.com © 2023