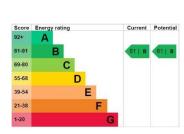

EPC: B | Council Tax Band: D | Lease: 115 Years Remaining | SC: £752 pa | GR £250 pa | BI: £191 pa.