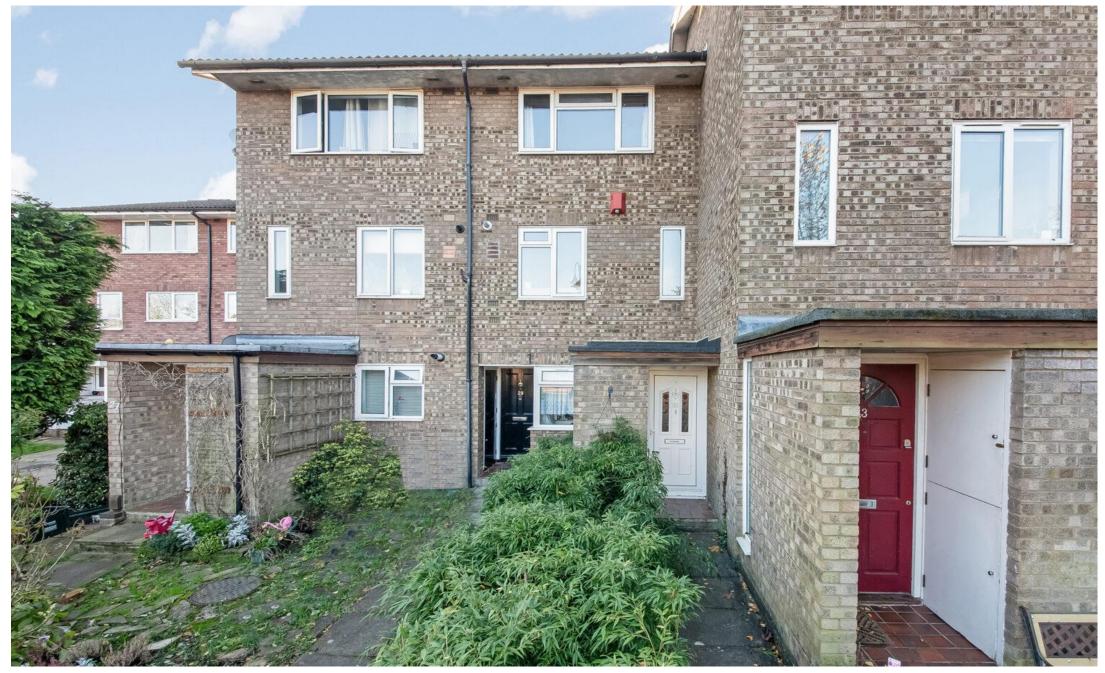

#### In detail

A spacious two double bedroom split level maisonette forming part of a small quiet cul de sac in Crystal Palace.

The accommodation is is accessed via a private entrance and totals 892 sq ft / 82.9 sq m arranged over three levels with large windows which allow for lots of natural light. Highlights include a 19ft 3 reception room with a sunny southerly aspect, two double bedrooms with ample fitted storage, a sizeable separate kitchen, a four piece bathroom with a separate walk-in shower, and replacement solid wood flooring. Externally there is a separate garage en bloc.

Ellery Road is positioned just off of Harold Road and is primarily served by both Gipsy Hill and Crystal Palace rail links. Also, conveniently placed for a wide of variety of shopping and leisure options at the Triangle.