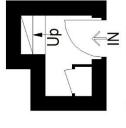

## Floorplan

### Ellery Road, SE19

Second Floor = 39.5 sq m / 425 sq ft Ground Floor = 2.1 sq m / 22 sq ftApproximate Gross Internal Area First Floor = 41.3 sq m / 445 sq ftTotal = 82.9 sq m / 892 sq ft

3.84 x 3.76

Bedroom

### First Floor