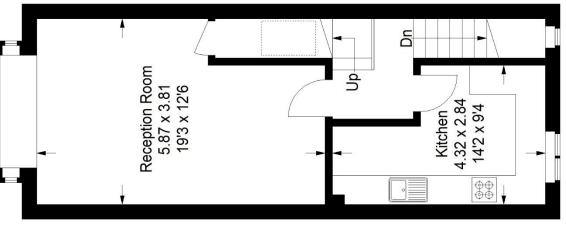

## Floorplan

### Ellery Road, SE19

Second Floor = 39.5 sq m / 425 sq ft Ground Floor = 2.1 sq m / 22 sq ftApproximate Gross Internal Area First Floor = 41.3 sq m / 445 sq ftTotal = 82.9 sq m / 892 sq ft

3.84 x 3.76

Bedroom

### First Floor