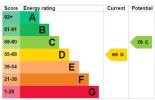

No onward chain.

EPC: D | Council Tax Band: C | Lease: 89 years reaming | SC: As & When | GR: £200 | BI: N/A