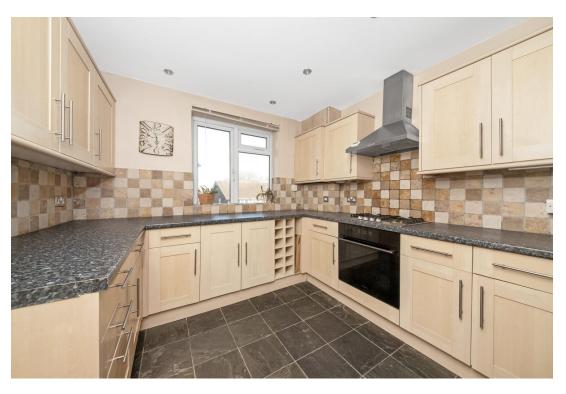

#### In detail

A spacious two double bedroom split level maisonette forming part of a small quiet cul de sac in Crystal Palace.

The accommodation is is accessed via a private entrance and totals 892 sq ft / 82.9 sq m arranged over three levels with large windows which allow for lots of natural light. Highlights include a 19ft 3 reception room with a sunny southerly aspect, two double bedrooms with ample fitted storage, a sizeable separate kitchen, a four piece bathroom with a separate walk-in shower, and replacement solid wood flooring. Externally there is a separate garage en bloc.