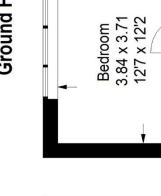

## Floorplan

### Ellery Road, SE19

Second Floor = 39.5 sq m / 425 sq ft Ground Floor = 2.1 sq m / 22 sq ftApproximate Gross Internal Area First Floor = 41.3 sq m / 445 sq ftTotal = 82.9 sq m / 892 sq ft

3.84 x 3.76

Bedroom

12'7 x 12'4