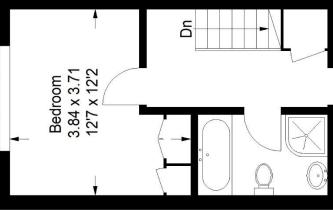

## Floorplan

### Ellery Road, SE19

Second Floor = 39.5 sq m / 425 sq ft Ground Floor = 2.1 sq m / 22 sq ftApproximate Gross Internal Area First Floor = 41.3 sq m / 445 sq ftTotal = 82.9 sq m / 892 sq ft

3.84 x 3.76

Bedroom

12'7 x 12'4

### First Floor