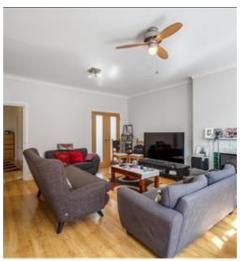

## King Street, Hammersmith, London, W6 For Sale

3 Bedrooms | 2 Receptions | 1 Bathroom | Leasehold

Purpose built 3 bedroom Apartment Top Floor Great light and high ceilings Spacious fitted kitchen Separate study/home office large bright living room Great transport links EPC Rating - B £600,000 Sole Agents

NO FORWARD CHAIN - A large three bedroom set on the second floor offering nearly 1000 sq ft of internal space. The property consists of a large living area, decent size modern kitchen, three good sized bedrooms with built in storage, study room and a three piece family bathroom suite.