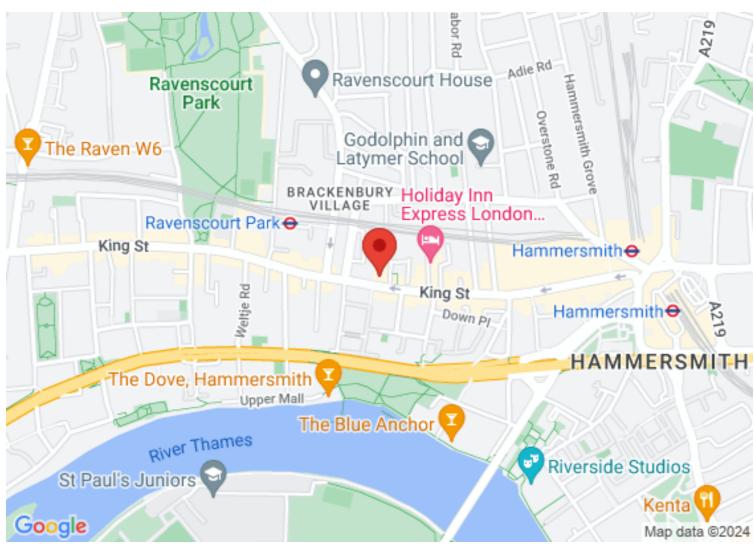

King Street is located centrally in Hammersmith and offers an abundance of local shops, restaurants, bars and cafes on your doorstep.