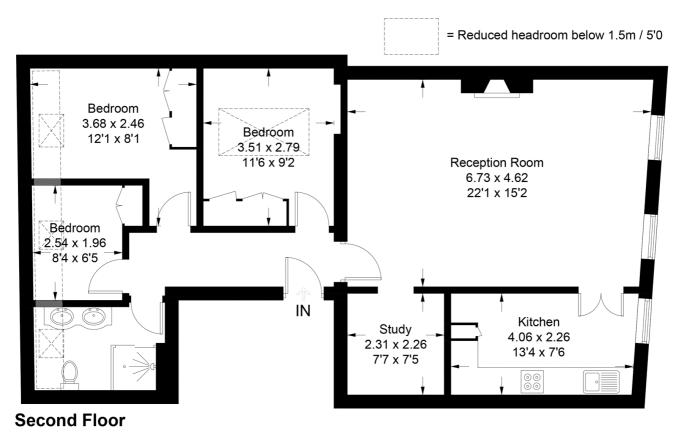

# King Street, W6

Approximate Gross Internal Area = 86.7 sq m / 933 sq ft

Illustration for identification purposes only, measurements are approximate, not to scale. (ID 743931)