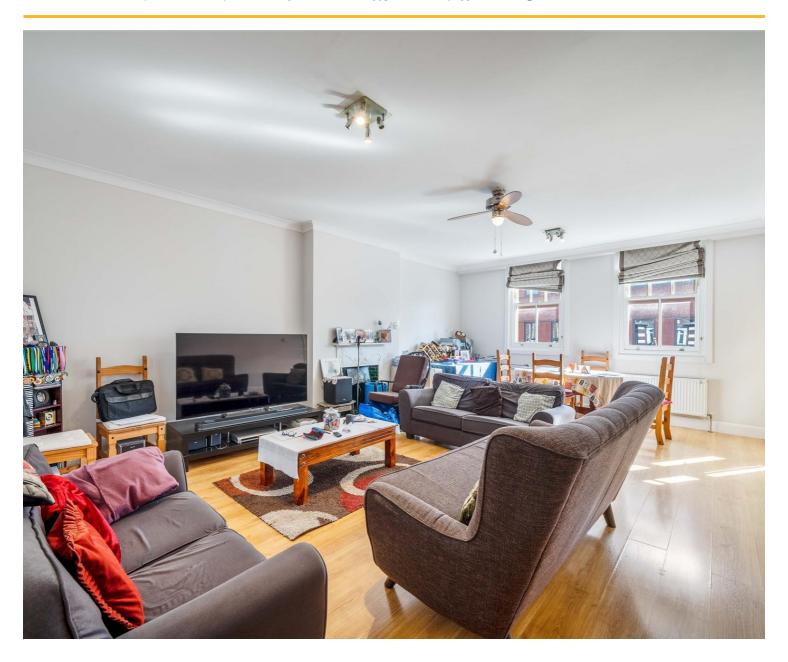

NO FORWARD CHAIN - A large three bedroom set on the second floor offering nearly 1000 sq ft of internal space. The property consists of a large living area, decent size modern kitchen, three good sized bedrooms with built in storage, study room and a three piece family bathroom suite.