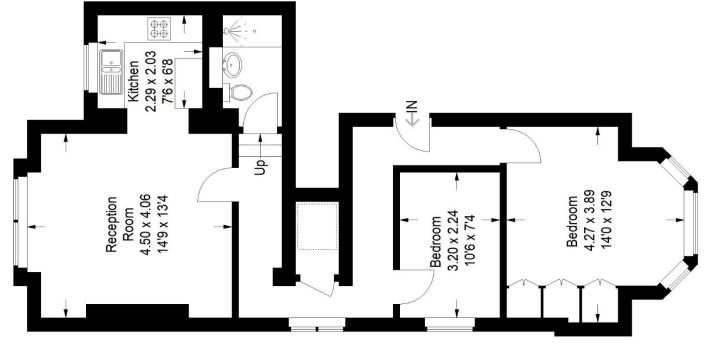

## Floorplan

# Christchurch Road, SW2

Approximate Gross Internal Area 65.1 sq m / 701 sq ft

= Reduced headroom below 1.5 m / 5'0

### **Ground Floor**

as defined by RICS - Code of Measuring Practice. These plans are for representation purposes only Not drawn to Scale. Windows and door openings are approximate. Please check all dimensions, shapes and compass bearings before making Copyright www.pedderproperty.com © 2024 any decisions reliant upon them.