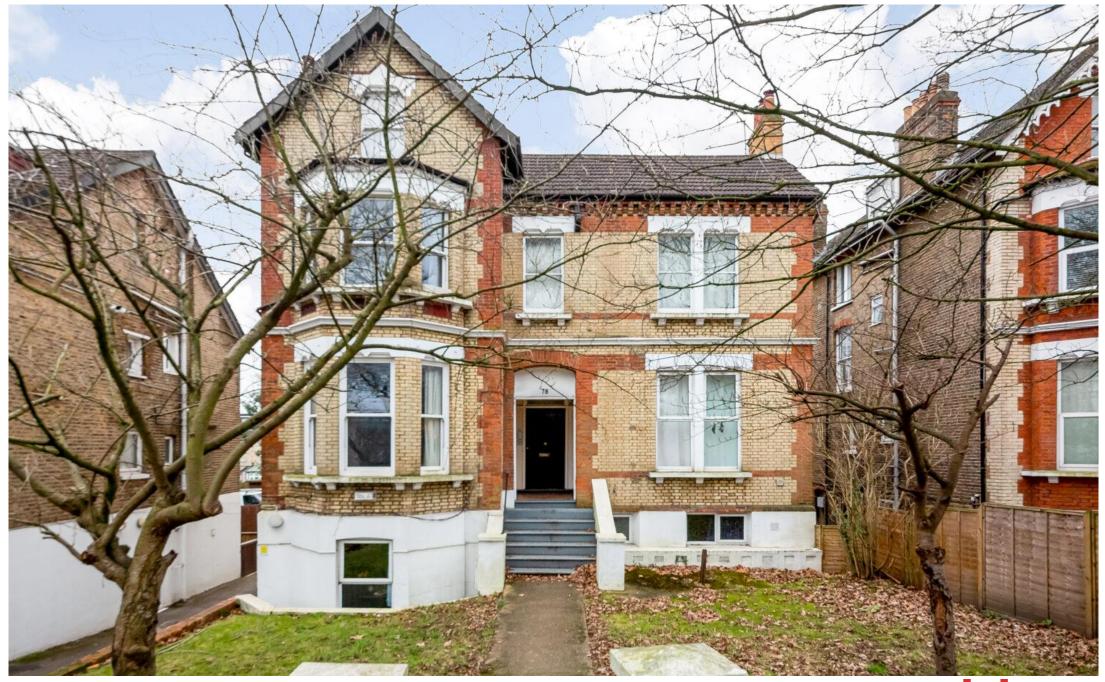

Christchurch Road, SW2 Offers in excess £400,000 0208 702 9888 pedderproperty.com

#### In detail

An interesting opportunity to purchase a two-bedroom Victorian conversion on Christchurch Road, SW2.

Well-maintained by the current owners, this raised ground-floor property includes a spacious and bright, south-facing lounge which is semi-open to the fitted and well-appointed kitchen, two bedrooms, a modern shower room, communal garden access, and the added convenience of off-street parking.