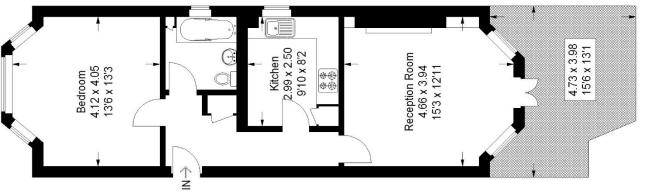

## Floorplan

# Horniman Grange, SE23

Approximate Gross Internal Area 53.9 sq m / 580 sq ft

### **Basement**

Copyright www.pedderproperty.com © 2024

These plans are for representation purposes only as defined by RICS openings are approximate. Please check all dimensions, shapes and Code of Measuring Practice. Not drawn to Scale. Windows and door compass bearings before making any decisions reliant upon them.