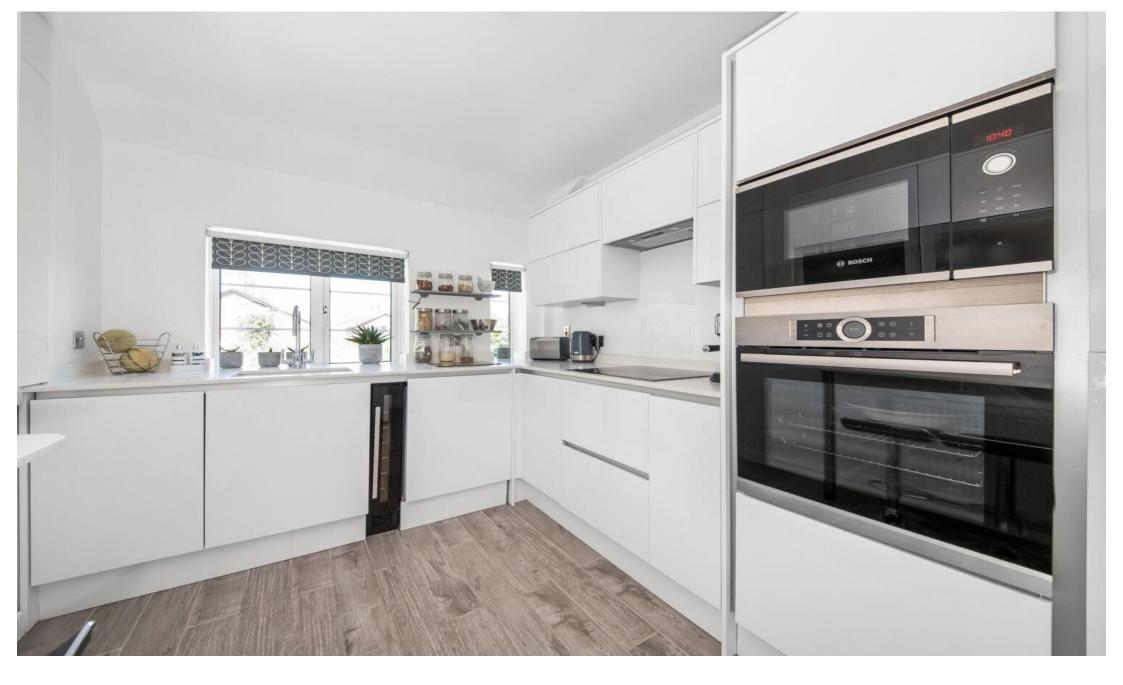

## In detail

A beautifully renovated two double bedroom maisonette with a glorious private garden and summer house, located on a tranquil residential road in Penge.

Bright and streamlined, sunlight cascades in from all directions which in turn creates a warm and inviting home. A generously proportioned sitting room provides ample space to lounge and enjoy surrounding views, as well as space to dine and entertain. The kitchen is stylish and contemporary with a range of soft touch storage, Bosch appliances and beautiful Quartz work surfaces. The shower room is equally impressive, finished with beautiful tiling and a waterfall shower head. Both bedrooms are double and benefit from fitted wardrobes.