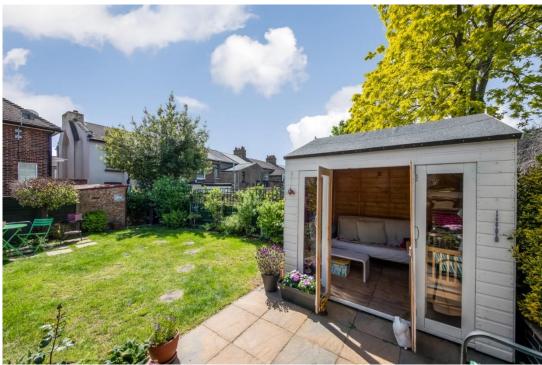

The glorious garden to the rear has been lovingly tended over the years providing a tranquil retreat with mature shrubs and trees lining the borders, creating privacy, and the perfect spot for Summer lunches and alfresco dining.