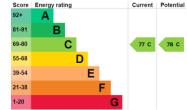

EPC: C | Council Tax Band: C | Lease 84 years remaining | SC: ad hoc | GR: n/a | BI: tbc

Floorplan

Approximate Gross Internal Area = 74.6 sq m / 803 sq ft

**SE20** 

Tennyson Road,

(Excluding Shed)

Copyright www.pedderproperty.com © 2023