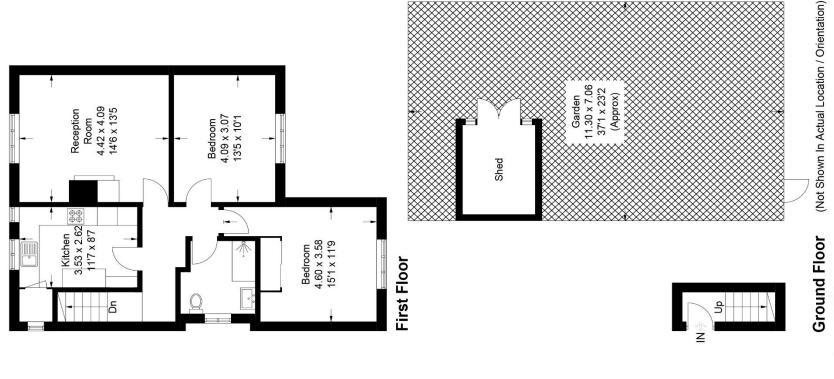

EPC: C | Council Tax Band: C | Lease 84 years remaining | SC: ad hoc | GR: n/a | BI: tbc

Floorplan

Approximate Gross Internal Area = 74.6 sq m / 803 sq ft

**SE20** 

Tennyson Road,

(Excluding Shed)

Copyright www.pedderproperty.com © 2023

These plans are for representation purposes only as defined by RICS - Code of Measuring Practice. Not drawn to Scale. Windows and door openings are approximate. Please check all dimensions, shapes and compass bearings before making any decisions reliant upon them.