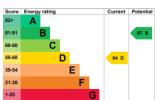

EPC: D | Council Tax Band: D | Lease Term Remaining: 87 Years | GR: £10 pa | SC: £525 pa | BI: TBC