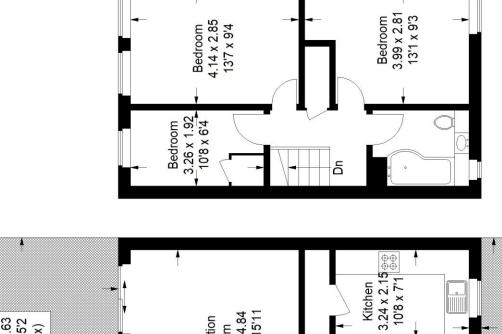

### Floorplan

## Delawyk Crescent, SE24

Approximate Gross Internal Area Ground Floor (Including Storage) First Floor = 40.0 sq m / 431 sq ft Total = 86.8 sq m / 935 sq ft 46.8 sq m / 504 sq ft

5.21 x 4.63 17'1 x 15'2

Garden

(Approx)

8.26 x 4.84 27'1 x 15'11

Reception

D

Room

Front Garden 3.87 x 3.44 12'8 x 11'3

Z

(Approx)

2.01 x 1.91 -- 6'7 x 6'3

Storage

Kitchen