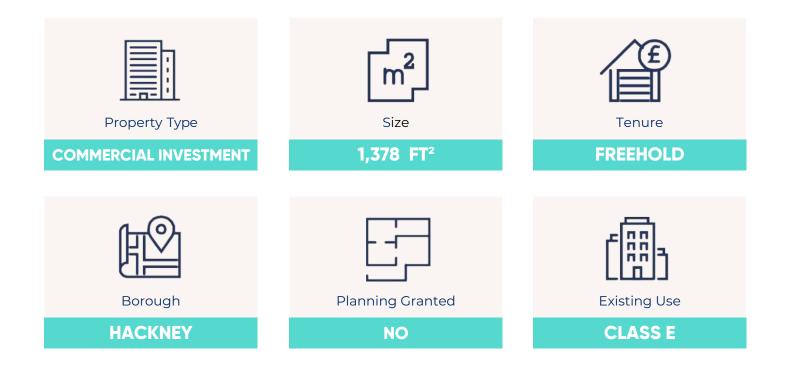

## **Additional Information**

An opportunity to purchase two adjoining ground floor shops on Amhurst Road, Hackney E8. Both units are self-contained.

Both units are located in a prominent position at the junction of Dalston Lane and Pembury Road. They sit on the main road amongst a popular parade of local shops in a predominantly residential area.

Number 85 measures 764sqft (GIA) let to a Chinese restaurant t/a Noodle Xpress on a 15-year lease from 25 December 2012 at £25,000 per annum. Number 89 measures 614sqft (GIA) let to a convenience store t/a Wine Centre on a 12-year lease from 12 December 2022 at £25,000 per annum. Each unit comes with the benefit of a 250-year lease starting from 30th June 2023.

The combined rental of £50,000 per annum offers an attractive 7.69% yield.

Hackney Down and Hackney Central station are conveniently situated within a 2-minute walk and provide links to the city, north, east and west London. Mare Street and Kingsland road, with their array of shops, eateries, street markets, bars and nightclubs are all within a short walking distance.