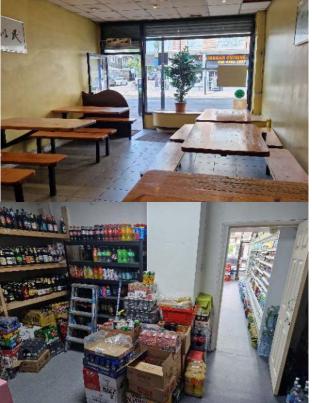

Number 85 measures 764sqft (GIA) let to a Chinese restaurant t/a Noodle Xpress on a 15-year lease from 25 December 2012 at £25,000 per annum. Number 89 measures 614sqft (GIA) let to a convenience store t/a Wine Centre on a 12-year lease from 12 December 2022 at £25,000 per annum. Each unit comes with the benefit of a 250-year lease starting from 30th June 2023.