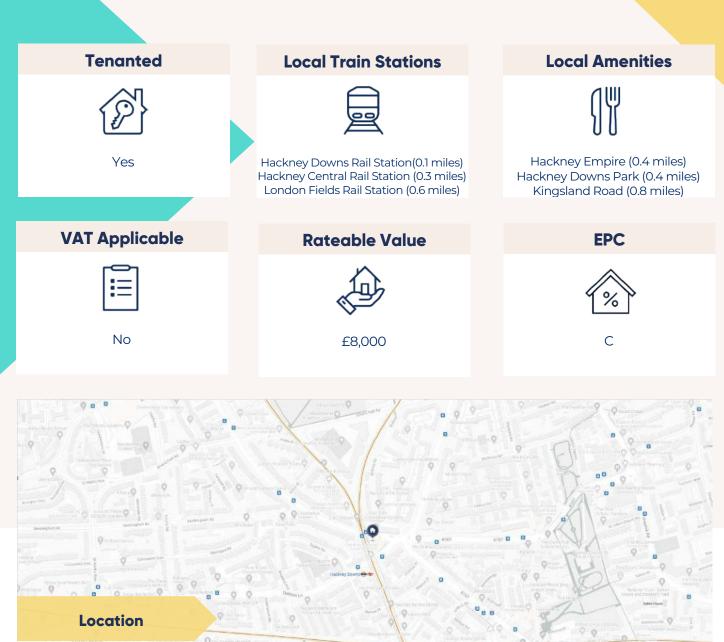

Number 85 measures 764sqft (GIA) let to a Chinese restaurant t/a Noodle Xpress on a 15-year lease from 25 December 2012 at £25,000 per annum. Number 89 measures 614sqft (GIA) let to a convenience store t/a Wine Centre on a 12-year lease from 12 December 2022 at £25,000 per annum. Each unit comes with the benefit of a 250-year lease starting from 30th June 2023.

The combined rental of £50,000 per annum offers an attractive 7.69% yield.

Hackney Down and Hackney Central station are conveniently situated within a 2-minute walk and provide links to the city, north, east and west London. Mare Street and Kingsland road, with their array of shops, eateries, street markets, bars and nightclubs are all within a short walking distance.