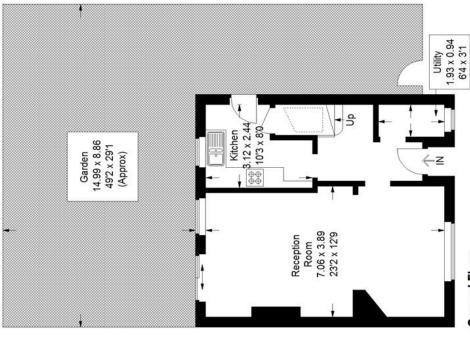

# Floorplan

### **Ground Floor**

= Reduced headroom below 1.5 m / 5'0

Copyright www.pedderproperty.com © 2023

These plans are for representation purposes only as defined by RICS - Code of Measuring Practice. Not drawn to Scale. Windows and door openings are approximate. Please check all dimensions, shapes and compass bearings before making any decisions reliant upon them.