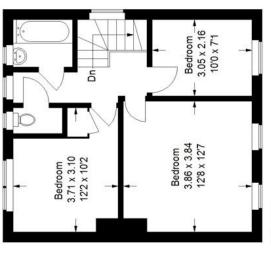

# Floorplan

## Revelon Road, SE4

Approximate Gross Internal Area 87.6 sq m / 943 sq ft

First Floor