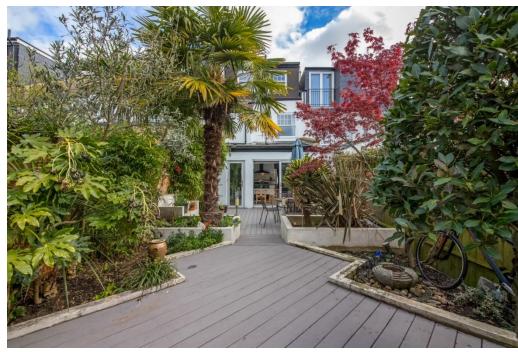

On the first floor are two double bedrooms and bathroom, and the principal bedroom on the top floor has an en-suite bathroom.

The low maintenance South-Westerly aspect rear garden is mainly decked with well established flower & shrub borders. Frankfurt Road is a popular location for families with the delights of Sunray Gardens a short distance away.

Central Herne Hill offers a great range of shopping & restaurant amenities, railway station (Victoria, Thameslink, Blackfriars) and access to the vast expanse of Brockwell Park with its cafe & lido.

The property is also served by North Dulwich station (London Bridge).