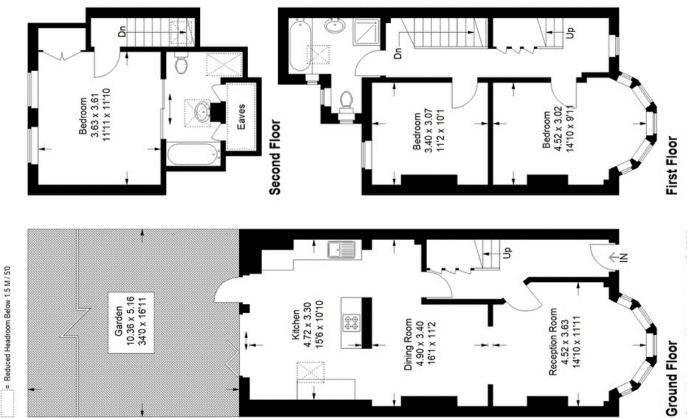

## Floorplan

## **SE24** Frankfurt Road,

Ground Floor = 54.6 sq m / 588 sq ft Approximate Gross Internal Area First Floor = 41.7 sq m / 449 sq ft Second Floor (Excluding Eaves) Total = 121.6 sq m / 1309 sq ft 25.3 sq m / 272 sq ft

Copyright www.pedderproperty.com © 2023

These plans are for representation purposes only as defined by RICS - Code of Measuring Practice.

Not drawn to Scale. Windows and door openings are approximate. Please check all dimensions, shapes and compass bearings before making any decisions reliant upon them.