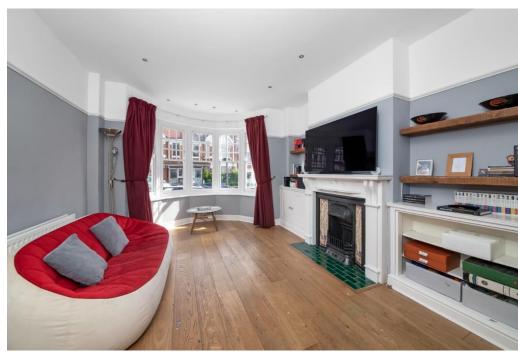

The front reception room has a lovely bay window and feature fireplace, mid reception room with ample space to dine or work from home, the modern kitchen has a good range of wall & base units and lovely bi-fold doors lead directly to then garden.