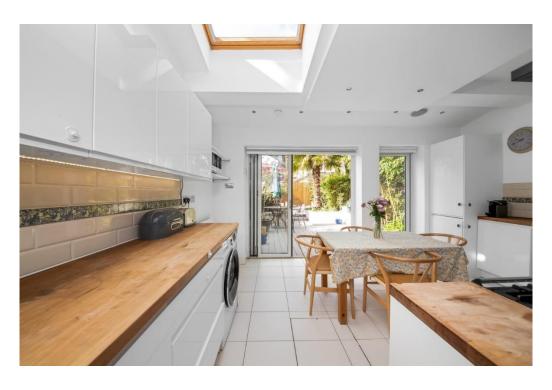

The front reception room has a lovely bay window and feature fireplace, mid reception room with ample space to dine or work from home, the modern kitchen has a good range of wall & base units and lovely bi-fold doors lead directly to then garden.