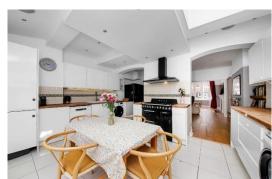

The front reception room has a lovely bay window and feature fireplace, mid reception room with ample space to dine or work from home, the modern kitchen has a good range of wall & base units and lovely bi-fold doors lead directly to then garden.