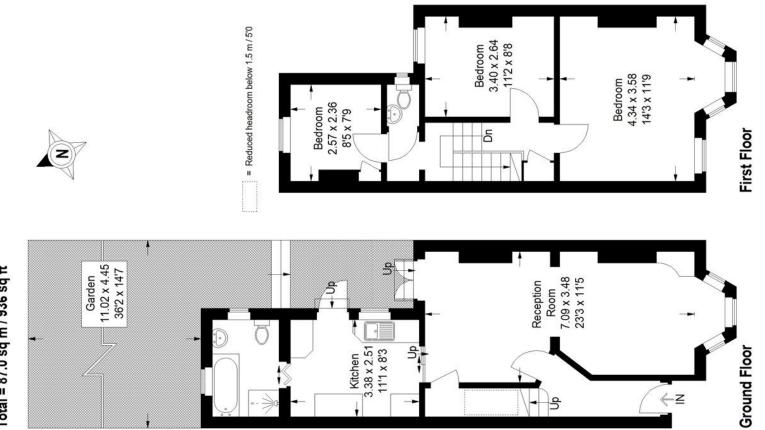

.

Floorplan

Ewhurst Road, SE4 Approximate Gross Internal Area Ground Floor = 45.9 sq m / 494 sq ft First Floor = 41.1 sq m / 442 sq ft Total = 87.0 sq m / 936 sq ft

EPC: D | Council Tax Band: C

These plans are for representation purposes only as defined by RICS - Code of Measuring Practice. Not drawn to Scale. Windows and door openings are approximate. Please check all dimensions, shapes and compass bearings before making any decisions reliant upon them. Copyright www.pedderproperty.com © 2023