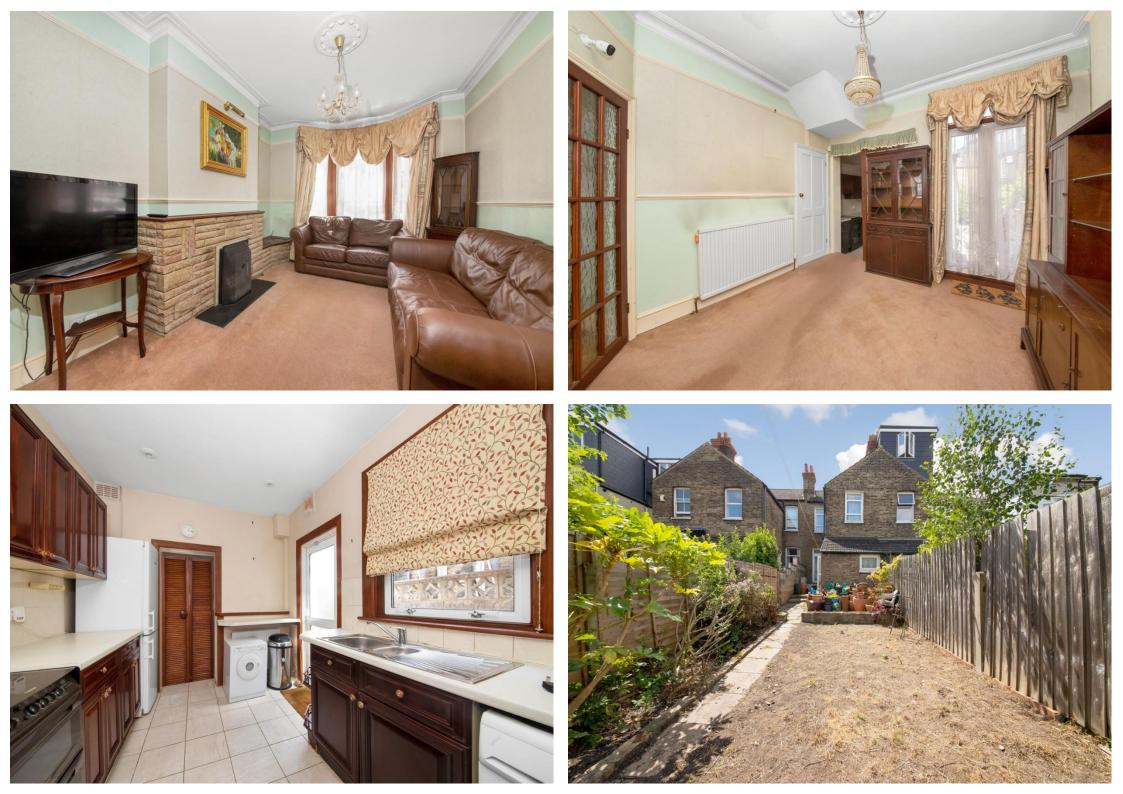

## In detail

A three-bedroom mid-terraced house for sale on the popular Ewhurst Road with a private rear garden. Offered Chain Free.

This property comprises a bright and spacious reception/ dining room complete with bay window, a separate fitted kitchen, three bedrooms, bathroom suite and a private rear garden.

Further benefits include period features, plenty of storage, potential to extend (STPP), an abundance of light, excellent transport links, a shed, a separate WC and so much more.

This property is situated in very close distance to Crofton Park, Catford, Catford bridge and Ladywell train stations offering great transport links to London Bridge, London Waterloo, Waterloo East, Charing Cross, Cannon Street and many other locations.