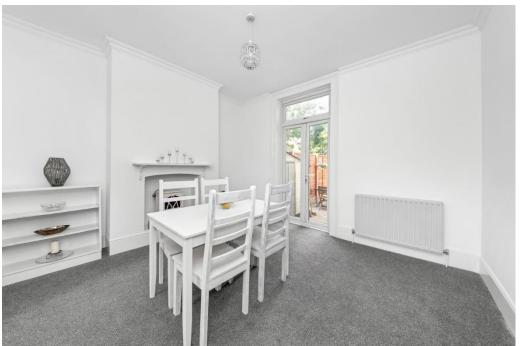

The spacious accommodation comprises a double reception room with double glazed windows to front (with original wooden shutters) and feature fireplace with working gas fire, good-sized kitchen, downstairs bathroom with separate wc, and on the first floor the three double bedrooms.