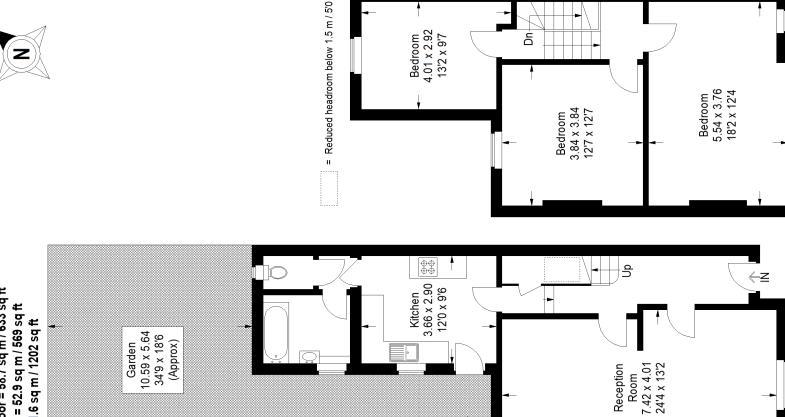

# Floorplan

## SE5 Southwell Road,

Ground Floor = 58.7 sq m / 633 sq ft Approximate Gross Internal Area First Floor = 52.9 sq m / 569 sq ft Total = 111.6 sq m / 1202 sq ft

### **Ground Floor**

First Floor

Copyright www.pedderproperty.com © 2023
These plans are for representation purposes only as defined by
RICS - Code of Measuring Practice.Not drawn to Scale. Windows
and door openings are approximate. Please check all dimensions,
shapes and compass bearings before making any decisions reliant upon them.