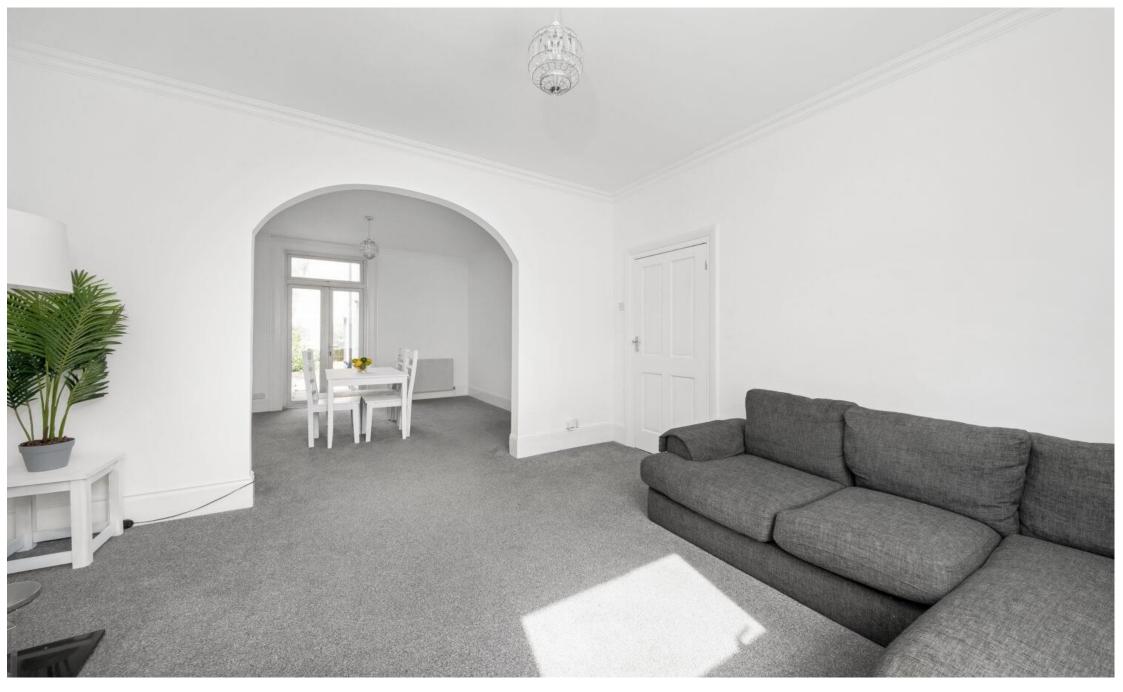

The spacious accommodation comprises a double reception room with double glazed windows to front (with original wooden shutters) and feature fireplace with working gas fire, good-sized kitchen, downstairs bathroom with separate wc, and on the first floor the three double bedrooms.