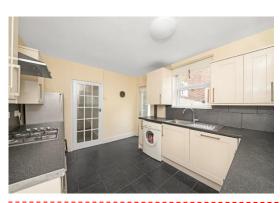

The spacious accommodation comprises a double reception room with double glazed windows to front (with original wooden shutters) and feature fireplace with working gas fire, good-sized kitchen, downstairs bathroom with separate wc, and on the first floor the three double bedrooms.