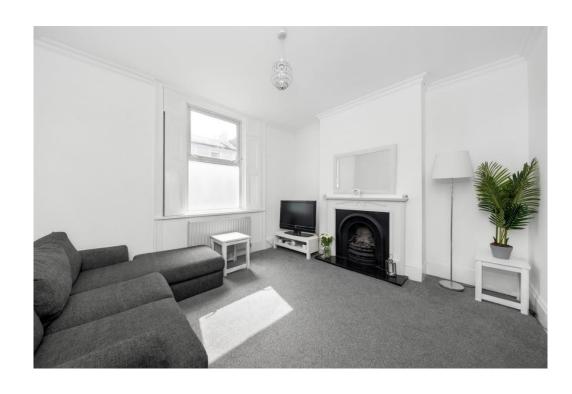

The spacious accommodation comprises a double reception room with double glazed windows to front (with original wooden shutters) and feature fireplace with working gas fire, good-sized kitchen, downstairs bathroom with separate wc, and on the first floor the three double bedrooms.