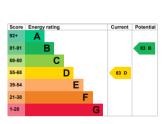

Both Loughborough Junction & Denmark Hill railway stations serve the location.

Early viewings are highly recommended.

EPC: D | Council Tax Band: E