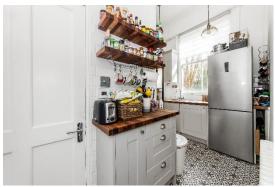

#### In detail

A light and bright two bedroom hall floor period conversion brimming with characterful features and positioned directly opposite Crystal Palace Park.

This raised ground floor property forms part of a brick-fronted Victorian building which is conveniently placed for multiple transport links and amenities. One of the most impressive aspects is a 16ft 8 reception room with high ceilings, ornate coving, and a feature fireplace. The space benefits from a south-easterly aspect and has been recently upgraded to include bi-fold doors which overlook lush greenery - perfect for enjoying fresh air in summer months. Other notable points include a separate kitchen with solid wood surfaces, a fully tiled walk-in shower room, and a sizeable main bedroom with a large sash window, and original wooden shutters. Externally there is a generous communal rear garden surrounded by mature trees and a redeveloped decked area to the side. This property also enjoys the use of a large storage cupboard (perfect for bikes) and a share of the freehold.