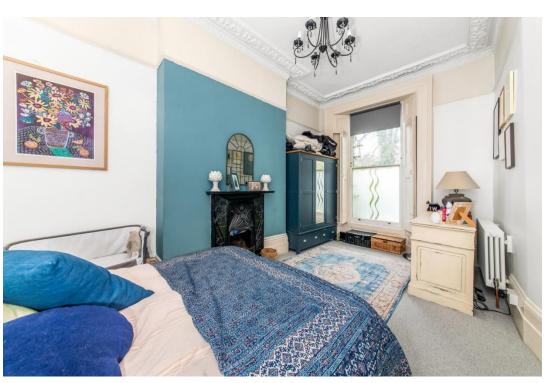

#### In detail

A light and bright two bedroom hall floor period conversion brimming with characterful features and positioned directly opposite Crystal Palace Park.

This raised ground floor property forms part of a brick-fronted Victorian building which is conveniently placed for multiple transport links and amenities. One of the most impressive aspects is a 16ft 8 reception room with high ceilings, ornate coving, and a feature fireplace. The space benefits from a south-easterly aspect and has been recently upgraded to include bi-fold doors which overlook lush greenery - perfect for enjoying fresh air in summer months. Other notable points include a separate kitchen with solid wood surfaces, a fully tiled walk-in shower room, and a sizeable main bedroom with a large sash window, and original wooden shutters. Externally there is a generous communal rear garden surrounded by mature trees and a redeveloped decked area to the side. This property also enjoys the use of a large storage cupboard (perfect for bikes) and a share of the freehold.