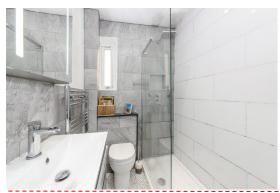

#### In detail

A light and bright two bedroom hall floor period conversion brimming with characterful features and positioned directly opposite Crystal Palace Park.

This raised ground floor property forms part of a brick-fronted Victorian building which is conveniently placed for multiple transport links and amenities. One of the most impressive aspects is a 16ft 8 reception room with high ceilings, ornate coving, and a feature fireplace. The space benefits from a south-easterly aspect and has been recently upgraded to include bi-fold doors which overlook lush greenery - perfect for enjoying fresh air in summer months. Other notable points include a separate kitchen with solid wood surfaces, a fully tiled walk-in shower room, and a sizeable main bedroom with a large sash window, and original wooden shutters. Externally there is a generous communal rear garden surrounded by mature trees and a redeveloped decked area to the side. This property also enjoys the use of a large storage cupboard (perfect for bikes) and a share of the freehold.