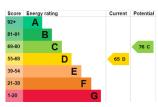

EPC: D | Council Tax Band: C | Lease: 963 years remaining | SC: £73pm | GR: N/A | BI: Incl in SC