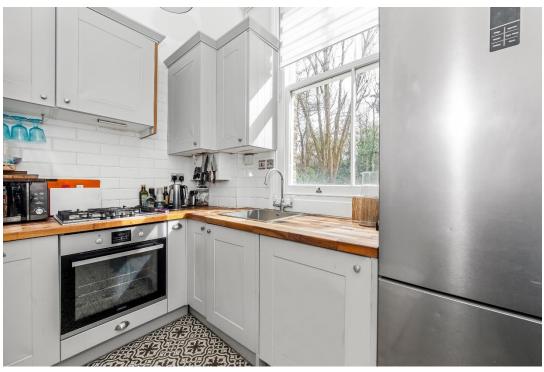

#### In detail

A light and bright two bedroom hall floor period conversion brimming with characterful features and positioned directly opposite Crystal Palace Park.

This raised ground floor property forms part of a brick-fronted Victorian building which is conveniently placed for multiple transport links and amenities. One of the most impressive aspects is a 16ft 8 reception room with high ceilings, ornate coving, and a feature fireplace. The space benefits from a south-easterly aspect and has been recently upgraded to include bi-fold doors which overlook lush greenery - perfect for enjoying fresh air in summer months. Other notable points include a separate kitchen with solid wood surfaces, a fully tiled walk-in shower room, and a sizeable main bedroom with a large sash window, and original wooden shutters. Externally there is a generous communal rear garden surrounded by mature trees and a redeveloped decked area to the side. This property also enjoys the use of a large storage cupboard (perfect for bikes) and a share of the freehold.