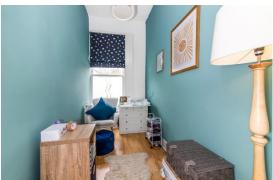

#### In detail

A light and bright two bedroom hall floor period conversion brimming with characterful features and positioned directly opposite Crystal Palace Park.

This raised ground floor property forms part of a brick-fronted Victorian building which is conveniently placed for multiple transport links and amenities. One of the most impressive aspects is a 16ft 8 reception room with high ceilings, ornate coving, and a feature fireplace. The space benefits from a south-easterly aspect and has been recently upgraded to include bi-fold doors which overlook lush greenery - perfect for enjoying fresh air in summer months. Other notable points include a separate kitchen with solid wood surfaces, a fully tiled walk-in shower room, and a sizeable main bedroom with a large sash window, and original wooden shutters. Externally there is a generous communal rear garden surrounded by mature trees and a redeveloped decked area to the side. This property also enjoys the use of a large storage cupboard (perfect for bikes) and a share of the freehold.