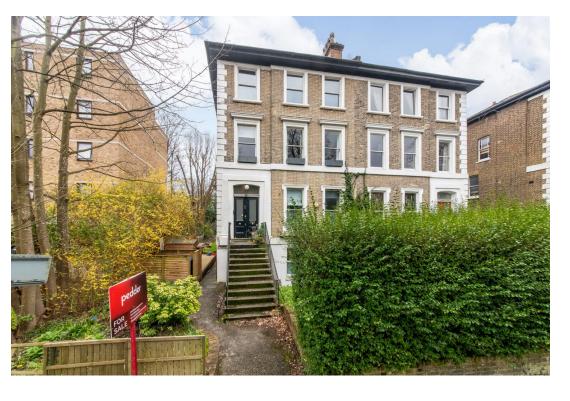

#### In detail

A light and bright two bedroom hall floor period conversion brimming with characterful features and positioned directly opposite Crystal Palace Park.

This raised ground floor property forms part of a brick-fronted Victorian building which is conveniently placed for multiple transport links and amenities. One of the most impressive aspects is a 16ft 8 reception room with high ceilings, ornate coving, and a feature fireplace. The space benefits from a south-easterly aspect and has been recently upgraded to include bi-fold doors which overlook lush greenery - perfect for enjoying fresh air in summer months. Other notable points include a separate kitchen with solid wood surfaces, a fully tiled walk-in shower room, and a sizeable main bedroom with a large sash window, and original wooden shutters. Externally there is a generous communal rear garden surrounded by mature trees and a redeveloped decked area to the side. This property also enjoys the use of a large storage cupboard (perfect for bikes) and a share of the freehold.

Thicket Road is ideally located for 200 acres of parkland, the transport links of Penge East / West, Anerley, and Crystal Palace overground stations. The many amenities, boutique shops and restaurants of the Triangle are also a short stroll away.