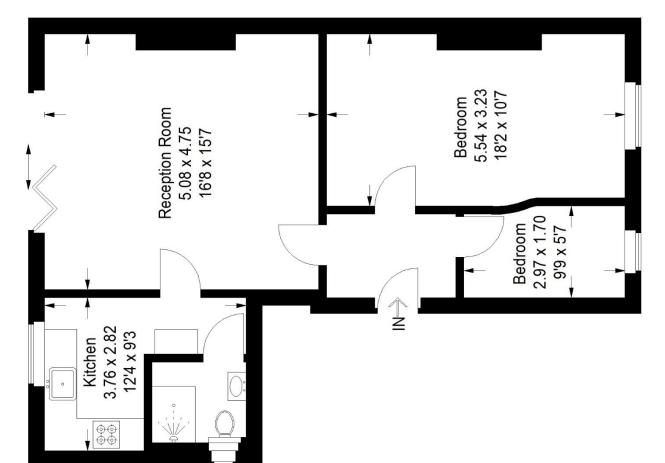

## Floorplan

# Thicket Road, SE20

Approximate Gross Internal Area 64.1 sq m / 689 sq ft

### Raised Ground Floor

Copyright www.pedderproperty.com © 2024

These plans are for representation purposes only as defined by RICS openings are approximate. Please check all dimensions, shapes and Code of Measuring Practice. Not drawn to Scale. Windows and door compass bearings before making any decisions reliant upon them.