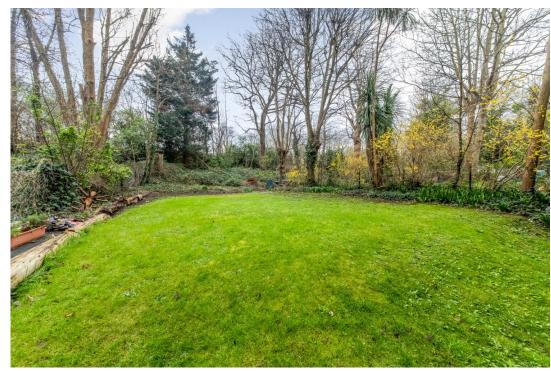

#### In detail

A light and bright two bedroom hall floor period conversion brimming with characterful features and positioned directly opposite Crystal Palace Park.

This raised ground floor property forms part of a brick-fronted Victorian building which is conveniently placed for multiple transport links and amenities. One of the most impressive aspects is a 16ft 8 reception room with high ceilings, ornate coving, and a feature fireplace. The space benefits from a south-easterly aspect and has been recently upgraded to include bi-fold doors which overlook lush greenery - perfect for enjoying fresh air in summer months. Other notable points include a separate kitchen with solid wood surfaces, a fully tiled walk-in shower room, and a sizeable main bedroom with a large sash window, and original wooden shutters. Externally there is a generous communal rear garden surrounded by mature trees and a redeveloped decked area to the side. This property also enjoys the use of a large storage cupboard (perfect for bikes) and a share of the freehold.