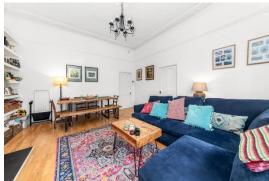

#### In detail

A light and bright two bedroom hall floor period conversion brimming with characterful features and positioned directly opposite Crystal Palace Park.

This raised ground floor property forms part of a brick-fronted Victorian building which is conveniently placed for multiple transport links and amenities. One of the most impressive aspects is a 16ft 8 reception room with high ceilings, ornate coving, and a feature fireplace. The space benefits from a south-easterly aspect and has been recently upgraded to include bi-fold doors which overlook lush greenery - perfect for enjoying fresh air in summer months. Other notable points include a separate kitchen with solid wood surfaces, a fully tiled walk-in shower room, and a sizeable main bedroom with a large sash window, and original wooden shutters. Externally there is a generous communal rear garden surrounded by mature trees and a redeveloped decked area to the side. This property also enjoys the use of a large storage cupboard (perfect for bikes) and a share of the freehold.