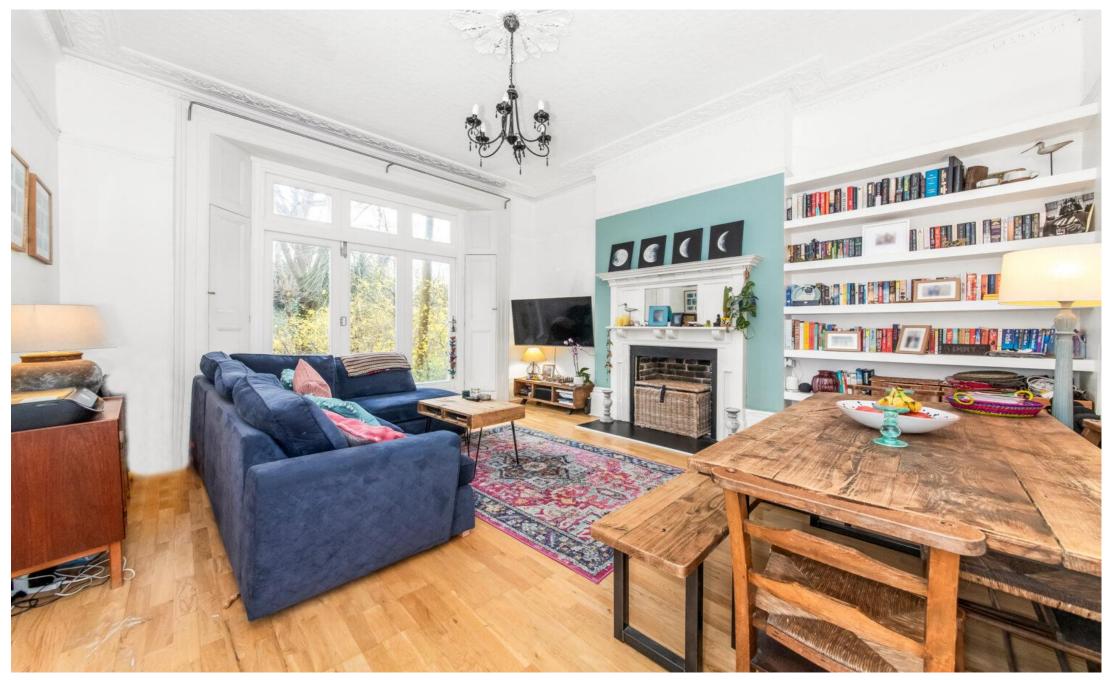

#### In detail

A light and bright two bedroom hall floor period conversion brimming with characterful features and positioned directly opposite Crystal Palace Park.

This raised ground floor property forms part of a brick-fronted Victorian building which is conveniently placed for multiple transport links and amenities. One of the most impressive aspects is a 16ft 8 reception room with high ceilings, ornate coving, and a feature fireplace. The space benefits from a south-easterly aspect and has been recently upgraded to include bi-fold doors which overlook lush greenery - perfect for enjoying fresh air in summer months. Other notable points include a separate kitchen with solid wood surfaces, a fully tiled walk-in shower room, and a sizeable main bedroom with a large sash window, and original wooden shutters. Externally there is a generous communal rear garden surrounded by mature trees and a redeveloped decked area to the side. This property also enjoys the use of a large storage cupboard (perfect for bikes) and a share of the freehold.