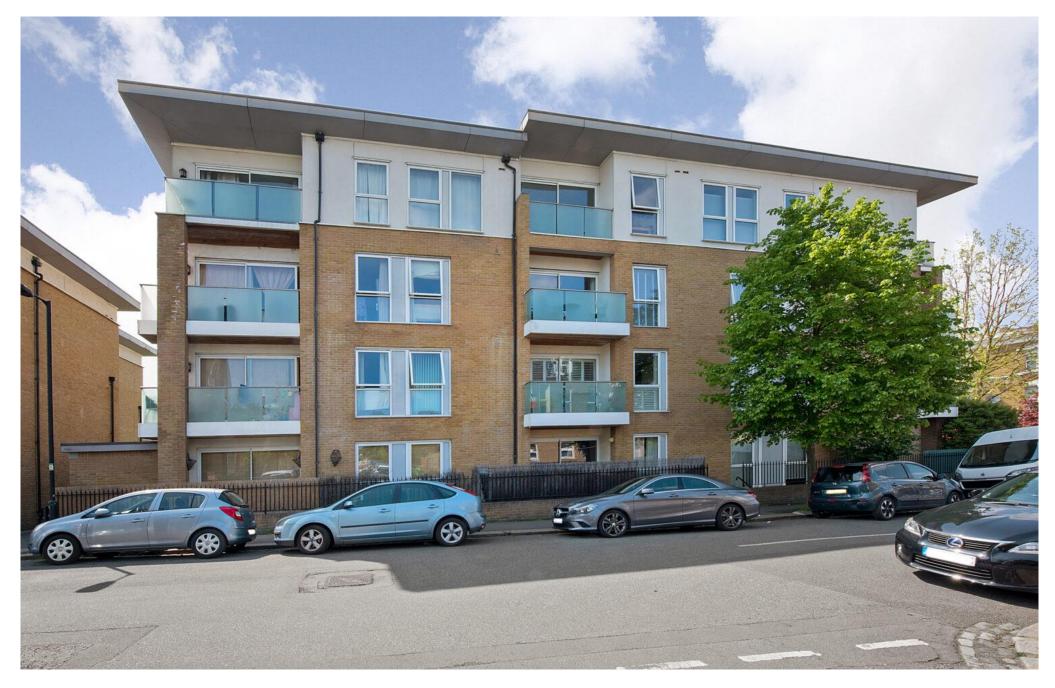

East Dulwich Road, SE22 OIEO £400,000 o208 702 8222 pedderproperty.com

#### In detail

CHAIN FREE.

Stunning, spacious and beautifully bright one-bedroom modern apartment with a private balcony ideally located in the heart of East Dulwich.

This first-floor apartment is situated on the Oakhurst Grove side of this prominent 2005-built block to the rear of the building with a private 9-ft stand-on east-facing balcony. There is a gorgeous 17-ft reception room with an attached fitted kitchen with room for a dining table, a modern bathroom with a shower over bath as well as a comfortable double bedroom with fitted wardrobes. There are real wood plantation shutters throughout.

As well as allocated off-street parking there are communal gardens and lift access.

Altima Court overlooks Goose Green park and is enviably located for the independent shops, bars and restaurants of Lordship Lane and Bellenden Road as well as Peckham Rye Park and Common. There is easy access into The City and West End from East Dulwich station (0.5 miles) and Peckham Rye station (0.7- miles) as well as strong bus and cycle connections through the neighbouring New Cross, Dulwich Village and Camberwell.