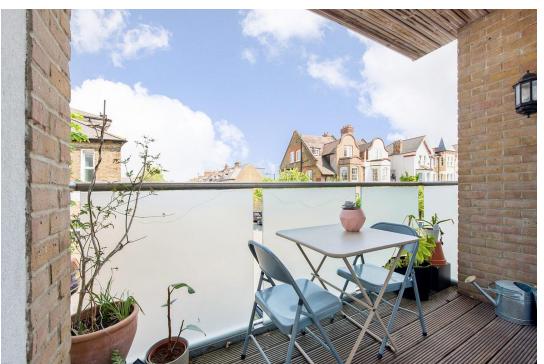

### In general

- One double bedroom
- Private balcony
- Lift access
- Allocated off-street parking
- Excellent condition
- Communal garden
- Chain free

#### In detail

CHAIN FREE.

Stunning, spacious and beautifully bright one-bedroom modern apartment with a private balcony ideally located in the heart of East Dulwich.

This first-floor apartment is situated on the Oakhurst Grove side of this prominent 2005-built block to the rear of the building with a private 9-ft stand-on east-facing balcony. There is a gorgeous 17-ft reception room with an attached fitted kitchen with room for a dining table, a modern bathroom with a shower over bath as well as a comfortable double bedroom with fitted wardrobes. There are real wood plantation shutters throughout.