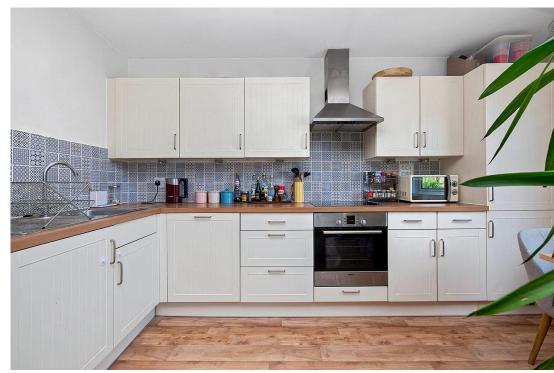

#### In detail

CHAIN FREE.

Stunning, spacious and beautifully bright one-bedroom modern apartment with a private balcony ideally located in the heart of East Dulwich.

This first-floor apartment is situated on the Oakhurst Grove side of this prominent 2005-built block to the rear of the building with a private 9-ft stand-on east-facing balcony. There is a gorgeous 17-ft reception room with an attached fitted kitchen with room for a dining table, a modern bathroom with a shower over bath as well as a comfortable double bedroom with fitted wardrobes. There are real wood plantation shutters throughout.