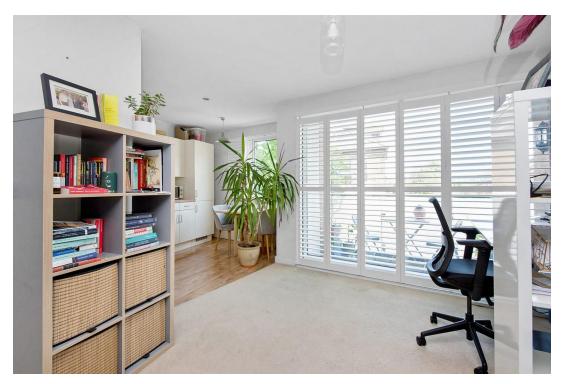

#### In detail

CHAIN FREE.

Stunning, spacious and beautifully bright one-bedroom modern apartment with a private balcony ideally located in the heart of East Dulwich.

This first-floor apartment is situated on the Oakhurst Grove side of this prominent 2005-built block to the rear of the building with a private 9-ft stand-on east-facing balcony. There is a gorgeous 17-ft reception room with an attached fitted kitchen with room for a dining table, a modern bathroom with a shower over bath as well as a comfortable double bedroom with fitted wardrobes. There are real wood plantation shutters throughout.