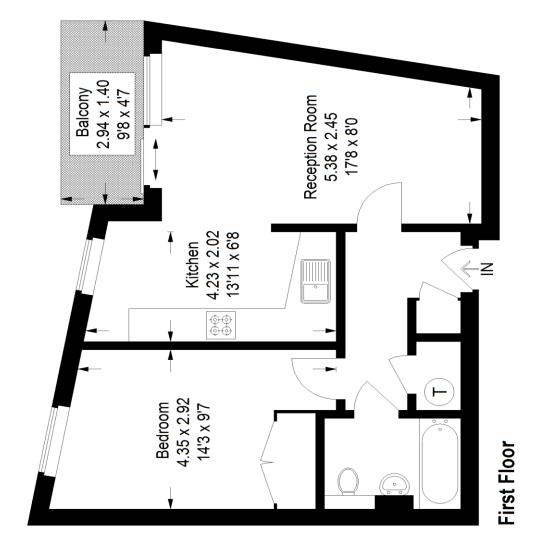

## Floorplan

### Altima Court, SE22

Approximate Gross Internal Area 49.7 sq m / 535 sq ft

# Copyright www.pedderproperty.com © 2023

Measuring Practice. Not drawn to Scale. Windows and door openings are approximate These plans are for representation purposes only as defined by RICS - Code of Please check all dimensions, shapes and compass bearings before making any decisions reliant upon them.