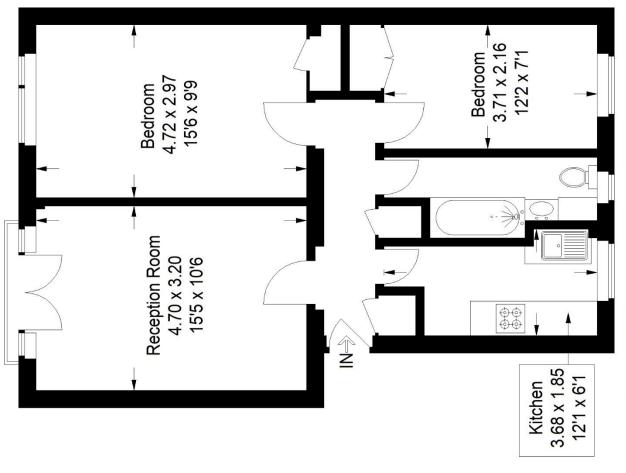

## Floorplan

# Forest Hill Court, SE26

Approximate Gross Internal Area 57.6 sq m / 620 sq ft

### **Ground Floor**

shapes and compass bearings before making any decisions reliant RICS - Code of Measuring Practice. Not drawn to Scale. Windows and door openings are approximate. Please check all dimensions, These plans are for representation purposes only as defined by Copyright www.pedderproperty.com © 2024 upon them.